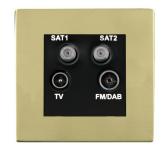

#### 81CDENTB

Sheer CFX Polished Brass Non-Isolated TV+FM+SAT1+SAT2 Quadplexer 2in/4out (DAB Compatible) Black

## Item Image