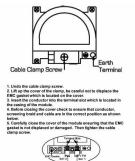

SL

# making connections beautifully

Wiring Accessories • Circuit Protection • Smart Lighting Control & Multi-room Audio

#### 81CDENTB

Sheer CFX Polished Brass Non-Isolated TV+FM+SAT1+SAT2 Quadplexer 2in/4out (DAB Compatible) Black

## Item Image



## Wiring



#### Dimensions



| Primary Range                                                                                                                                   | Sheer CFX - Designed to fit Folded Metal Wall Box Enclosures that comply with BS4662-2006.                                                            |                                                                                                                                                                                  |
|-------------------------------------------------------------------------------------------------------------------------------------------------|-------------------------------------------------------------------------------------------------------------------------------------------------------|-