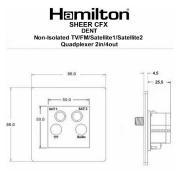

#### Dimensions

| Primary Range                                                                                                                                   | Sheer CFX - Designed to fit Folded Metal Wall Box Enclosures that comply with BS4662-2006.                                                            |                                                                                                                                                                                  |
|-------------------------------------------------------------------------------------------------------------------------------------------------|-------------------------------------------------------------------------------------------------------------------------------------------------------|----------------------------------------------------------------------------------------------------------------------------------------------------------------------------------|
| Insert Type                                                                                                                                     | Non-Isolated TV+FM+SAT1+SAT2 Quadplexer 2in/4out (DAB Compatible)                                                                                     |                                                                                                                                                                                  |
| Plate Finish                                                                                                                                    | Sheer CFX Polished Brass                                                                                                                              |                                                                                                                                                                                  |
| Insert Colour                                                                                                                                   | Black                                                                                                                                                 |                                                                                                                                                                                  |
| EAN13 Barcode                                                                                                                                   | 5017504011086                                                                                                                                         |                                                                                                                                                                                  |
| Dimensions (Nominal)                                                                                                                            | Single: Height = 86.0mm Width = 86.0mm Depth = 1.5mm plate + 3.0mm gasket                                                                             |                                                                                                                                                                                  |
| Fixing Hole Centres                                                                                                                             | Box Fixing = 60.3mm Grid Fixing = CFX Clips                                                                                                           |                                                                                                                                                                                  |
| Minimum Wall Box Depth                                                                                                                          | 35mm                                                                                                                                                  |                                                                                                                                                                                  |
| Switched Poles                                                                                                                                  | N/A                                                                                                                                                   |                                                                                                                                                                                  |
| IP Rating                                                                                                                                       | IP2XD                                                                                                                                                 |                                                                                                                                                                                  |
| Contact Gap Minimum                                                                                                                             | N/A                                                                                                                                                   |                                                                                                                                                                                  |
| Earth Terminal Capacity 1                                                                                                                       | 5 x 1mm2                                                                                                                                              |                                                                                                                                                                                  |
| Earth Terminal Capacity 2                                                                                                                       | 4 x 1.5mm2                                                                                                                                            |                                                                                                                                                                                  |
| Earth Terminal Capacity 3                                                                                                                       | 3 x 2.5mm2                                                                                                                                            |                                                                                                                                                                                  |
| Earth Terminal Capacity 4                                                                                                                       | 1 x 4mm2 Multi-strand                                                                                                                                 |                                                                                                                                                                                  |
| Earth Terminal Capacity 5                                                                                                                       | 1 x 6mm2                                                                                                                                              |                                                                                                                                                                                  |
| Product Class 1                                                                                                                                 | Must be earthed (ref BS7671 415.2.1)                                                                                                                  |                                                                                                                                                                                  |
| Ambient Operating Temperature                                                                                                                   | -5° to +40°C                                                                                                                                          |                                                                                                                                                                                  |
| Recommended Location                                                                                                                            | Internal Use Only                                                                                                                                     |                                                                                                                                                                                  |
| Maximum Installation Altitude                                                                                                                   | 2000m                                                                                                                                                 |                                                                                                                                                                                  |
| EuroFix Additional Notes                                                                                                                        | Quadplexer for use with combined TV FM and Satellite Signals (DAB compatible)                                                                         |                                                                                                                                                                                  |
| Frequencies 1                                                                                                                                   | TV=5-68 MHz 125-860 MHz                                                                                                                               |                                                                                                                                                                                  |
| Frequencies 2                                                                                                                                   | FM=88-108 MHz                                                                                                                                         |                                                                                                                                                                                  |
| Frequencies 3                                                                                                                                   | SAT DC=950-2200 MHz                                                                                                                                   |                                                                                                                                                                                  |
| Patents and Trademarks                                                                                                                          | CFX is a Registered Trade Mark No 2398667 Trade Mark No. 2296586<br>Sheer CFX is a Registered Design under Reference Nos. R21 = 3020754 SS2 = 3020755 |                                                                                                                                                                                  |
| All products listed conform to current British or<br>European standard and the product information is<br>correct at the time of going to press. | All accessories are manufactured under an accredited BS EN ISO 9001 : 2015 Quality Management System.                                                 | It is the policy of the company to improve products as part of our development programme.  Therefore, we reserve the right to alter designs and dimensions without prior notice. |
| Illustrations and diagrams are reproduced within the limitations of reproduction and printing process and are not binding.                      | Due to manufacturing processes we cannot guarantee an exact colour match and shadings of of certain finishes.                                         | Correct as at 17 October 2018 10:40 AM<br>E&OE                                                                                                                                   |