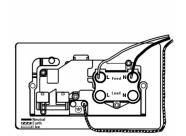

## 81C45SS1PB-B

Sheer CFX Polished Brass 45A Double Pole Rocker + Neon + 13A Switched Socket Red+Polished Brass/Black

Wiring

Torred Brass 40/1 Beable Fole Rooker Frac

Item Image

|                                                                                                                                                 |                                                                                                                                                       | 1                                                                                                                                                                                        |  |
|-------------------------------------------------------------------------------------------------------------------------------------------------|-------------------------------------------------------------------------------------------------------------------------------------------------------|------------------------------------------------------------------------------------------------------------------------------------------------------------------------------------------|--|
| Primary Range                                                                                                                                   | Sheer CFX - Designed to fit Folded Metal Wall Box Enclosures that comply with BS4662-2006.                                                            |                                                                                                                                                                                          |  |
| Insert Type                                                                                                                                     | 45A Double Pole Red Rocker + Neon + 13A Switched Socket                                                                                               |                                                                                                                                                                                          |  |
| Plate Finish                                                                                                                                    | Sheer CFX Polished Brass                                                                                                                              |                                                                                                                                                                                          |  |
| Insert Colour                                                                                                                                   | Red+Polished Brass/Black                                                                                                                              |                                                                                                                                                                                          |  |
| EAN13 Barcode                                                                                                                                   | 5017504012700                                                                                                                                         | 5017504012700                                                                                                                                                                            |  |
| Dimensions (Nominal)                                                                                                                            | Double: Height = 86.0mm Width = 145.0mm Depth = 1.5mm plate + 3.0mm gasket                                                                            |                                                                                                                                                                                          |  |
| Fixing Hole Centres                                                                                                                             | Box Fixing = 120.6mm Grid Fixing = CFX Clips                                                                                                          |                                                                                                                                                                                          |  |
| Minimum Wall Box Depth                                                                                                                          | 35mm                                                                                                                                                  |                                                                                                                                                                                          |  |
| Switched Poles                                                                                                                                  | Double                                                                                                                                                |                                                                                                                                                                                          |  |
| Current Rating                                                                                                                                  | Switch 45 Amp Socket 13 Amp                                                                                                                           |                                                                                                                                                                                          |  |
| Voltage                                                                                                                                         | 220/250V AC                                                                                                                                           |                                                                                                                                                                                          |  |
| Maximum Load                                                                                                                                    | Switch 45 Amp Socket 13                                                                                                                               |                                                                                                                                                                                          |  |
| Mains Frequency                                                                                                                                 | 50Hz                                                                                                                                                  |                                                                                                                                                                                          |  |
| IP Rating                                                                                                                                       | IP2XD                                                                                                                                                 |                                                                                                                                                                                          |  |
| Contact Gap Minimum                                                                                                                             | 3mm                                                                                                                                                   |                                                                                                                                                                                          |  |
| Terminal Capacity 1                                                                                                                             | 3 x 6mm2                                                                                                                                              |                                                                                                                                                                                          |  |
| Terminal Capacity 2                                                                                                                             | 2 x 10mm2                                                                                                                                             |                                                                                                                                                                                          |  |
| Terminal Capacity 3                                                                                                                             | 1 x 16mm2                                                                                                                                             |                                                                                                                                                                                          |  |
| Earth Terminal Capacity 1                                                                                                                       | 3 x 6mm2                                                                                                                                              |                                                                                                                                                                                          |  |
| Earth Terminal Capacity 2                                                                                                                       | 2 x 10mm2                                                                                                                                             |                                                                                                                                                                                          |  |
| Earth Terminal Capacity 3                                                                                                                       | 1 x 16mm2                                                                                                                                             |                                                                                                                                                                                          |  |
| Product Class 1                                                                                                                                 | Must be earthed                                                                                                                                       |                                                                                                                                                                                          |  |
| Ambient Operating Temperature                                                                                                                   | -5° to +40°C                                                                                                                                          |                                                                                                                                                                                          |  |
| Recommended Location                                                                                                                            | Internal Use Only                                                                                                                                     |                                                                                                                                                                                          |  |
| Maximum Installation Altitude                                                                                                                   | 2000m                                                                                                                                                 |                                                                                                                                                                                          |  |
| Standard/Approval                                                                                                                               | BS 4177                                                                                                                                               |                                                                                                                                                                                          |  |
| Patents and Trademarks                                                                                                                          | CFX is a Registered Trade Mark No 2398667 Trade Mark No. 2296586<br>Sheer CFX is a Registered Design under Reference Nos. R21 = 3020754 SS2 = 3020755 |                                                                                                                                                                                          |  |
| All products listed conform to current British or<br>European standard and the product information is<br>correct at the time of going to press. | All accessories are manufactured under an accredited BS EN ISO 9001 : 2015 Quality Management System.                                                 | It is the policy of the company to improve products<br>as part of our development programme.<br>Therefore, we reserve the right to alter designs<br>and dimensions without prior notice. |  |
| Illustrations and diagrams are reproduced within the limitations of reproduction and printing                                                   | Due to manufacturing processes we cannot guarantee an exact colour match and shadings of                                                              | Correct as at 17 October 2018 10:40 AM<br>E&OE                                                                                                                                           |  |