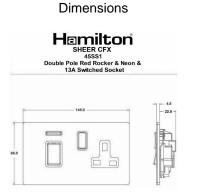

## 81C45SS1PB-B

Sheer CFX Polished Brass 45A Double Pole Rocker + Neon + 13A Switched Socket Red+Polished Brass/Black

Wiring

Torred Brass 40/1 Beable Fole Rooker Frac

Item Image

|                                                                                                                                                 |                                                                                                                                                       | 1                                                                                                                                                                                        |  |
|-------------------------------------------------------------------------------------------------------------------------------------------------|-------------------------------------------------------------------------------------------------------------------------------------------------------|------------------------------------------------------------------------------------------------------------------------------------------------------------------------------------------|--|
| Primary Range                                                                                                                                   | Sheer CFX - Designed to fit Folded Metal Wall Box Enclosures that comply with BS4662-2006.                                                            |                                                                                                                                                                                          |  |
| Insert Type                                                                                                                                     | 45A Double Pole Red Rocker + Neon + 13A Switched Socket                                                                                               |                                                                                                                                                                                          |  |
| Plate Finish                                                                                                                                    | Sheer CFX Polished Brass                                                                                                                              |                                                                                                                                                                                          |  |
| Insert Colour                                                                                                                                   | Red+Polished Brass/Black                                                                                                                              |                                                                                                                                                                                          |  |
| EAN13 Barcode                                                                                                                                   | 5017504012700                                                                                                                                         | 5017504012700                                                                                                                                                                            |  |
| Dimensions (Nominal)                                                                                                                            | Double: Height = 86.0mm Width = 145.0mm Depth = 1.5mm plate + 3.0mm gasket                                                                            |                                                                                                                                                                                          |  |
| Fixing Hole Centres                                                                                                                             | Box Fixing = 120.6mm Grid Fixing = CFX Clips                                                                                                          |                                                                                                                                                                                          |  |
| Minimum Wall Box Depth                                                                                                                          | 35mm                                                                                                                                                  |                                                                                                                                                                                          |  |
| Switched Poles                                                                                                                                  | Double                                                                                                                                                |                                                                                                                                                                                          |  |
| Current Rating                                                                                                                                  | Switch 45 Amp Socket 13 Amp                                                                                                                           |                                                                                                                                                                                          |  |
| Voltage                                                                                                                                         | 220/250V AC                                                                                                                                           |                                                                                                                                                                                          |  |
| Maximum Load                                                                                                                                    | Switch 45 Amp Socket 13                                                                                                                               |                                                                                                                                                                                          |  |
| Mains Frequency                                                                                                                                 | 50Hz                                                                                                                                                  |                                                                                                                                                                                          |  |
| IP Rating                                                                                                                                       | IP2XD                                                                                                                                                 |                                                                                                                                                                                          |  |
| Contact Gap Minimum                                                                                                                             | 3mm                                                                                                                                                   |                                                                                                                                                                                          |  |
| Terminal Capacity 1                                                                                                                             | 3 x 6mm2                                                                                                                                              |                                                                                                                                                                                          |  |
| Terminal Capacity 2                                                                                                                             | 2 x 10mm2                                                                                                                                             |                                                                                                                                                                                          |  |
| Terminal Capacity 3                                                                                                                             | 1 x 16mm2                                                                                                                                             |                                                                                                                                                                                          |  |
| Earth Terminal Capacity 1                                                                                                                       | 3 x 6mm2                                                                                                                                              |                                                                                                                                                                                          |  |
| Earth Terminal Capacity 2                                                                                                                       | 2 x 10mm2                                                                                                                                             |                                                                                                                                                                                          |  |
| Earth Terminal Capacity 3                                                                                                                       | 1 x 16mm2                                                                                                                                             |                                                                                                                                                                                          |  |
| Product Class 1                                                                                                                                 | Must be earthed                                                                                                                                       |                                                                                                                                                                                          |  |
| Ambient Operating Temperature                                                                                                                   | -5° to +40°C                                                                                                                                          |                                                                                                                                                                                          |  |
| Recommended Location                                                                                                                            | Internal Use Only                                                                                                                                     |                                                                                                                                                                                          |  |
| Maximum Installation Altitude                                                                                                                   | 2000m                                                                                                                                                 |                                                                                                                                                                                          |  |
| Standard/Approval                                                                                                                               | BS 4177                                                                                                                                               |                                                                                                                                                                                          |  |
| Patents and Trademarks                                                                                                                          | CFX is a Registered Trade Mark No 2398667 Trade Mark No. 2296586<br>Sheer CFX is a Registered Design under Reference Nos. R21 = 3020754 SS2 = 3020755 |                                                                                                                                                                                          |  |
| All products listed conform to current British or<br>European standard and the product information is<br>correct at the time of going to press. | All accessories are manufactured under an accredited BS EN ISO 9001 : 2015 Quality Management System.                                                 | It is the policy of the company to improve products<br>as part of our development programme.<br>Therefore, we reserve the right to alter designs<br>and dimensions without prior notice. |  |
| Illustrations and diagrams are reproduced within the limitations of reproduction and printing                                                   | Due to manufacturing processes we cannot guarantee an exact colour match and shadings of                                                              | Correct as at 17 October 2018 10:40 AM<br>E&OE                                                                                                                                           |  |