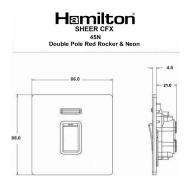

## 81C45NW

Sheer CFX Polished Brass 1 gang 45A Double Pole Rocker and Neon Red/White

Item Image

| Primary Range                                                                                                                                   | Sheer CFX - Designed to fit Folded Metal Wall Box Enclosures that comply with BS4662-2006.                                                         |                                                                                                                                                                                  |
|-------------------------------------------------------------------------------------------------------------------------------------------------|----------------------------------------------------------------------------------------------------------------------------------------------------|----------------------------------------------------------------------------------------------------------------------------------------------------------------------------------|
| Insert Type                                                                                                                                     | 1 gang 45A Double Pole Red Rocker + Neon                                                                                                           |                                                                                                                                                                                  |
| Plate Finish                                                                                                                                    | Sheer CFX Polished Brass                                                                                                                           |                                                                                                                                                                                  |
| Insert Colour                                                                                                                                   | Red/White                                                                                                                                          |                                                                                                                                                                                  |
| EAN13 Barcode                                                                                                                                   | 5017504014711                                                                                                                                      |                                                                                                                                                                                  |
| Dimensions (Nominal)                                                                                                                            | Single: Height = 86.0mm Width = 86.0mm Depth = 1.5mm plate + 3.0mm gasket                                                                          |                                                                                                                                                                                  |
| Fixing Hole Centres                                                                                                                             | Box Fixing = 60.3mm Grid Fixing = CFX Clips                                                                                                        |                                                                                                                                                                                  |
| Minimum Wall Box Depth                                                                                                                          | 35mm                                                                                                                                               |                                                                                                                                                                                  |
| Switched Poles                                                                                                                                  | Double                                                                                                                                             |                                                                                                                                                                                  |
| Current Rating                                                                                                                                  | 45 Amp                                                                                                                                             |                                                                                                                                                                                  |
| Voltage                                                                                                                                         | 220/250V AC                                                                                                                                        |                                                                                                                                                                                  |
| Maximum Load                                                                                                                                    | 45 Amp                                                                                                                                             |                                                                                                                                                                                  |
| Mains Frequency                                                                                                                                 | 50Hz                                                                                                                                               |                                                                                                                                                                                  |
| IP Rating                                                                                                                                       | IP2XD                                                                                                                                              |                                                                                                                                                                                  |
| Contact Gap Minimum                                                                                                                             | 3mm                                                                                                                                                |                                                                                                                                                                                  |
| Terminal Capacity 1                                                                                                                             | 3 x 6mm2                                                                                                                                           |                                                                                                                                                                                  |
| Terminal Capacity 2                                                                                                                             | 2 x 10mm2                                                                                                                                          |                                                                                                                                                                                  |
| Terminal Capacity 3                                                                                                                             | 1 x 16mm2                                                                                                                                          |                                                                                                                                                                                  |
| Earth Terminal Capacity 1                                                                                                                       | 3 x 6mm2                                                                                                                                           |                                                                                                                                                                                  |
| Earth Terminal Capacity 2                                                                                                                       | 2 x 10mm2                                                                                                                                          |                                                                                                                                                                                  |
| Earth Terminal Capacity 3                                                                                                                       | 1 x 16mm2                                                                                                                                          |                                                                                                                                                                                  |
| Product Class 1                                                                                                                                 | Must be earthed                                                                                                                                    |                                                                                                                                                                                  |
| Ambient Operating Temperature                                                                                                                   | -5° to +40°C                                                                                                                                       |                                                                                                                                                                                  |
| Recommended Location                                                                                                                            | Internal Use Only                                                                                                                                  |                                                                                                                                                                                  |
| Maximum Installation Altitude                                                                                                                   | 2000m                                                                                                                                              |                                                                                                                                                                                  |
| Standard/Approval                                                                                                                               | BS EN 60669-1                                                                                                                                      |                                                                                                                                                                                  |
| Patents and Trademarks                                                                                                                          | CFX is a Registered Trade Mark No 2398667 Trade Mark No. 2296586 Sheer CFX is a Registered Design under Reference Nos. R21 = 3020754 SS2 = 3020755 |                                                                                                                                                                                  |
| All products listed conform to current British or<br>European standard and the product information is<br>correct at the time of going to press. | All accessories are manufactured under an accredited BS EN ISO 9001 : 2015 Quality Management System.                                              | It is the policy of the company to improve products as part of our development programme.  Therefore, we reserve the right to alter designs and dimensions without prior notice. |
| Illustrations and diagrams are reproduced within the limitations of reproduction and printing                                                   | Due to manufacturing processes we cannot guarantee an exact colour match and shadings of                                                           | Correct as at 17 October 2018 10:40 AM<br>E&OE                                                                                                                                   |