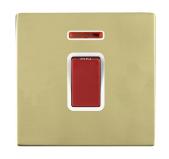

## 81C45NW

Sheer CFX Polished Brass 1 gang 45A Double Pole Rocker and Neon Red/White

Item Image

| Primary Range                                                                                                                                   | Sheer CFX - Designed to fit Folded Metal Wall Box Enclosures that comply with BS4662-2006.                                                         |                                                                                                                                                                                  |
|-------------------------------------------------------------------------------------------------------------------------------------------------|----------------------------------------------------------------------------------------------------------------------------------------------------|----------------------------------------------------------------------------------------------------------------------------------------------------------------------------------|
| Insert Type                                                                                                                                     | 1 gang 45A Double Pole Red Rocker + Neon                                                                                                           |                                                                                                                                                                                  |
| Plate Finish                                                                                                                                    | Sheer CFX Polished Brass                                                                                                                           |                                                                                                                                                                                  |
| Insert Colour                                                                                                                                   | Red/White                                                                                                                                          |                                                                                                                                                                                  |
| EAN13 Barcode                                                                                                                                   | 5017504014711                                                                                                                                      |                                                                                                                                                                                  |
| Dimensions (Nominal)                                                                                                                            | Single: Height = 86.0mm Width = 86.0mm Depth = 1.5mm plate + 3.0mm gasket                                                                          |                                                                                                                                                                                  |
| Fixing Hole Centres                                                                                                                             | Box Fixing = 60.3mm Grid Fixing = CFX Clips                                                                                                        |                                                                                                                                                                                  |
| Minimum Wall Box Depth                                                                                                                          | 35mm                                                                                                                                               |                                                                                                                                                                                  |
| Switched Poles                                                                                                                                  | Double                                                                                                                                             |                                                                                                                                                                                  |
| Current Rating                                                                                                                                  | 45 Amp                                                                                                                                             |                                                                                                                                                                                  |
| Voltage                                                                                                                                         | 220/250V AC                                                                                                                                        |                                                                                                                                                                                  |
| Maximum Load                                                                                                                                    | 45 Amp                                                                                                                                             |                                                                                                                                                                                  |
| Mains Frequency                                                                                                                                 | 50Hz                                                                                                                                               |                                                                                                                                                                                  |
| IP Rating                                                                                                                                       | IP2XD                                                                                                                                              |                                                                                                                                                                                  |
| Contact Gap Minimum                                                                                                                             | 3mm                                                                                                                                                |                                                                                                                                                                                  |
| Terminal Capacity 1                                                                                                                             | 3 x 6mm2                                                                                                                                           |                                                                                                                                                                                  |
| Terminal Capacity 2                                                                                                                             | 2 x 10mm2                                                                                                                                          |                                                                                                                                                                                  |
| Terminal Capacity 3                                                                                                                             | 1 x 16mm2                                                                                                                                          |                                                                                                                                                                                  |
| Earth Terminal Capacity 1                                                                                                                       | 3 x 6mm2                                                                                                                                           |                                                                                                                                                                                  |
| Earth Terminal Capacity 2                                                                                                                       | 2 x 10mm2                                                                                                                                          |                                                                                                                                                                                  |
| Earth Terminal Capacity 3                                                                                                                       | 1 x 16mm2                                                                                                                                          |                                                                                                                                                                                  |
| Product Class 1                                                                                                                                 | Must be earthed                                                                                                                                    |                                                                                                                                                                                  |
| Ambient Operating Temperature                                                                                                                   | -5° to +40°C                                                                                                                                       |                                                                                                                                                                                  |
| Recommended Location                                                                                                                            | Internal Use Only                                                                                                                                  |                                                                                                                                                                                  |
| Maximum Installation Altitude                                                                                                                   | 2000m                                                                                                                                              |                                                                                                                                                                                  |
| Standard/Approval                                                                                                                               | BS EN 60669-1                                                                                                                                      |                                                                                                                                                                                  |
| Patents and Trademarks                                                                                                                          | CFX is a Registered Trade Mark No 2398667 Trade Mark No. 2296586 Sheer CFX is a Registered Design under Reference Nos. R21 = 3020754 SS2 = 3020755 |                                                                                                                                                                                  |
| All products listed conform to current British or<br>European standard and the product information is<br>correct at the time of going to press. | All accessories are manufactured under an accredited BS EN ISO 9001 : 2015 Quality Management System.                                              | It is the policy of the company to improve products as part of our development programme.  Therefore, we reserve the right to alter designs and dimensions without prior notice. |
| Illustrations and diagrams are reproduced within the limitations of reproduction and printing                                                   | Due to manufacturing processes we cannot guarantee an exact colour match and shadings of                                                           | Correct as at 17 October 2018 10:40 AM<br>E&OE                                                                                                                                   |