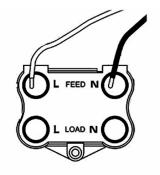

## 81C45NW

Sheer CFX Polished Brass 1 gang 45A Double Pole Rocker and Neon Red/White

Item Image

| Primary Range                                                                                                                                   | Sheer CFX - Designed to fit Folded Metal Wall Box Enclosures that comply with BS4662-2006.                                                         |                                                                                                                                                                                  |
|-------------------------------------------------------------------------------------------------------------------------------------------------|----------------------------------------------------------------------------------------------------------------------------------------------------|----------------------------------------------------------------------------------------------------------------------------------------------------------------------------------|
| Insert Type                                                                                                                                     | 1 gang 45A Double Pole Red Rocker + Neon                                                                                                           |                                                                                                                                                                                  |
| Plate Finish                                                                                                                                    | Sheer CFX Polished Brass                                                                                                                           |                                                                                                                                                                                  |
| Insert Colour                                                                                                                                   | Red/White                                                                                                                                          |                                                                                                                                                                                  |
| EAN13 Barcode                                                                                                                                   | 5017504014711                                                                                                                                      |                                                                                                                                                                                  |
| Dimensions (Nominal)                                                                                                                            | Single: Height = 86.0mm Width = 86.0mm Depth = 1.5mm plate + 3.0mm gasket                                                                          |                                                                                                                                                                                  |
| Fixing Hole Centres                                                                                                                             | Box Fixing = 60.3mm Grid Fixing = CFX Clips                                                                                                        |                                                                                                                                                                                  |
| Minimum Wall Box Depth                                                                                                                          | 35mm                                                                                                                                               |                                                                                                                                                                                  |
| Switched Poles                                                                                                                                  | Double                                                                                                                                             |                                                                                                                                                                                  |
| Current Rating                                                                                                                                  | 45 Amp                                                                                                                                             |                                                                                                                                                                                  |
| Voltage                                                                                                                                         | 220/250V AC                                                                                                                                        |                                                                                                                                                                                  |
| Maximum Load                                                                                                                                    | 45 Amp                                                                                                                                             |                                                                                                                                                                                  |
| Mains Frequency                                                                                                                                 | 50Hz                                                                                                                                               |                                                                                                                                                                                  |
| IP Rating                                                                                                                                       | IP2XD                                                                                                                                              |                                                                                                                                                                                  |
| Contact Gap Minimum                                                                                                                             | 3mm                                                                                                                                                |                                                                                                                                                                                  |
| Terminal Capacity 1                                                                                                                             | 3 x 6mm2                                                                                                                                           |                                                                                                                                                                                  |
| Terminal Capacity 2                                                                                                                             | 2 x 10mm2                                                                                                                                          |                                                                                                                                                                                  |
| Terminal Capacity 3                                                                                                                             | 1 x 16mm2                                                                                                                                          |                                                                                                                                                                                  |
| Earth Terminal Capacity 1                                                                                                                       | 3 x 6mm2                                                                                                                                           |                                                                                                                                                                                  |
| Earth Terminal Capacity 2                                                                                                                       | 2 x 10mm2                                                                                                                                          |                                                                                                                                                                                  |
| Earth Terminal Capacity 3                                                                                                                       | 1 x 16mm2                                                                                                                                          |                                                                                                                                                                                  |
| Product Class 1                                                                                                                                 | Must be earthed                                                                                                                                    |                                                                                                                                                                                  |
| Ambient Operating Temperature                                                                                                                   | -5° to +40°C                                                                                                                                       |                                                                                                                                                                                  |
| Recommended Location                                                                                                                            | Internal Use Only                                                                                                                                  |                                                                                                                                                                                  |
| Maximum Installation Altitude                                                                                                                   | 2000m                                                                                                                                              |                                                                                                                                                                                  |
| Standard/Approval                                                                                                                               | BS EN 60669-1                                                                                                                                      |                                                                                                                                                                                  |
| Patents and Trademarks                                                                                                                          | CFX is a Registered Trade Mark No 2398667 Trade Mark No. 2296586 Sheer CFX is a Registered Design under Reference Nos. R21 = 3020754 SS2 = 3020755 |                                                                                                                                                                                  |
| All products listed conform to current British or<br>European standard and the product information is<br>correct at the time of going to press. | All accessories are manufactured under an accredited BS EN ISO 9001 : 2015 Quality Management System.                                              | It is the policy of the company to improve products as part of our development programme.  Therefore, we reserve the right to alter designs and dimensions without prior notice. |
| Illustrations and diagrams are reproduced within the limitations of reproduction and printing                                                   | Due to manufacturing processes we cannot guarantee an exact colour match and shadings of                                                           | Correct as at 17 October 2018 10:40 AM<br>E&OE                                                                                                                                   |