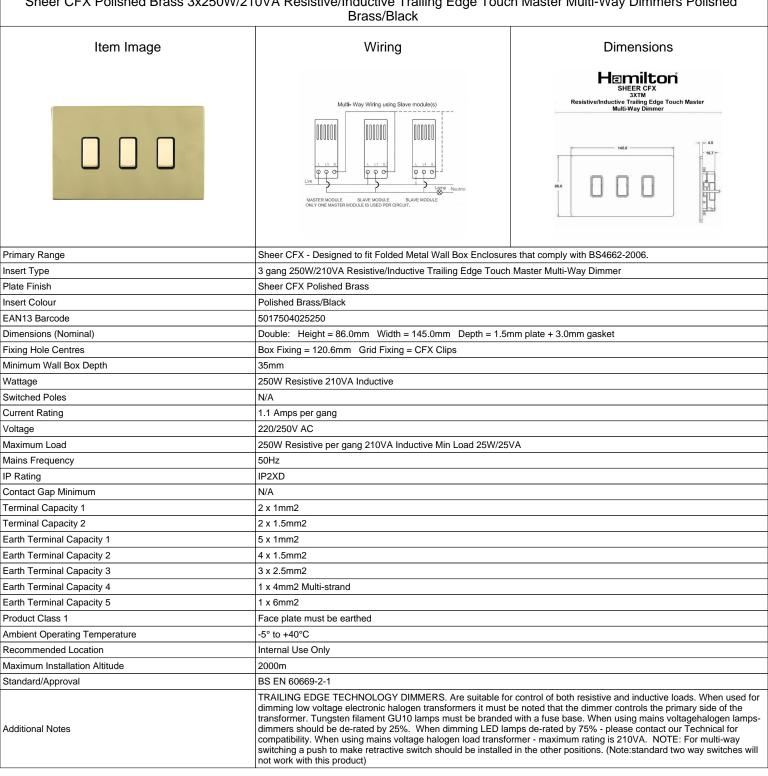

## 81C3XTMPB-B

Sheer CFX Polished Brass 3x250W/210VA Resistive/Inductive Trailing Edge Touch Master Multi-Way Dimmers Polished

SL

making connections beautifully

Wiring Accessories • Circuit Protection • Smart Lighting Control & Multi-room Audio