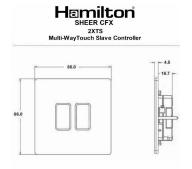

### 81C2XTSPB-W

Sheer CFX Polished Brass 2 gang Multi-Way Touch Slave Controller Polished Brass/White

Item Image

### **Dimensions**

| Primary Range                                                                                         | Sheer CFX - Designed to fit Folded Metal Wall Box Enclosures that comply with BS4662-2006.                                                                                                                                                                      |
|-------------------------------------------------------------------------------------------------------|-----------------------------------------------------------------------------------------------------------------------------------------------------------------------------------------------------------------------------------------------------------------|
| Insert Type                                                                                           | 2 gang Multi-Way Touch Slave Controller                                                                                                                                                                                                                         |
| Plate Finish                                                                                          | Sheer CFX Polished Brass                                                                                                                                                                                                                                        |
| Insert Colour                                                                                         | Polished Brass/White                                                                                                                                                                                                                                            |
| EAN13 Barcode                                                                                         | 5017504025243                                                                                                                                                                                                                                                   |
| Dimensions (Nominal)                                                                                  | Single: Height = 86.0mm Width = 86.0mm Depth = 1.5mm plate + 3.0mm gasket                                                                                                                                                                                       |
| Fixing Hole Centres                                                                                   | Box Fixing = 60.3mm Grid Fixing = CFX Clips                                                                                                                                                                                                                     |
| Minimum Wall Box Depth                                                                                | 35mm                                                                                                                                                                                                                                                            |
| Wattage                                                                                               | The same as Touch Master or Ceiling Dimmer                                                                                                                                                                                                                      |
| Switched Poles                                                                                        | N/A                                                                                                                                                                                                                                                             |
| Current Rating                                                                                        | The same as Touch Master or Ceiling Dimmer                                                                                                                                                                                                                      |
| Voltage                                                                                               | 220/250V AC                                                                                                                                                                                                                                                     |
| Maximum Load                                                                                          | The same as Touch Master                                                                                                                                                                                                                                        |
| Mains Frequency                                                                                       | 50Hz                                                                                                                                                                                                                                                            |
| IP Rating                                                                                             | IP2XD                                                                                                                                                                                                                                                           |
| Contact Gap Minimum                                                                                   | N/A                                                                                                                                                                                                                                                             |
| Terminal Capacity 1                                                                                   | 2 x 1mm2                                                                                                                                                                                                                                                        |
| Terminal Capacity 2                                                                                   | 2 x 1.5mm2                                                                                                                                                                                                                                                      |
| Earth Terminal Capacity 1                                                                             | 5 x 1mm2                                                                                                                                                                                                                                                        |
| Earth Terminal Capacity 2                                                                             | 4 x 1.5mm2                                                                                                                                                                                                                                                      |
| Earth Terminal Capacity 3                                                                             | 3 x 2.5mm2                                                                                                                                                                                                                                                      |
| Earth Terminal Capacity 4                                                                             | 1 x 4mm2 Multi-strand                                                                                                                                                                                                                                           |
| Earth Terminal Capacity 5                                                                             | 1 x 6mm2                                                                                                                                                                                                                                                        |
| Product Class 1                                                                                       | Face plate must be earthed                                                                                                                                                                                                                                      |
| Ambient Operating Temperature                                                                         | -5° to +40°C                                                                                                                                                                                                                                                    |
| Recommended Location                                                                                  | Internal Use Only                                                                                                                                                                                                                                               |
| Maximum Installation Altitude                                                                         | 2000m                                                                                                                                                                                                                                                           |
| Standard/Approval                                                                                     | BS EN 60669-2-1                                                                                                                                                                                                                                                 |
| Additional Notes                                                                                      | Tungsten filament GU10 lamps must be branded with a fuse base. When using mains voltagehalogen lamps- dimmers should be de-rated by 25%. When using mains voltage halogen load transformer - maximum rating is 210VA. To only be used with Touch Master Dimmers |
| Patents and Trademarks                                                                                | CFX is a Registered Trade Mark No 2398667 Trade Mark No. 2296586<br>Sheer CFX is a Registered Design under Reference Nos. R21 = 3020754 SS2 = 3020755                                                                                                           |
| All products listed conform to current British or<br>European standard and the product information is | All accessories are manufactured under an accredited BS EN ISO 9001 : 2015 Quality Management System.  It is the policy of the company to improve products as part of our development programme.  Therefore, we reserve the right to alter designs              |