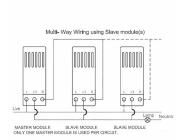

# making connections beautifully

Wiring Accessories • Circuit Protection • Smart Lighting Control & Multi-room Audio

### 81C2XTSPB-W

Sheer CFX Polished Brass 2 gang Multi-Way Touch Slave Controller Polished Brass/White

Item Image

## Wiring



### **Dimensions**



| Primary Range                                                                                         | Sheer CFX - Designed to fit Folded Metal Wall Box Enclosures that comply with BS4662-2006.                                                                                                                                                                      |
|-------------------------------------------------------------------------------------------------------|-----------------------------------------------------------------------------------------------------------------------------------------------------------------------------------------------------------------------------------------------------------------|
| Insert Type