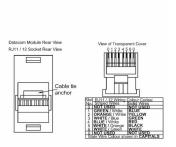

## 81C2J12W

Sheer CFX Polished Brass 2 gang RJ12 Outlet - Unshielded White

Item Image

| Primary Range                                                                                                                                   | Sheer CFX - Designed to fit Folded Metal Wall Box Enclosures that comply with BS4662-2006.                                                         |                                                                                                                                                                                  |
|-------------------------------------------------------------------------------------------------------------------------------------------------|----------------------------------------------------------------------------------------------------------------------------------------------------|----------------------------------------------------------------------------------------------------------------------------------------------------------------------------------|
| Insert Type                                                                                                                                     | 2 gang RJ12 Outlet - Unshielded                                                                                                                    |                                                                                                                                                                                  |
| Plate Finish                                                                                                                                    | Sheer CFX Polished Brass                                                                                                                           |                                                                                                                                                                                  |
| Insert Colour                                                                                                                                   | White                                                                                                                                              |                                                                                                                                                                                  |
| EAN13 Barcode                                                                                                                                   | 5017504010560                                                                                                                                      |                                                                                                                                                                                  |
| Dimensions (Nominal)                                                                                                                            | Single: Height = 86.0mm Width = 86.0mm Depth = 1.5mm plate + 3.0mm gasket                                                                          |                                                                                                                                                                                  |
| Fixing Hole Centres                                                                                                                             | Box Fixing = 60.3mm Grid Fixing = CFX Clips                                                                                                        |                                                                                                                                                                                  |
| Minimum Wall Box Depth                                                                                                                          | 35mm                                                                                                                                               |                                                                                                                                                                                  |
| Switched Poles                                                                                                                                  | N/A                                                                                                                                                |                                                                                                                                                                                  |
| IP Rating                                                                                                                                       | IP2XD                                                                                                                                              |                                                                                                                                                                                  |
| Contact Gap Minimum                                                                                                                             | N/A                                                                                                                                                |                                                                                                                                                                                  |
| Earth Terminal Capacity 1                                                                                                                       | 5 x 1mm2                                                                                                                                           |                                                                                                                                                                                  |
| Earth Terminal Capacity 2                                                                                                                       | 4 x 1.5mm2                                                                                                                                         |                                                                                                                                                                                  |
| Earth Terminal Capacity 3                                                                                                                       | 3 x 2.5mm2                                                                                                                                         |                                                                                                                                                                                  |
| Earth Terminal Capacity 4                                                                                                                       | 1 x 4mm2 Multi-strand                                                                                                                              |                                                                                                                                                                                  |
| Earth Terminal Capacity 5                                                                                                                       | 1 x 6mm2                                                                                                                                           |                                                                                                                                                                                  |
| Product Class 1                                                                                                                                 | Must be earthed (ref BS7671 415.2.1)                                                                                                               |                                                                                                                                                                                  |
| Ambient Operating Temperature                                                                                                                   | -5° to +40°C                                                                                                                                       |                                                                                                                                                                                  |
| Recommended Location                                                                                                                            | Internal Use Only                                                                                                                                  |                                                                                                                                                                                  |
| Maximum Installation Altitude                                                                                                                   | 2000m                                                                                                                                              |                                                                                                                                                                                  |
| EuroFix Additional Notes                                                                                                                        | Can be used as either RJ11 (4 wires) or RJ12 (6 wires)                                                                                             |                                                                                                                                                                                  |
| Patents and Trademarks                                                                                                                          | CFX is a Registered Trade Mark No 2398667 Trade Mark No. 2296586 Sheer CFX is a Registered Design under Reference Nos. R21 = 3020754 SS2 = 3020755 |                                                                                                                                                                                  |
| All products listed conform to current British or<br>European standard and the product information is<br>correct at the time of going to press. | All accessories are manufactured under an accredited BS EN ISO 9001 : 2015 Quality Management System.                                              | It is the policy of the company to improve products as part of our development programme.  Therefore, we reserve the right to alter designs and dimensions without prior notice. |
| Illustrations and diagrams are reproduced within the limitations of reproduction and printing process and are not binding.                      | Due to manufacturing processes we cannot guarantee an exact colour match and shadings of of certain finishes.                                      | Correct as at 17 October 2018 10:40 AM E&OE                                                                                                                                      |