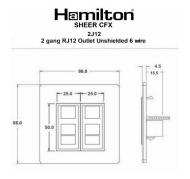

## 81C2J12W

Sheer CFX Polished Brass 2 gang RJ12 Outlet - Unshielded White

Item Image

| Primary Range                                                                                                                                   | Sheer CFX - Designed to fit Folded Metal Wall Box Enclosures that comply with BS4662-2006.                                                         |                                                                                                                                                                                  |
|-------------------------------------------------------------------------------------------------------------------------------------------------|----------------------------------------------------------------------------------------------------------------------------------------------------|----------------------------------------------------------------------------------------------------------------------------------------------------------------------------------|
| Insert Type                                                                                                                                     | 2 gang RJ12 Outlet - Unshielded                                                                                                                    |                                                                                                                                                                                  |
| Plate Finish                                                                                                                                    | Sheer CFX Polished Brass                                                                                                                           |                                                                                                                                                                                  |
| Insert Colour                                                                                                                                   | White                                                                                                                                              |                                                                                                                                                                                  |
| EAN13 Barcode                                                                                                                                   | 5017504010560                                                                                                                                      |                                                                                                                                                                                  |
| Dimensions (Nominal)                                                                                                                            | Single: Height = 86.0mm Width = 86.0mm Depth = 1.5mm plate + 3.0mm gasket                                                                          |                                                                                                                                                                                  |
| Fixing Hole Centres                                                                                                                             | Box Fixing = 60.3mm Grid Fixing = CFX Clips                                                                                                        |                                                                                                                                                                                  |
| Minimum Wall Box Depth                                                                                                                          | 35mm                                                                                                                                               |                                                                                                                                                                                  |
| Switched Poles                                                                                                                                  | N/A                                                                                                                                                |                                                                                                                                                                                  |
| IP Rating                                                                                                                                       | IP2XD                                                                                                                                              |                                                                                                                                                                                  |
| Contact Gap Minimum                                                                                                                             | N/A                                                                                                                                                |                                                                                                                                                                                  |
| Earth Terminal Capacity 1                                                                                                                       | 5 x 1mm2                                                                                                                                           |                                                                                                                                                                                  |
| Earth Terminal Capacity 2                                                                                                                       | 4 x 1.5mm2                                                                                                                                         |                                                                                                                                                                                  |
| Earth Terminal Capacity 3                                                                                                                       | 3 x 2.5mm2                                                                                                                                         |                                                                                                                                                                                  |
| Earth Terminal Capacity 4                                                                                                                       | 1 x 4mm2 Multi-strand                                                                                                                              |                                                                                                                                                                                  |
| Earth Terminal Capacity 5                                                                                                                       | 1 x 6mm2                                                                                                                                           |                                                                                                                                                                                  |
| Product Class 1                                                                                                                                 | Must be earthed (ref BS7671 415.2.1)                                                                                                               |                                                                                                                                                                                  |
| Ambient Operating Temperature                                                                                                                   | -5° to +40°C                                                                                                                                       |                                                                                                                                                                                  |
| Recommended Location                                                                                                                            | Internal Use Only                                                                                                                                  |                                                                                                                                                                                  |
| Maximum Installation Altitude                                                                                                                   | 2000m                                                                                                                                              |                                                                                                                                                                                  |
| EuroFix Additional Notes                                                                                                                        | Can be used as either RJ11 (4 wires) or RJ12 (6 wires)                                                                                             |                                                                                                                                                                                  |
| Patents and Trademarks                                                                                                                          | CFX is a Registered Trade Mark No 2398667 Trade Mark No. 2296586 Sheer CFX is a Registered Design under Reference Nos. R21 = 3020754 SS2 = 3020755 |                                                                                                                                                                                  |
| All products listed conform to current British or<br>European standard and the product information is<br>correct at the time of going to press. | All accessories are manufactured under an accredited BS EN ISO 9001 : 2015 Quality Management System.                                              | It is the policy of the company to improve products as part of our development programme.  Therefore, we reserve the right to alter designs and dimensions without prior notice. |
| Illustrations and diagrams are reproduced within the limitations of reproduction and printing process and are not binding.                      | Due to manufacturing processes we cannot guarantee an exact colour match and shadings of of certain finishes.                                      | Correct as at 17 October 2018 10:40 AM E&OE                                                                                                                                      |