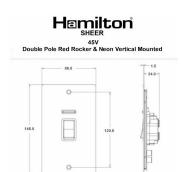

## Item Image

**Dimensions** 

| <b>⊕</b>                                                                                                                                        |                                                                                                               |                                                                                                                                                                                  |
|-------------------------------------------------------------------------------------------------------------------------------------------------|---------------------------------------------------------------------------------------------------------------|----------------------------------------------------------------------------------------------------------------------------------------------------------------------------------|
| Primary Range                                                                                                                                   | Sheer                                                                                                         |                                                                                                                                                                                  |
| Insert Type                                                                                                                                     | 1 gang 45A Double Pole Red Rocker + Neon (Vertically Mounted)                                                 |                                                                                                                                                                                  |
| Plate Finish                                                                                                                                    | Sheer Box Vertical Polished Brass                                                                             |                                                                                                                                                                                  |
| Insert Colour                                                                                                                                   | Red/Black                                                                                                     |                                                                                                                                                                                  |
| EAN13 Barcode                                                                                                                                   | 5017503035991                                                                                                 |                                                                                                                                                                                  |
| Dimensions (Nominal)                                                                                                                            | Double: Height = 146.0mm Width = 86.0mm Depth = 1.5mm                                                         |                                                                                                                                                                                  |
| Fixing Hole Centres                                                                                                                             | Box Fixing = 120.6mm Grid Fixing = N/A                                                                        |                                                                                                                                                                                  |
| Minimum Wall Box Depth                                                                                                                          | 35mm                                                                                                          |                                                                                                                                                                                  |
| Switched Poles                                                                                                                                  | Double                                                                                                        |                                                                                                                                                                                  |
| Current Rating                                                                                                                                  | 45 Amp                                                                                                        |                                                                                                                                                                                  |
| Voltage                                                                                                                                         | 220/250V AC                                                                                                   |                                                                                                                                                                                  |
| Maximum Load                                                                                                                                    | 45 Amp                                                                                                        |                                                                                                                                                                                  |
| Mains Frequency                                                                                                                                 | 50Hz                                                                                                          |                                                                                                                                                                                  |
| IP Rating                                                                                                                                       | IP2XD                                                                                                         |                                                                                                                                                                                  |
| Contact Gap Minimum                                                                                                                             | 3mm                                                                                                           |                                                                                                                                                                                  |
| Terminal Capacity 1                                                                                                                             | 3 x 6mm2                                                                                                      |                                                                                                                                                                                  |
| Terminal Capacity 2                                                                                                                             | 2 x 10mm2                                                                                                     |                                                                                                                                                                                  |
| Terminal Capacity 3                                                                                                                             | 1 x 16mm2                                                                                                     |                                                                                                                                                                                  |
| Earth Terminal Capacity 1                                                                                                                       | 3 x 6mm2                                                                                                      |                                                                                                                                                                                  |
| Earth Terminal Capacity 2                                                                                                                       | 2 x 10mm2                                                                                                     |                                                                                                                                                                                  |
| Earth Terminal Capacity 3                                                                                                                       | 1 x 16mm2                                                                                                     |                                                                                                                                                                                  |
| Product Class 1                                                                                                                                 | Must be earthed                                                                                               |                                                                                                                                                                                  |
| Ambient Operating Temperature                                                                                                                   | -5° to +40°C                                                                                                  |                                                                                                                                                                                  |
| Recommended Location                                                                                                                            | Internal Use Only                                                                                             |                                                                                                                                                                                  |
| Maximum Installation Altitude                                                                                                                   | 2000m                                                                                                         |                                                                                                                                                                                  |
| Standard/Approval                                                                                                                               | BS EN 60669-1                                                                                                 |                                                                                                                                                                                  |
| Additional Notes                                                                                                                                | Must be mounted vertically                                                                                    |                                                                                                                                                                                  |
| Patents and Trademarks                                                                                                                          | Sheer is a Registered Trade Mark No. 2296586                                                                  |                                                                                                                                                                                  |
| All products listed conform to current British or<br>European standard and the product information is<br>correct at the time of going to press. | All accessories are manufactured under an accredited BS EN ISO 9001 : 2015 Quality Management System.         | It is the policy of the company to improve products as part of our development programme.  Therefore, we reserve the right to alter designs and dimensions without prior notice. |
| Illustrations and diagrams are reproduced within<br>the limitations of reproduction and printing<br>process and are not binding.                | Due to manufacturing processes we cannot guarantee an exact colour match and shadings of of certain finishes. | Correct as at 17 October 2018 09:57 AM E&OE                                                                                                                                      |