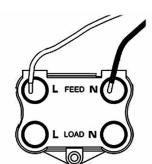

## 8145VB

Sheer Polished Brass 1 gang 45A Double Pole Rocker and Neon (Vertically Mounted) Red/Black

Wiring

## Item Image

**Dimensions** 

| <b>⊕</b>                                                                                                                                        |                                                                                                               |                                                                                                                                                                                  |
|-------------------------------------------------------------------------------------------------------------------------------------------------|---------------------------------------------------------------------------------------------------------------|----------------------------------------------------------------------------------------------------------------------------------------------------------------------------------|
| Primary Range                                                                                                                                   | Sheer                                                                                                         |                                                                                                                                                                                  |
| Insert Type                                                                                                                                     | 1 gang 45A Double Pole Red Rocker + Neon (Vertically Mounted)                                                 |                                                                                                                                                                                  |
| Plate Finish                                                                                                                                    | Sheer Box Vertical Polished Brass                                                                             |                                                                                                                                                                                  |
| Insert Colour                                                                                                                                   | Red/Black                                                                                                     |                                                                                                                                                                                  |
| EAN13 Barcode                                                                                                                                   | 5017503035991                                                                                                 |                                                                                                                                                                                  |
| Dimensions (Nominal)                                                                                                                            | Double: Height = 146.0mm Width = 86.0mm Depth = 1.5mm                                                         |                                                                                                                                                                                  |
| Fixing Hole Centres                                                                                                                             | Box Fixing = 120.6mm Grid Fixing = N/A                                                                        |                                                                                                                                                                                  |
| Minimum Wall Box Depth                                                                                                                          | 35mm                                                                                                          |                                                                                                                                                                                  |
| Switched Poles                                                                                                                                  | Double                                                                                                        |                                                                                                                                                                                  |
| Current Rating                                                                                                                                  | 45 Amp                                                                                                        |                                                                                                                                                                                  |
| Voltage                                                                                                                                         | 220/250V AC                                                                                                   |                                                                                                                                                                                  |
| Maximum Load                                                                                                                                    | 45 Amp                                                                                                        |                                                                                                                                                                                  |
| Mains Frequency                                                                                                                                 | 50Hz                                                                                                          |                                                                                                                                                                                  |
| IP Rating                                                                                                                                       | IP2XD                                                                                                         |                                                                                                                                                                                  |
| Contact Gap Minimum                                                                                                                             | 3mm                                                                                                           |                                                                                                                                                                                  |
| Terminal Capacity 1                                                                                                                             | 3 x 6mm2                                                                                                      |                                                                                                                                                                                  |
| Terminal Capacity 2                                                                                                                             | 2 x 10mm2                                                                                                     |                                                                                                                                                                                  |
| Terminal Capacity 3                                                                                                                             | 1 x 16mm2                                                                                                     |                                                                                                                                                                                  |
| Earth Terminal Capacity 1                                                                                                                       | 3 x 6mm2                                                                                                      |                                                                                                                                                                                  |
| Earth Terminal Capacity 2                                                                                                                       | 2 x 10mm2                                                                                                     |                                                                                                                                                                                  |
| Earth Terminal Capacity 3                                                                                                                       | 1 x 16mm2                                                                                                     |                                                                                                                                                                                  |
| Product Class 1                                                                                                                                 | Must be earthed                                                                                               |                                                                                                                                                                                  |
| Ambient Operating Temperature                                                                                                                   | -5° to +40°C                                                                                                  |                                                                                                                                                                                  |
| Recommended Location                                                                                                                            | Internal Use Only                                                                                             |                                                                                                                                                                                  |
| Maximum Installation Altitude                                                                                                                   | 2000m                                                                                                         |                                                                                                                                                                                  |
| Standard/Approval                                                                                                                               | BS EN 60669-1                                                                                                 |                                                                                                                                                                                  |
| Additional Notes                                                                                                                                | Must be mounted vertically                                                                                    |                                                                                                                                                                                  |
| Patents and Trademarks                                                                                                                          | Sheer is a Registered Trade Mark No. 2296586                                                                  |                                                                                                                                                                                  |
| All products listed conform to current British or<br>European standard and the product information is<br>correct at the time of going to press. | All accessories are manufactured under an accredited BS EN ISO 9001 : 2015 Quality Management System.         | It is the policy of the company to improve products as part of our development programme.  Therefore, we reserve the right to alter designs and dimensions without prior notice. |
| Illustrations and diagrams are reproduced within<br>the limitations of reproduction and printing<br>process and are not binding.                | Due to manufacturing processes we cannot guarantee an exact colour match and shadings of of certain finishes. | Correct as at 17 October 2018 09:57 AM E&OE                                                                                                                                      |