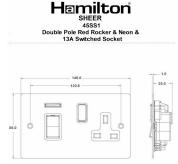

## 8145SS1WH-W

Sheer Polished Brass 45A Double Pole Rocker + Neon + 13A Switched Socket Red+White/White

Item Image

Wiring

Dimensions

|                                                                                                                                                 |                                                                                                       | Paris -                                                                                                                                                                          |
|-------------------------------------------------------------------------------------------------------------------------------------------------|-------------------------------------------------------------------------------------------------------|----------------------------------------------------------------------------------------------------------------------------------------------------------------------------------|
|                                                                                                                                                 | -                                                                                                     |                                                                                                                                                                                  |
| Primary Range                                                                                                                                   | Sheer                                                                                                 |                                                                                                                                                                                  |
| Insert Type                                                                                                                                     | 45A Double Pole Red Rocker + Neon + 13A Switched Socket                                               |                                                                                                                                                                                  |
| Plate Finish                                                                                                                                    | Sheer Box Polished Brass                                                                              |                                                                                                                                                                                  |
| Insert Colour                                                                                                                                   | Red+White/White                                                                                       |                                                                                                                                                                                  |
| EAN13 Barcode                                                                                                                                   | 5017503030705                                                                                         |                                                                                                                                                                                  |
| Dimensions (Nominal)                                                                                                                            | Double: Height = 86.0mm Width = 146.0mm Depth = 1.5mm                                                 |                                                                                                                                                                                  |
| Fixing Hole Centres                                                                                                                             | Box Fixing = 120.6mm Grid Fixing = N/A                                                                |                                                                                                                                                                                  |
| Minimum Wall Box Depth                                                                                                                          | 35mm                                                                                                  |                                                                                                                                                                                  |
| Switched Poles                                                                                                                                  | Double                                                                                                |                                                                                                                                                                                  |
| Current Rating                                                                                                                                  | Switch 45 Amp Socket 13 Amp                                                                           |                                                                                                                                                                                  |
| Voltage                                                                                                                                         | 220/250V AC                                                                                           |                                                                                                                                                                                  |
| Maximum Load                                                                                                                                    | Switch 45 Amp Socket 13                                                                               |                                                                                                                                                                                  |
| Mains Frequency                                                                                                                                 | 50Hz                                                                                                  |                                                                                                                                                                                  |
| IP Rating                                                                                                                                       | IP2XD                                                                                                 |                                                                                                                                                                                  |
| Contact Gap Minimum                                                                                                                             | 3mm                                                                                                   |                                                                                                                                                                                  |
| Terminal Capacity 1                                                                                                                             | 3 x 6mm2                                                                                              |                                                                                                                                                                                  |
| Terminal Capacity 2                                                                                                                             | 2 x 10mm2                                                                                             |                                                                                                                                                                                  |
| Terminal Capacity 3                                                                                                                             | 1 x 16mm2                                                                                             |                                                                                                                                                                                  |
| Earth Terminal Capacity 1                                                                                                                       | 3 x 6mm2                                                                                              |                                                                                                                                                                                  |
| Earth Terminal Capacity 2                                                                                                                       | 2 x 10mm2                                                                                             |                                                                                                                                                                                  |
| Earth Terminal Capacity 3                                                                                                                       | 1 x 16mm2                                                                                             |                                                                                                                                                                                  |
| Product Class 1                                                                                                                                 | Must be earthed                                                                                       |                                                                                                                                                                                  |
| Ambient Operating Temperature                                                                                                                   | -5° to +40°C                                                                                          |                                                                                                                                                                                  |
| Recommended Location                                                                                                                            | Internal Use Only                                                                                     |                                                                                                                                                                                  |
| Maximum Installation Altitude                                                                                                                   | 2000m                                                                                                 |                                                                                                                                                                                  |
| Standard/Approval                                                                                                                               | BS 4177                                                                                               |                                                                                                                                                                                  |
| Patents and Trademarks                                                                                                                          | Sheer is a Registered Trade Mark No. 2296586                                                          |                                                                                                                                                                                  |
| All products listed conform to current British or<br>European standard and the product information is<br>correct at the time of going to press. | All accessories are manufactured under an accredited BS EN ISO 9001 : 2015 Quality Management System. | It is the policy of the company to improve products as part of our development programme.  Therefore, we reserve the right to alter designs and dimensions without prior notice. |
|                                                                                                                                                 |                                                                                                       |                                                                                                                                                                                  |