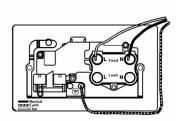

## 8145SS1WH-W

Sheer Polished Brass 45A Double Pole Rocker + Neon + 13A Switched Socket Red+White/White

Item Image

Wiring

Dimensions

|                                                                                                                                                 |                                                                                                       | Paris -                                                                                                                                                                          |
|-------------------------------------------------------------------------------------------------------------------------------------------------|-------------------------------------------------------------------------------------------------------|----------------------------------------------------------------------------------------------------------------------------------------------------------------------------------|
|                                                                                                                                                 | -                                                                                                     |                                                                                                                                                                                  |
| Primary Range                                                                                                                                   | Sheer                                                                                                 |                                                                                                                                                                                  |
| Insert Type                                                                                                                                     | 45A Double Pole Red Rocker + Neon + 13A Switched Socket                                               |                                                                                                                                                                                  |
| Plate Finish                                                                                                                                    | Sheer Box Polished Brass                                                                              |                                                                                                                                                                                  |
| Insert Colour                                                                                                                                   | Red+White/White                                                                                       |                                                                                                                                                                                  |
| EAN13 Barcode                                                                                                                                   | 5017503030705                                                                                         |                                                                                                                                                                                  |
| Dimensions (Nominal)                                                                                                                            | Double: Height = 86.0mm Width = 146.0mm Depth = 1.5mm                                                 |                                                                                                                                                                                  |
| Fixing Hole Centres                                                                                                                             | Box Fixing = 120.6mm Grid Fixing = N/A                                                                |                                                                                                                                                                                  |
| Minimum Wall Box Depth                                                                                                                          | 35mm                                                                                                  |                                                                                                                                                                                  |
| Switched Poles                                                                                                                                  | Double                                                                                                |                                                                                                                                                                                  |
| Current Rating                                                                                                                                  | Switch 45 Amp Socket 13 Amp                                                                           |                                                                                                                                                                                  |
| Voltage                                                                                                                                         | 220/250V AC                                                                                           |                                                                                                                                                                                  |
| Maximum Load                                                                                                                                    | Switch 45 Amp Socket 13                                                                               |                                                                                                                                                                                  |
| Mains Frequency                                                                                                                                 | 50Hz                                                                                                  |                                                                                                                                                                                  |
| IP Rating                                                                                                                                       | IP2XD                                                                                                 |                                                                                                                                                                                  |
| Contact Gap Minimum                                                                                                                             | 3mm                                                                                                   |                                                                                                                                                                                  |
| Terminal Capacity 1                                                                                                                             | 3 x 6mm2                                                                                              |                                                                                                                                                                                  |
| Terminal Capacity 2                                                                                                                             | 2 x 10mm2                                                                                             |                                                                                                                                                                                  |
| Terminal Capacity 3                                                                                                                             | 1 x 16mm2                                                                                             |                                                                                                                                                                                  |
| Earth Terminal Capacity 1                                                                                                                       | 3 x 6mm2                                                                                              |                                                                                                                                                                                  |
| Earth Terminal Capacity 2                                                                                                                       | 2 x 10mm2                                                                                             |                                                                                                                                                                                  |
| Earth Terminal Capacity 3                                                                                                                       | 1 x 16mm2                                                                                             |                                                                                                                                                                                  |
| Product Class 1                                                                                                                                 | Must be earthed                                                                                       |                                                                                                                                                                                  |
| Ambient Operating Temperature                                                                                                                   | -5° to +40°C                                                                                          |                                                                                                                                                                                  |
| Recommended Location                                                                                                                            | Internal Use Only                                                                                     |                                                                                                                                                                                  |
| Maximum Installation Altitude                                                                                                                   | 2000m                                                                                                 |                                                                                                                                                                                  |
| Standard/Approval                                                                                                                               | BS 4177                                                                                               |                                                                                                                                                                                  |
| Patents and Trademarks                                                                                                                          | Sheer is a Registered Trade Mark No. 2296586                                                          |                                                                                                                                                                                  |
| All products listed conform to current British or<br>European standard and the product information is<br>correct at the time of going to press. | All accessories are manufactured under an accredited BS EN ISO 9001 : 2015 Quality Management System. | It is the policy of the company to improve products as part of our development programme.  Therefore, we reserve the right to alter designs and dimensions without prior notice. |
|                                                                                                                                                 |                                                                                                       |                                                                                                                                                                                  |