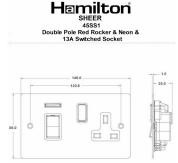

## 8145SS1PB-W

Sheer Polished Brass 45A Double Pole Rocker + Neon + 13A Switched Socket Red+Polished Brass/White

Item Image

|                                                                                                                                                 |                                                                                                       | [                                                                                                                                                                                |
|-------------------------------------------------------------------------------------------------------------------------------------------------|-------------------------------------------------------------------------------------------------------|----------------------------------------------------------------------------------------------------------------------------------------------------------------------------------|
| Primary Range                                                                                                                                   | Sheer                                                                                                 |                                                                                                                                                                                  |
| Insert Type                                                                                                                                     | 45A Double Pole Red Rocker + Neon + 13A Switched Socket                                               |                                                                                                                                                                                  |
| Plate Finish                                                                                                                                    | Sheer Box Polished Brass                                                                              |                                                                                                                                                                                  |
| Insert Colour                                                                                                                                   | Red+Polished Brass/White                                                                              |                                                                                                                                                                                  |
| EAN13 Barcode                                                                                                                                   | 5017503033706                                                                                         |                                                                                                                                                                                  |
| Dimensions (Nominal)                                                                                                                            | Double: Height = 86.0mm Width = 146.0mm Depth = 1.5mm                                                 |                                                                                                                                                                                  |
| Fixing Hole Centres                                                                                                                             | Box Fixing = 120.6mm Grid Fixing = N/A                                                                |                                                                                                                                                                                  |
| Minimum Wall Box Depth                                                                                                                          | 35mm                                                                                                  |                                                                                                                                                                                  |
| Switched Poles                                                                                                                                  | Double                                                                                                |                                                                                                                                                                                  |
| Current Rating                                                                                                                                  | Switch 45 Amp Socket 13 Amp                                                                           |                                                                                                                                                                                  |
| Voltage                                                                                                                                         | 220/250V AC                                                                                           |                                                                                                                                                                                  |
| Maximum Load                                                                                                                                    | Switch 45 Amp Socket 13                                                                               |                                                                                                                                                                                  |
| Mains Frequency                                                                                                                                 | 50Hz                                                                                                  |                                                                                                                                                                                  |
| IP Rating                                                                                                                                       | IP2XD                                                                                                 |                                                                                                                                                                                  |
| Contact Gap Minimum                                                                                                                             | 3mm                                                                                                   |                                                                                                                                                                                  |
| Terminal Capacity 1                                                                                                                             | 3 x 6mm2                                                                                              |                                                                                                                                                                                  |
| Terminal Capacity 2                                                                                                                             | 2 x 10mm2                                                                                             |                                                                                                                                                                                  |
| Terminal Capacity 3                                                                                                                             | 1 x 16mm2                                                                                             |                                                                                                                                                                                  |
| Earth Terminal Capacity 1                                                                                                                       | 3 x 6mm2                                                                                              |                                                                                                                                                                                  |
| Earth Terminal Capacity 2                                                                                                                       | 2 x 10mm2                                                                                             |                                                                                                                                                                                  |
| Earth Terminal Capacity 3                                                                                                                       | 1 x 16mm2                                                                                             |                                                                                                                                                                                  |
| Product Class 1                                                                                                                                 | Must be earthed                                                                                       |                                                                                                                                                                                  |
| Ambient Operating Temperature                                                                                                                   | -5° to +40°C                                                                                          |                                                                                                                                                                                  |
| Recommended Location                                                                                                                            | Internal Use Only                                                                                     |                                                                                                                                                                                  |
| Maximum Installation Altitude                                                                                                                   | 2000m                                                                                                 |                                                                                                                                                                                  |
| Standard/Approval                                                                                                                               | BS 4177                                                                                               |                                                                                                                                                                                  |
| Patents and Trademarks                                                                                                                          | Sheer is a Registered Trade Mark No. 2296586                                                          |                                                                                                                                                                                  |
| All products listed conform to current British or<br>European standard and the product information is<br>correct at the time of going to press. | All accessories are manufactured under an accredited BS EN ISO 9001 : 2015 Quality Management System. | It is the policy of the company to improve products as part of our development programme.  Therefore, we reserve the right to alter designs and dimensions without prior notice. |
| Illustrations and diagrams are reproduced within                                                                                                | Due to manufacturing processes we cannot                                                              | Correct as at 17 October 2018 09:57 AM                                                                                                                                           |