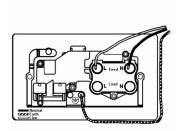

## 8145SS1PB-W

Sheer Polished Brass 45A Double Pole Rocker + Neon + 13A Switched Socket Red+Polished Brass/White

Item Image

|                                                                                                                                                 |                                                                                                       | [                                                                                                                                                                                |
|-------------------------------------------------------------------------------------------------------------------------------------------------|-------------------------------------------------------------------------------------------------------|----------------------------------------------------------------------------------------------------------------------------------------------------------------------------------|
| Primary Range                                                                                                                                   | Sheer                                                                                                 |                                                                                                                                                                                  |
| Insert Type                                                                                                                                     | 45A Double Pole Red Rocker + Neon + 13A Switched Socket                                               |                                                                                                                                                                                  |
| Plate Finish                                                                                                                                    | Sheer Box Polished Brass                                                                              |                                                                                                                                                                                  |
| Insert Colour                                                                                                                                   | Red+Polished Brass/White                                                                              |                                                                                                                                                                                  |
| EAN13 Barcode                                                                                                                                   | 5017503033706                                                                                         |                                                                                                                                                                                  |
| Dimensions (Nominal)                                                                                                                            | Double: Height = 86.0mm Width = 146.0mm Depth = 1.5mm                                                 |                                                                                                                                                                                  |
| Fixing Hole Centres                                                                                                                             | Box Fixing = 120.6mm Grid Fixing = N/A                                                                |                                                                                                                                                                                  |
| Minimum Wall Box Depth                                                                                                                          | 35mm                                                                                                  |                                                                                                                                                                                  |
| Switched Poles                                                                                                                                  | Double                                                                                                |                                                                                                                                                                                  |
| Current Rating                                                                                                                                  | Switch 45 Amp Socket 13 Amp                                                                           |                                                                                                                                                                                  |
| Voltage                                                                                                                                         | 220/250V AC                                                                                           |                                                                                                                                                                                  |
| Maximum Load                                                                                                                                    | Switch 45 Amp Socket 13                                                                               |                                                                                                                                                                                  |
| Mains Frequency                                                                                                                                 | 50Hz                                                                                                  |                                                                                                                                                                                  |
| IP Rating                                                                                                                                       | IP2XD                                                                                                 |                                                                                                                                                                                  |
| Contact Gap Minimum                                                                                                                             | 3mm                                                                                                   |                                                                                                                                                                                  |
| Terminal Capacity 1                                                                                                                             | 3 x 6mm2                                                                                              |                                                                                                                                                                                  |
| Terminal Capacity 2                                                                                                                             | 2 x 10mm2                                                                                             |                                                                                                                                                                                  |
| Terminal Capacity 3                                                                                                                             | 1 x 16mm2                                                                                             |                                                                                                                                                                                  |
| Earth Terminal Capacity 1                                                                                                                       | 3 x 6mm2                                                                                              |                                                                                                                                                                                  |
| Earth Terminal Capacity 2                                                                                                                       | 2 x 10mm2                                                                                             |                                                                                                                                                                                  |
| Earth Terminal Capacity 3                                                                                                                       | 1 x 16mm2                                                                                             |                                                                                                                                                                                  |
| Product Class 1                                                                                                                                 | Must be earthed                                                                                       |                                                                                                                                                                                  |
| Ambient Operating Temperature                                                                                                                   | -5° to +40°C                                                                                          |                                                                                                                                                                                  |
| Recommended Location                                                                                                                            | Internal Use Only                                                                                     |                                                                                                                                                                                  |
| Maximum Installation Altitude                                                                                                                   | 2000m                                                                                                 |                                                                                                                                                                                  |
| Standard/Approval                                                                                                                               | BS 4177                                                                                               |                                                                                                                                                                                  |
| Patents and Trademarks                                                                                                                          | Sheer is a Registered Trade Mark No. 2296586                                                          |                                                                                                                                                                                  |
| All products listed conform to current British or<br>European standard and the product information is<br>correct at the time of going to press. | All accessories are manufactured under an accredited BS EN ISO 9001 : 2015 Quality Management System. | It is the policy of the company to improve products as part of our development programme.  Therefore, we reserve the right to alter designs and dimensions without prior notice. |
| Illustrations and diagrams are reproduced within                                                                                                | Due to manufacturing processes we cannot                                                              | Correct as at 17 October 2018 09:57 AM                                                                                                                                           |