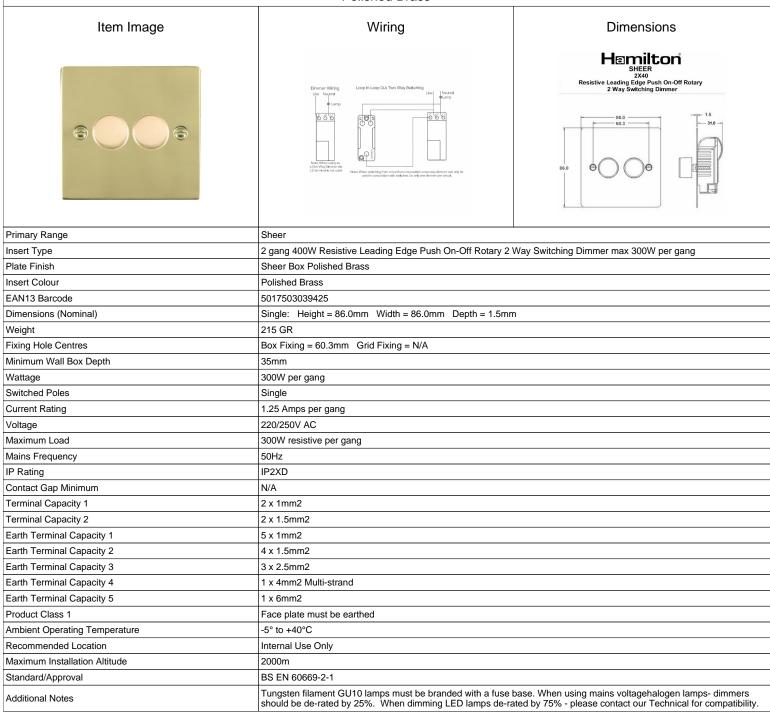

## 812X40

Sheer Polished Brass 2x400W Resistive Leading Edge Push On-Off Rotary 2 Way Switching Dimmers max 300W per gang Polished Brass

SL

making connections beautifully

Wiring Accessories • Circuit Protection • Smart Lighting Control & Multi-room Audio