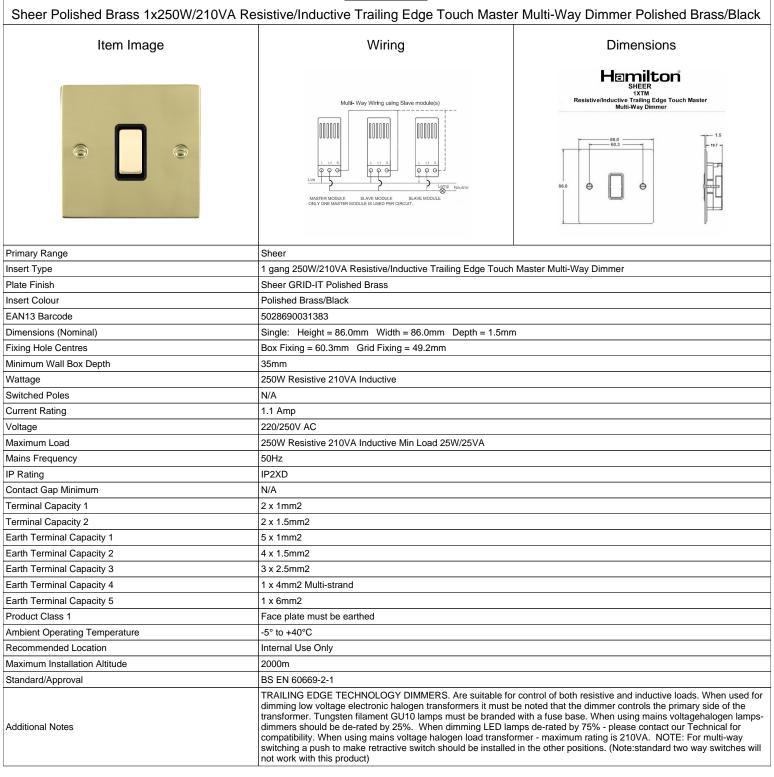

## **811XTMPB-B**

Sheer Polished Brass 1x250W/210VA Resistive/Inductive Trailing Edge Touch Master Multi-Way Dimmer Polished Brass/Black

| Sheer Polished Brass 1x250VV/210VA Resistive/inductive Trailing Edge Touch Waster Wulti-Way Diminer Polished Brass/Black                        |                                                                                                               |                                                                                                                                                                                          |
|-------------------------------------------------------------------------------------------------------------------------------------------------|---------------------------------------------------------------------------------------------------------------|------------------------------------------------------------------------------------------------------------------------------------------------------------------------------------------|
| Patents and Trademarks                                                                                                                          | Sheer is a Registered Trade Mark No. 2296586                                                                  |                                                                                                                                                                                          |
| All products listed conform to current British or<br>European standard and the product information is<br>correct at the time of going to press. | All accessories are manufactured under an accredited BS EN ISO 9001 : 2015 Quality Management System.         | It is the policy of the company to improve products<br>as part of our development programme.<br>Therefore, we reserve the right to alter designs<br>and dimensions without prior notice. |
| Illustrations and diagrams are reproduced within the limitations of reproduction and printing process and are not binding.                      | Due to manufacturing processes we cannot guarantee an exact colour match and shadings of of certain finishes. | Correct as at 17 October 2018 09:57 AM E&OE                                                                                                                                              |