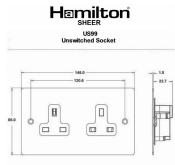

### **Dimensions**

|                                                                                                                                                 | V                                                                                                                   |                                                                                                                                                                                  |
|-------------------------------------------------------------------------------------------------------------------------------------------------|---------------------------------------------------------------------------------------------------------------------|----------------------------------------------------------------------------------------------------------------------------------------------------------------------------------|
| Primary Range                                                                                                                                   | Sheer                                                                                                               |                                                                                                                                                                                  |
| Insert Type                                                                                                                                     | 2 gang 13A Unswitched Socket                                                                                        |                                                                                                                                                                                  |
| Plate Finish                                                                                                                                    | Sheer Box Gloss White                                                                                               |                                                                                                                                                                                  |
| Insert Colour                                                                                                                                   | White                                                                                                               |                                                                                                                                                                                  |
| EAN13 Barcode                                                                                                                                   | 5017503320004                                                                                                       |                                                                                                                                                                                  |
| Dimensions (Nominal)                                                                                                                            | Double: Height = 86.0mm Width = 146.0mm Depth = 1.5mm                                                               |                                                                                                                                                                                  |
| Fixing Hole Centres                                                                                                                             | Box Fixing = 120.6mm Grid Fixing = N/A                                                                              |                                                                                                                                                                                  |
| Minimum Wall Box Depth                                                                                                                          | 35mm                                                                                                                |                                                                                                                                                                                  |
| Switched Poles                                                                                                                                  | None                                                                                                                |                                                                                                                                                                                  |
| Current Rating                                                                                                                                  | 13 Amp                                                                                                              |                                                                                                                                                                                  |
| Voltage                                                                                                                                         | 220/250V AC                                                                                                         |                                                                                                                                                                                  |
| Maximum Load                                                                                                                                    | 13 Amp                                                                                                              |                                                                                                                                                                                  |
| Mains Frequency                                                                                                                                 | 50Hz                                                                                                                |                                                                                                                                                                                  |
| IP Rating                                                                                                                                       | IP2XD                                                                                                               |                                                                                                                                                                                  |
| Contact Gap Minimum                                                                                                                             | None                                                                                                                |                                                                                                                                                                                  |
| Terminal Capacity 1                                                                                                                             | 3 x 2.5mm2                                                                                                          |                                                                                                                                                                                  |
| Terminal Capacity 2                                                                                                                             | 3 x 4mm2                                                                                                            |                                                                                                                                                                                  |
| Terminal Capacity 3                                                                                                                             | 2 x 6mm2 Multi-Strand                                                                                               |                                                                                                                                                                                  |
| Terminal Capacity 4                                                                                                                             | 1 x 10mm2                                                                                                           |                                                                                                                                                                                  |
| Earth Terminal Capacity 1                                                                                                                       | 3 x 2.5mm2                                                                                                          |                                                                                                                                                                                  |
| Earth Terminal Capacity 2                                                                                                                       | 3 x 4mm2                                                                                                            |                                                                                                                                                                                  |
| Earth Terminal Capacity 3                                                                                                                       | 2 x 6mm2 Multi-strand                                                                                               |                                                                                                                                                                                  |
| Earth Terminal Capacity 4                                                                                                                       | 1 x 10mm2                                                                                                           |                                                                                                                                                                                  |
| Product Class 1                                                                                                                                 | Must be earthed                                                                                                     |                                                                                                                                                                                  |
| Ambient Operating Temperature                                                                                                                   | -5° to +40°C                                                                                                        |                                                                                                                                                                                  |
| Recommended Location                                                                                                                            | Internal Use Only                                                                                                   |                                                                                                                                                                                  |
| Maximum Installation Altitude                                                                                                                   | 2000m                                                                                                               |                                                                                                                                                                                  |
| Standard/Approval                                                                                                                               | BS 1363-2                                                                                                           |                                                                                                                                                                                  |
| Additional Notes                                                                                                                                | Shuttered: Yes                                                                                                      |                                                                                                                                                                                  |
| Patents and Trademarks                                                                                                                          | Sheer is a Registered Trade Mark No. 2296586                                                                        |                                                                                                                                                                                  |
| All products listed conform to current British or<br>European standard and the product information is<br>correct at the time of going to press. | All accessories are manufactured under an accredited BS EN ISO 9001 : 2015 Quality Management System.               | It is the policy of the company to improve products as part of our development programme.  Therefore, we reserve the right to alter designs and dimensions without prior notice. |
| Illustrations and diagrams are reproduced within<br>the limitations of reproduction and printing<br>process and are not binding.                | Due to manufacturing processes we cannot<br>guarantee an exact colour match and shadings of<br>of certain finishes. | Correct as at 17 October 2018 09:57 AM E&OE                                                                                                                                      |
|                                                                                                                                                 |                                                                                                                     |                                                                                                                                                                                  |