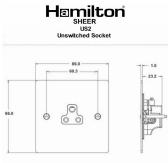

## 80US2W

Sheer Gloss White 1 gang 2A Unswitched Socket White

Item Image

Wiring

**Dimensions** 

| Primary Range                                                                                                                                   | Sheer                                                                                                 |                                                                                                                                                                                  |
|-------------------------------------------------------------------------------------------------------------------------------------------------|-------------------------------------------------------------------------------------------------------|----------------------------------------------------------------------------------------------------------------------------------------------------------------------------------|
| Insert Type                                                                                                                                     | 1 gang 2A Unswitched Socket                                                                           |                                                                                                                                                                                  |
| Plate Finish                                                                                                                                    | Sheer Box Gloss White                                                                                 |                                                                                                                                                                                  |
| Insert Colour                                                                                                                                   | White                                                                                                 |                                                                                                                                                                                  |
| EAN13 Barcode                                                                                                                                   | 5017503320042                                                                                         |                                                                                                                                                                                  |
| Dimensions (Nominal)                                                                                                                            | Single: Height = 86.0mm Width = 86.0mm Depth = 1.5mm                                                  |                                                                                                                                                                                  |
| Fixing Hole Centres                                                                                                                             | Box Fixing = 60.3mm Grid Fixing = N/A                                                                 |                                                                                                                                                                                  |
| Minimum Wall Box Depth                                                                                                                          | 35mm                                                                                                  |                                                                                                                                                                                  |
| Switched Poles                                                                                                                                  | None                                                                                                  |                                                                                                                                                                                  |
| Current Rating                                                                                                                                  | 2 Amp                                                                                                 |                                                                                                                                                                                  |
| Voltage                                                                                                                                         | 220/250V AC                                                                                           |                                                                                                                                                                                  |
| Maximum Load                                                                                                                                    | 2 Amp                                                                                                 |                                                                                                                                                                                  |
| Mains Frequency                                                                                                                                 | 50Hz                                                                                                  |                                                                                                                                                                                  |
| IP Rating                                                                                                                                       | IP2XD                                                                                                 |                                                                                                                                                                                  |
| Contact Gap Minimum                                                                                                                             | None                                                                                                  |                                                                                                                                                                                  |
| Terminal Capacity 1                                                                                                                             | 5 x 1mm2                                                                                              |                                                                                                                                                                                  |
| Terminal Capacity 2                                                                                                                             | 4 x 1.5mm2                                                                                            |                                                                                                                                                                                  |
| Terminal Capacity 3                                                                                                                             | 2 x 2.5mm2                                                                                            |                                                                                                                                                                                  |
| Terminal Capacity 4                                                                                                                             | 1 x 4mm2                                                                                              |                                                                                                                                                                                  |
| Earth Terminal Capacity 1                                                                                                                       | 5 x 1mm2                                                                                              |                                                                                                                                                                                  |
| Earth Terminal Capacity 2                                                                                                                       | 4 x 1.5mm2                                                                                            |                                                                                                                                                                                  |
| Earth Terminal Capacity 3                                                                                                                       | 2 x 2.5mm2                                                                                            |                                                                                                                                                                                  |
| Earth Terminal Capacity 4                                                                                                                       | 1 x 4mm2                                                                                              |                                                                                                                                                                                  |
| Product Class 1                                                                                                                                 | Must be earthed                                                                                       |                                                                                                                                                                                  |
| Ambient Operating Temperature                                                                                                                   | -5° to +40°C                                                                                          |                                                                                                                                                                                  |
| Recommended Location                                                                                                                            | Internal Use Only                                                                                     |                                                                                                                                                                                  |
| Maximum Installation Altitude                                                                                                                   | 2000m                                                                                                 |                                                                                                                                                                                  |
| Standard/Approval                                                                                                                               | BS 546                                                                                                |                                                                                                                                                                                  |
| Additional Notes                                                                                                                                | Shuttered: Yes                                                                                        |                                                                                                                                                                                  |
| Patents and Trademarks                                                                                                                          | Sheer is a Registered Trade Mark No. 2296586                                                          |                                                                                                                                                                                  |
| All products listed conform to current British or<br>European standard and the product information is<br>correct at the time of going to press. | All accessories are manufactured under an accredited BS EN ISO 9001 : 2015 Quality Management System. | It is the policy of the company to improve products as part of our development programme.  Therefore, we reserve the right to alter designs and dimensions without prior notice. |
| Illustrations and diagrams are reproduced within                                                                                                | Due to manufacturing processes we cannot                                                              | Correct as at 17 October 2018 09:57 AM                                                                                                                                           |