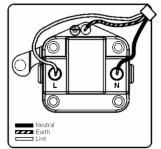

## 80US2W

Sheer Gloss White 1 gang 2A Unswitched Socket White

Item Image

Wiring

**Dimensions** 

| Primary Range                                                                                                                                   | Sheer                                                                                                 |                                                                                                                                                                                  |
|-------------------------------------------------------------------------------------------------------------------------------------------------|-------------------------------------------------------------------------------------------------------|----------------------------------------------------------------------------------------------------------------------------------------------------------------------------------|
| Insert Type                                                                                                                                     | 1 gang 2A Unswitched Socket                                                                           |                                                                                                                                                                                  |
| Plate Finish                                                                                                                                    | Sheer Box Gloss White                                                                                 |                                                                                                                                                                                  |
| Insert Colour                                                                                                                                   | White                                                                                                 |                                                                                                                                                                                  |
| EAN13 Barcode                                                                                                                                   | 5017503320042                                                                                         |                                                                                                                                                                                  |
| Dimensions (Nominal)                                                                                                                            | Single: Height = 86.0mm Width = 86.0mm Depth = 1.5mm                                                  |                                                                                                                                                                                  |
| Fixing Hole Centres                                                                                                                             | Box Fixing = 60.3mm Grid Fixing = N/A                                                                 |                                                                                                                                                                                  |
| Minimum Wall Box Depth                                                                                                                          | 35mm                                                                                                  |                                                                                                                                                                                  |
| Switched Poles                                                                                                                                  | None                                                                                                  |                                                                                                                                                                                  |
| Current Rating                                                                                                                                  | 2 Amp                                                                                                 |                                                                                                                                                                                  |
| Voltage                                                                                                                                         | 220/250V AC                                                                                           |                                                                                                                                                                                  |
| Maximum Load                                                                                                                                    | 2 Amp                                                                                                 |                                                                                                                                                                                  |
| Mains Frequency                                                                                                                                 | 50Hz                                                                                                  |                                                                                                                                                                                  |
| IP Rating                                                                                                                                       | IP2XD                                                                                                 |                                                                                                                                                                                  |
| Contact Gap Minimum                                                                                                                             | None                                                                                                  |                                                                                                                                                                                  |
| Terminal Capacity 1                                                                                                                             | 5 x 1mm2                                                                                              |                                                                                                                                                                                  |
| Terminal Capacity 2                                                                                                                             | 4 x 1.5mm2                                                                                            |                                                                                                                                                                                  |
| Terminal Capacity 3                                                                                                                             | 2 x 2.5mm2                                                                                            |                                                                                                                                                                                  |
| Terminal Capacity 4                                                                                                                             | 1 x 4mm2                                                                                              |                                                                                                                                                                                  |
| Earth Terminal Capacity 1                                                                                                                       | 5 x 1mm2                                                                                              |                                                                                                                                                                                  |
| Earth Terminal Capacity 2                                                                                                                       | 4 x 1.5mm2                                                                                            |                                                                                                                                                                                  |
| Earth Terminal Capacity 3                                                                                                                       | 2 x 2.5mm2                                                                                            |                                                                                                                                                                                  |
| Earth Terminal Capacity 4                                                                                                                       | 1 x 4mm2                                                                                              |                                                                                                                                                                                  |
| Product Class 1                                                                                                                                 | Must be earthed                                                                                       |                                                                                                                                                                                  |
| Ambient Operating Temperature                                                                                                                   | -5° to +40°C                                                                                          |                                                                                                                                                                                  |
| Recommended Location                                                                                                                            | Internal Use Only                                                                                     |                                                                                                                                                                                  |
| Maximum Installation Altitude                                                                                                                   | 2000m                                                                                                 |                                                                                                                                                                                  |
| Standard/Approval                                                                                                                               | BS 546                                                                                                |                                                                                                                                                                                  |
| Additional Notes                                                                                                                                | Shuttered: Yes                                                                                        |                                                                                                                                                                                  |
| Patents and Trademarks                                                                                                                          | Sheer is a Registered Trade Mark No. 2296586                                                          |                                                                                                                                                                                  |
| All products listed conform to current British or<br>European standard and the product information is<br>correct at the time of going to press. | All accessories are manufactured under an accredited BS EN ISO 9001 : 2015 Quality Management System. | It is the policy of the company to improve products as part of our development programme.  Therefore, we reserve the right to alter designs and dimensions without prior notice. |
| Illustrations and diagrams are reproduced within                                                                                                | Due to manufacturing processes we cannot                                                              | Correct as at 17 October 2018 09:57 AM                                                                                                                                           |