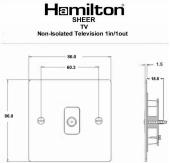

## **Dimensions**

|                                                                                                                                                 | •                                                                                                     |                                                                                                                                                                                 |
|-------------------------------------------------------------------------------------------------------------------------------------------------|-------------------------------------------------------------------------------------------------------|---------------------------------------------------------------------------------------------------------------------------------------------------------------------------------|
| Primary Range                                                                                                                                   | Sheer                                                                                                 |                                                                                                                                                                                 |
| Insert Type                                                                                                                                     | 1 gang Non-Isolated TV 1in/1out                                                                       |                                                                                                                                                                                 |
| Plate Finish                                                                                                                                    | Sheer Box Gloss White                                                                                 |                                                                                                                                                                                 |
| Insert Colour                                                                                                                                   | White                                                                                                 |                                                                                                                                                                                 |
| EAN13 Barcode                                                                                                                                   | 5017503320608                                                                                         |                                                                                                                                                                                 |
| Dimensions (Nominal)                                                                                                                            | Single: Height = 86.0mm Width = 86.0mm Depth = 1.5mm                                                  |                                                                                                                                                                                 |
| Fixing Hole Centres                                                                                                                             | Box Fixing = 60.3mm Grid Fixing = N/A                                                                 |                                                                                                                                                                                 |
| Minimum Wall Box Depth                                                                                                                          | 25mm                                                                                                  |                                                                                                                                                                                 |
| Switched Poles                                                                                                                                  | N/A                                                                                                   |                                                                                                                                                                                 |
| IP Rating                                                                                                                                       | IP2XD                                                                                                 |                                                                                                                                                                                 |
| Contact Gap Minimum                                                                                                                             | N/A                                                                                                   |                                                                                                                                                                                 |
| Earth Terminal Capacity 1                                                                                                                       | 5 x 1mm2                                                                                              |                                                                                                                                                                                 |
| Earth Terminal Capacity 2                                                                                                                       | 4 x 1.5mm2                                                                                            |                                                                                                                                                                                 |
| Earth Terminal Capacity 3                                                                                                                       | 3 x 2.5mm2                                                                                            |                                                                                                                                                                                 |
| Earth Terminal Capacity 4                                                                                                                       | 1 x 4mm2 Multi-strand                                                                                 |                                                                                                                                                                                 |
| Earth Terminal Capacity 5                                                                                                                       | 1 x 6mm2                                                                                              |                                                                                                                                                                                 |
| Product Class 1                                                                                                                                 | Must be earthed (ref BS7671 415.2.1)                                                                  |                                                                                                                                                                                 |
| Ambient Operating Temperature                                                                                                                   | -5° to +40°C                                                                                          |                                                                                                                                                                                 |
| Recommended Location                                                                                                                            | Internal Use Only                                                                                     |                                                                                                                                                                                 |
| Maximum Installation Altitude                                                                                                                   | 2000m                                                                                                 |                                                                                                                                                                                 |
| Patents and Trademarks                                                                                                                          | Sheer is a Registered Trade Mark No. 2296586                                                          |                                                                                                                                                                                 |
| All products listed conform to current British or<br>European standard and the product information is<br>correct at the time of going to press. | All accessories are manufactured under an accredited BS EN ISO 9001 : 2015 Quality Management System. | It is the policy of the company to improve products as part of our development programme. Therefore, we reserve the right to alter designs and dimensions without prior notice. |
| Illustrations and diagrams are reproduced within the limitations of reproduction and printing                                                   | Due to manufacturing processes we cannot guarantee an exact colour match and shadings of              | Correct as at 17 October 2018 09:57 AM<br>E&OE                                                                                                                                  |