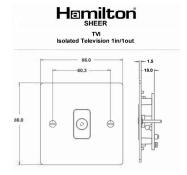

## **Dimensions**

| Primary Range                                                                                                                                   | Sheer                                                                                                         |                                                                                                                                                                                          |
|-------------------------------------------------------------------------------------------------------------------------------------------------|---------------------------------------------------------------------------------------------------------------|------------------------------------------------------------------------------------------------------------------------------------------------------------------------------------------|
| Insert Type                                                                                                                                     | 1 gang Isolated TV 1in/1out                                                                                   |                                                                                                                                                                                          |
| Plate Finish                                                                                                                                    | Sheer Box Gloss White                                                                                         |                                                                                                                                                                                          |
| Insert Colour                                                                                                                                   | White                                                                                                         |                                                                                                                                                                                          |
| EAN13 Barcode                                                                                                                                   | 5017503320622                                                                                                 |                                                                                                                                                                                          |
| Dimensions (Nominal)                                                                                                                            | Single: Height = 86.0mm Width = 86.0mm Depth = 1.5mm                                                          |                                                                                                                                                                                          |
| Fixing Hole Centres                                                                                                                             | Box Fixing = 60.3mm Grid Fixing = N/A                                                                         |                                                                                                                                                                                          |
| Minimum Wall Box Depth                                                                                                                          | 25mm                                                                                                          |                                                                                                                                                                                          |
| Switched Poles                                                                                                                                  | N/A                                                                                                           |                                                                                                                                                                                          |
| IP Rating                                                                                                                                       | IP2XD                                                                                                         |                                                                                                                                                                                          |
| Contact Gap Minimum                                                                                                                             | N/A                                                                                                           |                                                                                                                                                                                          |
| Earth Terminal Capacity 1                                                                                                                       | 5 x 1mm2                                                                                                      |                                                                                                                                                                                          |
| Earth Terminal Capacity 2                                                                                                                       | 4 x 1.5mm2                                                                                                    |                                                                                                                                                                                          |
| Earth Terminal Capacity 3                                                                                                                       | 3 x 2.5mm2                                                                                                    |                                                                                                                                                                                          |
| Earth Terminal Capacity 4                                                                                                                       | 1 x 4mm2 Multi-strand                                                                                         |                                                                                                                                                                                          |
| Earth Terminal Capacity 5                                                                                                                       | 1 x 6mm2                                                                                                      |                                                                                                                                                                                          |
| Product Class 1                                                                                                                                 | Must be earthed (ref BS7671 415.2.1)                                                                          |                                                                                                                                                                                          |
| Ambient Operating Temperature                                                                                                                   | -5° to +40°C                                                                                                  |                                                                                                                                                                                          |
| Recommended Location                                                                                                                            | Internal Use Only                                                                                             |                                                                                                                                                                                          |
| Maximum Installation Altitude                                                                                                                   | 2000m                                                                                                         |                                                                                                                                                                                          |
| Patents and Trademarks                                                                                                                          | Sheer is a Registered Trade Mark No. 2296586                                                                  |                                                                                                                                                                                          |
| All products listed conform to current British or<br>European standard and the product information is<br>correct at the time of going to press. | All accessories are manufactured under an accredited BS EN ISO 9001 : 2015 Quality Management System.         | It is the policy of the company to improve products<br>as part of our development programme.<br>Therefore, we reserve the right to alter designs<br>and dimensions without prior notice. |
| Illustrations and diagrams are reproduced within the limitations of reproduction and printing process and are not binding.                      | Due to manufacturing processes we cannot guarantee an exact colour match and shadings of of certain finishes. | Correct as at 17 October 2018 09:57 AM<br>E&OE                                                                                                                                           |