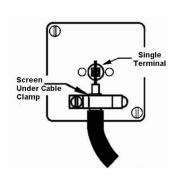

SL

## making connections beautifully

Wiring Accessories • Circuit Protection • Smart Lighting Control & Multi-room Audio

## **WIVT08**

Sheer Gloss White 1 gang Isolated TV 1in/1out White

Item Image





## **Dimensions**



| Primary Range                                                                                                                                   | Sheer                                                                                                         |                                                                                                                                                                                          |
|-------------------------------------------------------------------------------------------------------------------------------------------------|---------------------------------------------------------------------------------------------------------------|-----------------------------------------------------------------------