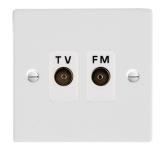

#### 80TVFMW

Sheer Gloss White Isolated TV/FM Diplexer 1in/2out White

## Item Image