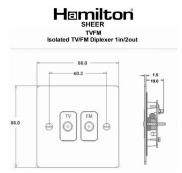

#### 80TVFMW

Sheer Gloss White Isolated TV/FM Diplexer 1in/2out White

#### **Dimensions**

| Primary Range                                                                                                                                   | Sheer                                                                                                         |                                                                                                                                                                                  |
|-------------------------------------------------------------------------------------------------------------------------------------------------|---------------------------------------------------------------------------------------------------------------|----------------------------------------------------------------------------------------------------------------------------------------------------------------------------------|
| Insert Type                                                                                                                                     | Isolated TV/FM Diplexer 1in/2out                                                                              |                                                                                                                                                                                  |
| Plate Finish                                                                                                                                    | Sheer Box Gloss White                                                                                         |                                                                                                                                                                                  |
| Insert Colour                                                                                                                                   | White                                                                                                         |                                                                                                                                                                                  |
| EAN13 Barcode                                                                                                                                   | 5017503320639                                                                                                 |                                                                                                                                                                                  |
| Dimensions (Nominal)                                                                                                                            | Single: Height = 86.0mm Width = 86.0mm Depth = 1.5mm                                                          |                                                                                                                                                                                  |
| Fixing Hole Centres                                                                                                                             | Box Fixing = 60.3mm Grid Fixing = N/A                                                                         |                                                                                                                                                                                  |
| Minimum Wall Box Depth                                                                                                                          | 25mm                                                                                                          |                                                                                                                                                                                  |
| Switched Poles                                                                                                                                  | N/A                                                                                                           |                                                                                                                                                                                  |
| IP Rating                                                                                                                                       | IP2XD                                                                                                         |                                                                                                                                                                                  |
| Contact Gap Minimum                                                                                                                             | N/A                                                                                                           |                                                                                                                                                                                  |
| Earth Terminal Capacity 1                                                                                                                       | 5 x 1mm2                                                                                                      |                                                                                                                                                                                  |
| Earth Terminal Capacity 2                                                                                                                       | 4 x 1.5mm2                                                                                                    |                                                                                                                                                                                  |
| Earth Terminal Capacity 3                                                                                                                       | 3 x 2.5mm2                                                                                                    |                                                                                                                                                                                  |
| Earth Terminal Capacity 4                                                                                                                       | 1 x 4mm2 Multi-strand                                                                                         |                                                                                                                                                                                  |
| Earth Terminal Capacity 5                                                                                                                       | 1 x 6mm2                                                                                                      |                                                                                                                                                                                  |
| Product Class 1                                                                                                                                 | Must be earthed (ref BS7671 415.2.1)                                                                          |                                                                                                                                                                                  |
| Ambient Operating Temperature                                                                                                                   | -5° to +40°C                                                                                                  |                                                                                                                                                                                  |
| Recommended Location                                                                                                                            | Internal Use Only                                                                                             |                                                                                                                                                                                  |
| Maximum Installation Altitude                                                                                                                   | 2000m                                                                                                         |                                                                                                                                                                                  |
| Patents and Trademarks                                                                                                                          | Sheer is a Registered Trade Mark No. 2296586                                                                  |                                                                                                                                                                                  |
| All products listed conform to current British or<br>European standard and the product information is<br>correct at the time of going to press. | All accessories are manufactured under an accredited BS EN ISO 9001 : 2015 Quality Management System.         | It is the policy of the company to improve products as part of our development programme.  Therefore, we reserve the right to alter designs and dimensions without prior notice. |
| Illustrations and diagrams are reproduced within the limitations of reproduction and printing process and are not binding.                      | Due to manufacturing processes we cannot guarantee an exact colour match and shadings of of certain finishes. | Correct as at 17 October 2018 09:57 AM E&OE                                                                                                                                      |