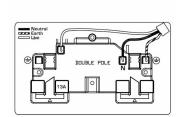

## 80SS2WH-W

Sheer Gloss White 2 gang 13A Double Pole Switched Socket White/White

Item Image