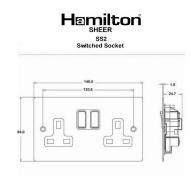

## **Dimensions**

| Primary Range                                                                                                                                   | Sheer                                                                                                 |                                                                                                                                                                                 |
|-------------------------------------------------------------------------------------------------------------------------------------------------|-------------------------------------------------------------------------------------------------------|---------------------------------------------------------------------------------------------------------------------------------------------------------------------------------|
| Insert Type                                                                                                                                     | 2 gang 13A Double Pole Switched Socket                                                                |                                                                                                                                                                                 |
| Plate Finish                                                                                                                                    | Sheer Box Gloss White                                                                                 |                                                                                                                                                                                 |
| Insert Colour                                                                                                                                   | White/White                                                                                           |                                                                                                                                                                                 |
| EAN13 Barcode                                                                                                                                   | 5017503320028                                                                                         |                                                                                                                                                                                 |
| Dimensions (Nominal)                                                                                                                            | Double: Height = 86.0mm Width = 146.0mm Depth = 1.5mm                                                 |                                                                                                                                                                                 |
| Weight                                                                                                                                          | 228 GR                                                                                                |                                                                                                                                                                                 |
| Fixing Hole Centres                                                                                                                             | Box Fixing = 120.6mm Grid Fixing = N/A                                                                |                                                                                                                                                                                 |
| Minimum Wall Box Depth                                                                                                                          | 35mm                                                                                                  |                                                                                                                                                                                 |
| Switched Poles                                                                                                                                  | Double                                                                                                |                                                                                                                                                                                 |
| Current Rating                                                                                                                                  | 13 Amp                                                                                                |                                                                                                                                                                                 |
| Voltage                                                                                                                                         | 220/250V AC                                                                                           |                                                                                                                                                                                 |
| Maximum Load                                                                                                                                    | 13 Amp                                                                                                |                                                                                                                                                                                 |
| Mains Frequency                                                                                                                                 | 50Hz                                                                                                  |                                                                                                                                                                                 |
| IP Rating                                                                                                                                       | IP2XD                                                                                                 |                                                                                                                                                                                 |
| Contact Gap Minimum                                                                                                                             | 3mm                                                                                                   |                                                                                                                                                                                 |
| Terminal Capacity 1                                                                                                                             | 4 x 2.5mm2                                                                                            |                                                                                                                                                                                 |
| Terminal Capacity 2                                                                                                                             | 3 x 4mm2                                                                                              |                                                                                                                                                                                 |
| Terminal Capacity 3                                                                                                                             | 2 x 6mm2 Multi-Strand                                                                                 |                                                                                                                                                                                 |
| Terminal Capacity 4                                                                                                                             | 1 x 10mm2                                                                                             |                                                                                                                                                                                 |
| Earth Terminal Capacity 1                                                                                                                       | 4 x 2.5mm2                                                                                            |                                                                                                                                                                                 |
| Earth Terminal Capacity 2                                                                                                                       | 3 x 4mm2                                                                                              |                                                                                                                                                                                 |
| Earth Terminal Capacity 3                                                                                                                       | 2 x 6mm2 Multi-strand                                                                                 |                                                                                                                                                                                 |
| Earth Terminal Capacity 4                                                                                                                       | 1 x 10mm2                                                                                             |                                                                                                                                                                                 |
| Product Class 1                                                                                                                                 | Must be earthed                                                                                       |                                                                                                                                                                                 |
| Ambient Operating Temperature                                                                                                                   | -5° to +40°C                                                                                          |                                                                                                                                                                                 |
| Recommended Location                                                                                                                            | Internal Use Only                                                                                     |                                                                                                                                                                                 |
| Maximum Installation Altitude                                                                                                                   | 2000m                                                                                                 |                                                                                                                                                                                 |
| Standard/Approval                                                                                                                               | BS 1363-2                                                                                             |                                                                                                                                                                                 |
| Additional Notes                                                                                                                                | Dual Earth: Yes                                                                                       |                                                                                                                                                                                 |
| Patents and Trademarks                                                                                                                          | Sheer is a Registered Trade Mark No. 2296586                                                          |                                                                                                                                                                                 |
| All products listed conform to current British or<br>European standard and the product information is<br>correct at the time of going to press. | All accessories are manufactured under an accredited BS EN ISO 9001 : 2015 Quality Management System. | It is the policy of the company to improve products as part of our development programme. Therefore, we reserve the right to alter designs and dimensions without prior notice. |