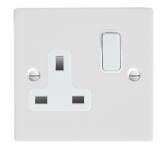

## 80SS1WH-W

Sheer Gloss White 1 gang 13A Double Pole Switched Socket White/White

## Item Image