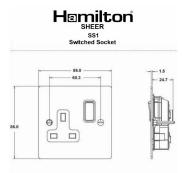

## **Dimensions**

| Primary Range                                                                                                                                   | Sheer                                                                                                         |                                                                                                                                                                                          |
|-------------------------------------------------------------------------------------------------------------------------------------------------|---------------------------------------------------------------------------------------------------------------|------------------------------------------------------------------------------------------------------------------------------------------------------------------------------------------|
| Insert Type                                                                                                                                     | 1 gang 13A Double Pole Switched Socket                                                                        |                                                                                                                                                                                          |
| Plate Finish                                                                                                                                    | Sheer Box Gloss White                                                                                         |                                                                                                                                                                                          |
| Insert Colour                                                                                                                                   | White/White                                                                                                   |                                                                                                                                                                                          |
| EAN13 Barcode                                                                                                                                   | 5017503320011                                                                                                 |                                                                                                                                                                                          |
| Dimensions (Nominal)                                                                                                                            | Single: Height = 86.0mm Width = 86.0mm Depth = 1.5mm                                                          |                                                                                                                                                                                          |
| Fixing Hole Centres                                                                                                                             | Box Fixing = 60.3mm Grid Fixing = N/A                                                                         |                                                                                                                                                                                          |
| Minimum Wall Box Depth                                                                                                                          | 35mm                                                                                                          |                                                                                                                                                                                          |
| Switched Poles                                                                                                                                  | Double                                                                                                        |                                                                                                                                                                                          |
| Current Rating                                                                                                                                  | 13 Amp                                                                                                        |                                                                                                                                                                                          |
| Voltage                                                                                                                                         | 220/250V AC                                                                                                   |                                                                                                                                                                                          |
| Maximum Load                                                                                                                                    | 13 Amp                                                                                                        |                                                                                                                                                                                          |
| Mains Frequency                                                                                                                                 | 50Hz                                                                                                          |                                                                                                                                                                                          |
| IP Rating                                                                                                                                       | IP2XD                                                                                                         |                                                                                                                                                                                          |
| Contact Gap Minimum                                                                                                                             | 3mm                                                                                                           |                                                                                                                                                                                          |
| Terminal Capacity 1                                                                                                                             | 4 x 2.5mm2                                                                                                    |                                                                                                                                                                                          |
| Terminal Capacity 2                                                                                                                             | 3 x 4mm2                                                                                                      |                                                                                                                                                                                          |
| Terminal Capacity 3                                                                                                                             | 2 x 6mm2 Multi-Strand                                                                                         |                                                                                                                                                                                          |
| Terminal Capacity 4                                                                                                                             | 1 x 10mm2                                                                                                     |                                                                                                                                                                                          |
| Earth Terminal Capacity 1                                                                                                                       | 4 x 2.5mm2                                                                                                    |                                                                                                                                                                                          |
| Earth Terminal Capacity 2                                                                                                                       | 3 x 4mm2                                                                                                      |                                                                                                                                                                                          |
| Earth Terminal Capacity 3                                                                                                                       | 2 x 6mm2 Multi-strand                                                                                         |                                                                                                                                                                                          |
| Earth Terminal Capacity 4                                                                                                                       | 1 x 10mm2                                                                                                     |                                                                                                                                                                                          |
| Product Class 1                                                                                                                                 | Must be earthed                                                                                               |                                                                                                                                                                                          |
| Ambient Operating Temperature                                                                                                                   | -5° to +40°C                                                                                                  |                                                                                                                                                                                          |
| Recommended Location                                                                                                                            | Internal Use Only                                                                                             |                                                                                                                                                                                          |
| Maximum Installation Altitude                                                                                                                   | 2000m                                                                                                         |                                                                                                                                                                                          |
| Standard/Approval                                                                                                                               | BS 1363-2                                                                                                     |                                                                                                                                                                                          |
| Additional Notes                                                                                                                                | Dual Earth: Yes                                                                                               |                                                                                                                                                                                          |
| Patents and Trademarks                                                                                                                          | Sheer is a Registered Trade Mark No. 2296586                                                                  |                                                                                                                                                                                          |
| All products listed conform to current British or<br>European standard and the product information is<br>correct at the time of going to press. | All accessories are manufactured under an accredited BS EN ISO 9001 : 2015 Quality Management System.         | It is the policy of the company to improve products<br>as part of our development programme.<br>Therefore, we reserve the right to alter designs<br>and dimensions without prior notice. |
| Illustrations and diagrams are reproduced within the limitations of reproduction and printing process and are not binding.                      | Due to manufacturing processes we cannot guarantee an exact colour match and shadings of of certain finishes. | Correct as at 17 October 2018 09:56 AM E&OE                                                                                                                                              |