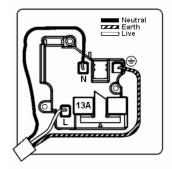

## **Dimensions**

| Primary Range                                                                                                                                   | Sheer                                                                                                         |                                                                                                                                                                                          |
|-------------------------------------------------------------------------------------------------------------------------------------------------|---------------------------------------------------------------------------------------------------------------|------------------------------------------------------------------------------------------------------------------------------------------------------------------------------------------|
| Insert Type                                                                                                                                     | 1 gang 13A Double Pole Switched Socket                                                                        |                                                                                                                                                                                          |
| Plate Finish                                                                                                                                    | Sheer Box Gloss White                                                                                         |                                                                                                                                                                                          |
| Insert Colour                                                                                                                                   | White/White                                                                                                   |                                                                                                                                                                                          |
| EAN13 Barcode                                                                                                                                   | 5017503320011                                                                                                 |                                                                                                                                                                                          |
| Dimensions (Nominal)                                                                                                                            | Single: Height = 86.0mm Width = 86.0mm Depth = 1.5mm                                                          |                                                                                                                                                                                          |
| Fixing Hole Centres                                                                                                                             | Box Fixing = 60.3mm Grid Fixing = N/A                                                                         |                                                                                                                                                                                          |
| Minimum Wall Box Depth                                                                                                                          | 35mm                                                                                                          |                                                                                                                                                                                          |
| Switched Poles                                                                                                                                  | Double                                                                                                        |                                                                                                                                                                                          |
| Current Rating                                                                                                                                  | 13 Amp                                                                                                        |                                                                                                                                                                                          |
| Voltage                                                                                                                                         | 220/250V AC                                                                                                   |                                                                                                                                                                                          |
| Maximum Load                                                                                                                                    | 13 Amp                                                                                                        |                                                                                                                                                                                          |
| Mains Frequency                                                                                                                                 | 50Hz                                                                                                          |                                                                                                                                                                                          |
| IP Rating                                                                                                                                       | IP2XD                                                                                                         |                                                                                                                                                                                          |
| Contact Gap Minimum                                                                                                                             | 3mm                                                                                                           |                                                                                                                                                                                          |
| Terminal Capacity 1                                                                                                                             | 4 x 2.5mm2                                                                                                    |                                                                                                                                                                                          |
| Terminal Capacity 2                                                                                                                             | 3 x 4mm2                                                                                                      |                                                                                                                                                                                          |
| Terminal Capacity 3                                                                                                                             | 2 x 6mm2 Multi-Strand                                                                                         |                                                                                                                                                                                          |
| Terminal Capacity 4                                                                                                                             | 1 x 10mm2                                                                                                     |                                                                                                                                                                                          |
| Earth Terminal Capacity 1                                                                                                                       | 4 x 2.5mm2                                                                                                    |                                                                                                                                                                                          |
| Earth Terminal Capacity 2                                                                                                                       | 3 x 4mm2                                                                                                      |                                                                                                                                                                                          |
| Earth Terminal Capacity 3                                                                                                                       | 2 x 6mm2 Multi-strand                                                                                         |                                                                                                                                                                                          |
| Earth Terminal Capacity 4                                                                                                                       | 1 x 10mm2                                                                                                     |                                                                                                                                                                                          |
| Product Class 1                                                                                                                                 | Must be earthed                                                                                               |                                                                                                                                                                                          |
| Ambient Operating Temperature                                                                                                                   | -5° to +40°C                                                                                                  |                                                                                                                                                                                          |
| Recommended Location                                                                                                                            | Internal Use Only                                                                                             |                                                                                                                                                                                          |
| Maximum Installation Altitude                                                                                                                   | 2000m                                                                                                         |                                                                                                                                                                                          |
| Standard/Approval                                                                                                                               | BS 1363-2                                                                                                     |                                                                                                                                                                                          |
| Additional Notes                                                                                                                                | Dual Earth: Yes                                                                                               |                                                                                                                                                                                          |
| Patents and Trademarks                                                                                                                          | Sheer is a Registered Trade Mark No. 2296586                                                                  |                                                                                                                                                                                          |
| All products listed conform to current British or<br>European standard and the product information is<br>correct at the time of going to press. | All accessories are manufactured under an accredited BS EN ISO 9001 : 2015 Quality Management System.         | It is the policy of the company to improve products<br>as part of our development programme.<br>Therefore, we reserve the right to alter designs<br>and dimensions without prior notice. |
| Illustrations and diagrams are reproduced within the limitations of reproduction and printing process and are not binding.                      | Due to manufacturing processes we cannot guarantee an exact colour match and shadings of of certain finishes. | Correct as at 17 October 2018 09:56 AM E&OE                                                                                                                                              |