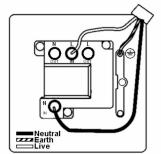

SL

# making connections beautifully

Wiring Accessories • Circuit Protection • Smart Lighting Control & Multi-room Audio

## 80SPWH-W

Sheer Gloss White 1 gang 13A Double Pole Fused Spur White/White

## Item Image



## Wiring



### **Dimensions**



|                                                                                                                                                 | Exza Earth Live                                                                                       |                                                                                                                                                                                          |
|-------------------------------------------------------------------------------------------------------------------------------------------------|-------------------------------------------------------------------------------------------------------|--------------------------------------------------------------------------------------