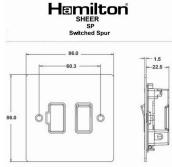

### **Dimensions**

|                                                                                                                                                 | Exza Earth Live                                                                                       |                                                                                                                                                                                          |
|-------------------------------------------------------------------------------------------------------------------------------------------------|-------------------------------------------------------------------------------------------------------|------------------------------------------------------------------------------------------------------------------------------------------------------------------------------------------|
| Primary Dance                                                                                                                                   | Sheer                                                                                                 |                                                                                                                                                                                          |
| Primary Range<br>Insert Type                                                                                                                    |                                                                                                       |                                                                                                                                                                                          |
| **                                                                                                                                              | 1 gang 13A Double Pole Fused Spur                                                                     |                                                                                                                                                                                          |
| Plate Finish                                                                                                                                    | Sheer Box Gloss White White/White                                                                     |                                                                                                                                                                                          |
| Insert Colour                                                                                                                                   |                                                                                                       |                                                                                                                                                                                          |
| EAN13 Barcode                                                                                                                                   | 5017503320905                                                                                         |                                                                                                                                                                                          |
| Dimensions (Nominal)                                                                                                                            | Single: Height = 86.0mm Width = 86.0mm Depth = 1.5mm                                                  |                                                                                                                                                                                          |
| Fixing Hole Centres                                                                                                                             | Box Fixing = 60.3mm Grid Fixing = N/A                                                                 |                                                                                                                                                                                          |
| Minimum Wall Box Depth                                                                                                                          | 35mm                                                                                                  |                                                                                                                                                                                          |
| Switched Poles                                                                                                                                  | Double                                                                                                |                                                                                                                                                                                          |
| Current Rating                                                                                                                                  | 13 Amp                                                                                                |                                                                                                                                                                                          |
| Voltage                                                                                                                                         | 220/250V AC                                                                                           |                                                                                                                                                                                          |
| Maximum Load                                                                                                                                    | 13 Amp                                                                                                |                                                                                                                                                                                          |
| Mains Frequency                                                                                                                                 | 50Hz                                                                                                  |                                                                                                                                                                                          |
| IP Rating                                                                                                                                       | IP2XD                                                                                                 |                                                                                                                                                                                          |
| Contact Gap Minimum                                                                                                                             | 3mm                                                                                                   |                                                                                                                                                                                          |
| Terminal Capacity 1                                                                                                                             | 3 x 2.5mm2                                                                                            |                                                                                                                                                                                          |
| Terminal Capacity 2                                                                                                                             | 2 x 4mm2 Multi Strand                                                                                 |                                                                                                                                                                                          |
| Terminal Capacity 3                                                                                                                             | 1 x 6mm2                                                                                              |                                                                                                                                                                                          |
| Earth Terminal Capacity 1                                                                                                                       | 6 x 1mm2                                                                                              |                                                                                                                                                                                          |
| Earth Terminal Capacity 2                                                                                                                       | 5 x 1.5mm2                                                                                            |                                                                                                                                                                                          |
| Earth Terminal Capacity 3                                                                                                                       | 3 x 2.5mm2                                                                                            |                                                                                                                                                                                          |
| Earth Terminal Capacity 4                                                                                                                       | 2 x 4mm2 Multi-strand                                                                                 |                                                                                                                                                                                          |
| Earth Terminal Capacity 5                                                                                                                       | 1 x 6mm2                                                                                              |                                                                                                                                                                                          |
| Product Class 1                                                                                                                                 | Must be earthed                                                                                       |                                                                                                                                                                                          |
| Ambient Operating Temperature                                                                                                                   | -5° to +40°C                                                                                          |                                                                                                                                                                                          |
| Recommended Location                                                                                                                            | Internal Use Only                                                                                     |                                                                                                                                                                                          |
| Maximum Installation Altitude                                                                                                                   | 2000m                                                                                                 |                                                                                                                                                                                          |
| Standard/Approval                                                                                                                               | BS 1363-4                                                                                             |                                                                                                                                                                                          |
| Patents and Trademarks                                                                                                                          | Sheer is a Registered Trade Mark No. 2296586                                                          |                                                                                                                                                                                          |
| All products listed conform to current British or<br>European standard and the product information is<br>correct at the time of going to press. | All accessories are manufactured under an accredited BS EN ISO 9001 : 2015 Quality Management System. | It is the policy of the company to improve products<br>as part of our development programme.<br>Therefore, we reserve the right to alter designs<br>and dimensions without prior notice. |