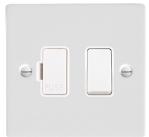

## 80SPWH-W

Sheer Gloss White 1 gang 13A Double Pole Fused Spur White/White

## Item Image