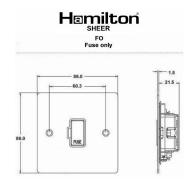

#### **Dimensions**

| Primary Range                                                                                                                                   | Sheer                                                                                                 |                                                                                                                                                                                  |
|-------------------------------------------------------------------------------------------------------------------------------------------------|-------------------------------------------------------------------------------------------------------|----------------------------------------------------------------------------------------------------------------------------------------------------------------------------------|
| Insert Type                                                                                                                                     | 1 gang 13A Fuse Only                                                                                  |                                                                                                                                                                                  |
| Plate Finish                                                                                                                                    | Sheer Box Gloss White                                                                                 |                                                                                                                                                                                  |
| Insert Colour                                                                                                                                   | White/White                                                                                           |                                                                                                                                                                                  |
| EAN13 Barcode                                                                                                                                   | 5017503320950                                                                                         |                                                                                                                                                                                  |
| Dimensions (Nominal)                                                                                                                            | Single: Height = 86.0mm Width = 86.0mm Depth = 1.5mm                                                  |                                                                                                                                                                                  |
| Fixing Hole Centres                                                                                                                             | Box Fixing = 60.3mm Grid Fixing = N/A                                                                 |                                                                                                                                                                                  |
| Minimum Wall Box Depth                                                                                                                          | 35mm                                                                                                  |                                                                                                                                                                                  |
| Switched Poles                                                                                                                                  | None                                                                                                  |                                                                                                                                                                                  |
| Current Rating                                                                                                                                  | 13 Amp                                                                                                |                                                                                                                                                                                  |
| Voltage                                                                                                                                         | 220/250V AC                                                                                           |                                                                                                                                                                                  |
| Maximum Load                                                                                                                                    | 13 Amp                                                                                                |                                                                                                                                                                                  |
| Mains Frequency                                                                                                                                 | 50Hz                                                                                                  |                                                                                                                                                                                  |
| IP Rating                                                                                                                                       | IP2XD                                                                                                 |                                                                                                                                                                                  |
| Contact Gap Minimum                                                                                                                             | None                                                                                                  |                                                                                                                                                                                  |
| Terminal Capacity 1                                                                                                                             | 5 x 1mm2                                                                                              |                                                                                                                                                                                  |
| Terminal Capacity 2                                                                                                                             | 4 x 1.5mm2                                                                                            |                                                                                                                                                                                  |
| Terminal Capacity 3                                                                                                                             | 3 x 2.5mm2                                                                                            |                                                                                                                                                                                  |
| Terminal Capacity 4                                                                                                                             | 1 x 4mm2 Multi-strand                                                                                 |                                                                                                                                                                                  |
| Terminal Capacity 5                                                                                                                             | 1 x 6mm2                                                                                              |                                                                                                                                                                                  |
| Earth Terminal Capacity 1                                                                                                                       | 6 x 1mm2                                                                                              |                                                                                                                                                                                  |
| Earth Terminal Capacity 2                                                                                                                       | 5 x 1.5mm2                                                                                            |                                                                                                                                                                                  |
| Earth Terminal Capacity 3                                                                                                                       | 3 x 2.5mm2                                                                                            |                                                                                                                                                                                  |
| Earth Terminal Capacity 4                                                                                                                       | 2 x 4mm2 Multi-strand                                                                                 |                                                                                                                                                                                  |
| Earth Terminal Capacity 5                                                                                                                       | 1 x 6mm2                                                                                              |                                                                                                                                                                                  |
| Product Class 1                                                                                                                                 | Must be earthed                                                                                       |                                                                                                                                                                                  |
| Ambient Operating Temperature                                                                                                                   | -5° to +40°C                                                                                          |                                                                                                                                                                                  |
| Recommended Location                                                                                                                            | Internal Use Only                                                                                     |                                                                                                                                                                                  |
| Maximum Installation Altitude                                                                                                                   | 2000m                                                                                                 |                                                                                                                                                                                  |
| Standard/Approval                                                                                                                               | BS 1363-4                                                                                             |                                                                                                                                                                                  |
| Patents and Trademarks                                                                                                                          | Sheer is a Registered Trade Mark No. 2296586                                                          |                                                                                                                                                                                  |
| All products listed conform to current British or<br>European standard and the product information is<br>correct at the time of going to press. | All accessories are manufactured under an accredited BS EN ISO 9001 : 2015 Quality Management System. | It is the policy of the company to improve products as part of our development programme.  Therefore, we reserve the right to alter designs and dimensions without prior notice. |
|                                                                                                                                                 |                                                                                                       |                                                                                                                                                                                  |