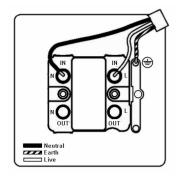

SL

# making connections beautifully

Wiring Accessories • Circuit Protection • Smart Lighting Control & Multi-room Audio

#### 80FOWH-W

Sheer Gloss White 1 gang 13A Fuse Only White/White

## Item Image



## Wiring



#### **Dimensions**



| Primary Range                                                                                                                                   | Sheer                                                                                                 |                                                                                                                                                                                  |
|-------------------------------------------------------------------------------------------------------------------------------------------------|-------------------------------------------------------------------------------------------------------|---------------------------------------------------------------------------------------------