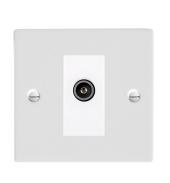

## 80DTVFW

Sheer Gloss White 1 gang Non-Isolated TV (female) White

Wiring

Item Image

| Primary Range                                                                                                                                   | Sheer                                                                                                 |                                                                                                                                                                                  |
|-------------------------------------------------------------------------------------------------------------------------------------------------|-------------------------------------------------------------------------------------------------------|----------------------------------------------------------------------------------------------------------------------------------------------------------------------------------|
| Insert Type                                                                                                                                     | 1 gang Non-Isolated TV (female) (DAB Compatible)                                                      |                                                                                                                                                                                  |
| Plate Finish                                                                                                                                    | Sheer Box Gloss White                                                                                 |                                                                                                                                                                                  |
| Insert Colour                                                                                                                                   | White                                                                                                 |                                                                                                                                                                                  |
| EAN13 Barcode                                                                                                                                   | 5028690320364                                                                                         |                                                                                                                                                                                  |
| Dimensions (Nominal)                                                                                                                            | Single: Height = 86.0mm Width = 86.0mm Depth = 1.5mm                                                  |                                                                                                                                                                                  |
| Fixing Hole Centres                                                                                                                             | Box Fixing = 60.3mm Grid Fixing = N/A                                                                 |                                                                                                                                                                                  |
| Minimum Wall Box Depth                                                                                                                          | 35mm                                                                                                  |                                                                                                                                                                                  |
| Switched Poles                                                                                                                                  | N/A                                                                                                   |                                                                                                                                                                                  |
| IP Rating                                                                                                                                       | IP2XD                                                                                                 |                                                                                                                                                                                  |
| Contact Gap Minimum                                                                                                                             | N/A                                                                                                   |                                                                                                                                                                                  |
| Earth Terminal Capacity 1                                                                                                                       | 5 x 1mm2                                                                                              |                                                                                                                                                                                  |
| Earth Terminal Capacity 2                                                                                                                       | 4 x 1.5mm2                                                                                            |                                                                                                                                                                                  |
| Earth Terminal Capacity 3                                                                                                                       | 3 x 2.5mm2                                                                                            |                                                                                                                                                                                  |
| Earth Terminal Capacity 4                                                                                                                       | 1 x 4mm2 Multi-strand                                                                                 |                                                                                                                                                                                  |
| Earth Terminal Capacity 5                                                                                                                       | 1 x 6mm2                                                                                              |                                                                                                                                                                                  |
| Product Class 1                                                                                                                                 | Must be earthed (ref BS7671 415.2.1)                                                                  |                                                                                                                                                                                  |
| Ambient Operating Temperature                                                                                                                   | -5° to +40°C                                                                                          |                                                                                                                                                                                  |
| Recommended Location                                                                                                                            | Internal Use Only                                                                                     |                                                                                                                                                                                  |
| Maximum Installation Altitude                                                                                                                   | 2000m                                                                                                 |                                                                                                                                                                                  |
| EuroFix Additional Notes                                                                                                                        | TV Outlet (IEC 169-2 Female Socket) Usually used for FM (DAB) outlet                                  |                                                                                                                                                                                  |
| Frequencies 1                                                                                                                                   | TV DC=5-2200 MHz                                                                                      |                                                                                                                                                                                  |
| Patents and Trademarks                                                                                                                          | Sheer is a Registered Trade Mark No. 2296586                                                          |                                                                                                                                                                                  |
| All products listed conform to current British or<br>European standard and the product information is<br>correct at the time of going to press. | All accessories are manufactured under an accredited BS EN ISO 9001 : 2015 Quality Management System. | It is the policy of the company to improve products as part of our development programme.  Therefore, we reserve the right to alter designs and dimensions without prior notice. |
| Illustrations and diagrams are reproduced within                                                                                                | Due to manufacturing processes we cannot                                                              | Correct as at 17 October 2018 09:56 AM                                                                                                                                           |