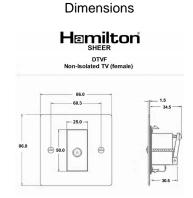

## 80DTVFW

Sheer Gloss White 1 gang Non-Isolated TV (female) White

Wiring

Item Image

| Primary Range                                                                                                                                   | Sheer                                                                                                 |                                                                                                                                                                                  |
|-------------------------------------------------------------------------------------------------------------------------------------------------|-------------------------------------------------------------------------------------------------------|----------------------------------------------------------------------------------------------------------------------------------------------------------------------------------|
| Insert Type                                                                                                                                     | 1 gang Non-Isolated TV (female) (DAB Compatible)                                                      |                                                                                                                                                                                  |
| Plate Finish                                                                                                                                    | Sheer Box Gloss White                                                                                 |                                                                                                                                                                                  |
| Insert Colour                                                                                                                                   | White                                                                                                 |                                                                                                                                                                                  |
| EAN13 Barcode                                                                                                                                   | 5028690320364                                                                                         |                                                                                                                                                                                  |
| Dimensions (Nominal)                                                                                                                            | Single: Height = 86.0mm Width = 86.0mm Depth = 1.5mm                                                  |                                                                                                                                                                                  |
| Fixing Hole Centres                                                                                                                             | Box Fixing = 60.3mm Grid Fixing = N/A                                                                 |                                                                                                                                                                                  |
| Minimum Wall Box Depth                                                                                                                          | 35mm                                                                                                  |                                                                                                                                                                                  |
| Switched Poles                                                                                                                                  | N/A                                                                                                   |                                                                                                                                                                                  |
| IP Rating                                                                                                                                       | IP2XD                                                                                                 |                                                                                                                                                                                  |
| Contact Gap Minimum                                                                                                                             | N/A                                                                                                   |                                                                                                                                                                                  |
| Earth Terminal Capacity 1                                                                                                                       | 5 x 1mm2                                                                                              |                                                                                                                                                                                  |
| Earth Terminal Capacity 2                                                                                                                       | 4 x 1.5mm2                                                                                            |                                                                                                                                                                                  |
| Earth Terminal Capacity 3                                                                                                                       | 3 x 2.5mm2                                                                                            |                                                                                                                                                                                  |
| Earth Terminal Capacity 4                                                                                                                       | 1 x 4mm2 Multi-strand                                                                                 |                                                                                                                                                                                  |
| Earth Terminal Capacity 5                                                                                                                       | 1 x 6mm2                                                                                              |                                                                                                                                                                                  |
| Product Class 1                                                                                                                                 | Must be earthed (ref BS7671 415.2.1)                                                                  |                                                                                                                                                                                  |
| Ambient Operating Temperature                                                                                                                   | -5° to +40°C                                                                                          |                                                                                                                                                                                  |
| Recommended Location                                                                                                                            | Internal Use Only                                                                                     |                                                                                                                                                                                  |
| Maximum Installation Altitude                                                                                                                   | 2000m                                                                                                 |                                                                                                                                                                                  |
| EuroFix Additional Notes                                                                                                                        | TV Outlet (IEC 169-2 Female Socket) Usually used for FM (DAB) outlet                                  |                                                                                                                                                                                  |
| Frequencies 1                                                                                                                                   | TV DC=5-2200 MHz                                                                                      |                                                                                                                                                                                  |
| Patents and Trademarks                                                                                                                          | Sheer is a Registered Trade Mark No. 2296586                                                          |                                                                                                                                                                                  |
| All products listed conform to current British or<br>European standard and the product information is<br>correct at the time of going to press. | All accessories are manufactured under an accredited BS EN ISO 9001 : 2015 Quality Management System. | It is the policy of the company to improve products as part of our development programme.  Therefore, we reserve the right to alter designs and dimensions without prior notice. |
| Illustrations and diagrams are reproduced within                                                                                                | Due to manufacturing processes we cannot                                                              | Correct as at 17 October 2018 09:56 AM                                                                                                                                           |