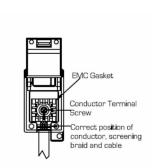

## 80DTVFW

Sheer Gloss White 1 gang Non-Isolated TV (female) White

Wiring

Item Image

| Primary Range                                                                                                                                   | Sheer                                                                                                 |                                                                                                                                                                                  |
|-------------------------------------------------------------------------------------------------------------------------------------------------|-------------------------------------------------------------------------------------------------------|----------------------------------------------------------------------------------------------------------------------------------------------------------------------------------|
| Insert Type                                                                                                                                     | 1 gang Non-Isolated TV (female) (DAB Compatible)                                                      |                                                                                                                                                                                  |
| Plate Finish                                                                                                                                    | Sheer Box Gloss White                                                                                 |                                                                                                                                                                                  |
| Insert Colour                                                                                                                                   | White                                                                                                 |                                                                                                                                                                                  |
| EAN13 Barcode                                                                                                                                   | 5028690320364                                                                                         |                                                                                                                                                                                  |
| Dimensions (Nominal)                                                                                                                            | Single: Height = 86.0mm Width = 86.0mm Depth = 1.5mm                                                  |                                                                                                                                                                                  |
| Fixing Hole Centres                                                                                                                             | Box Fixing = 60.3mm Grid Fixing = N/A                                                                 |                                                                                                                                                                                  |
| Minimum Wall Box Depth                                                                                                                          | 35mm                                                                                                  |                                                                                                                                                                                  |
| Switched Poles                                                                                                                                  | N/A                                                                                                   |                                                                                                                                                                                  |
| IP Rating                                                                                                                                       | IP2XD                                                                                                 |                                                                                                                                                                                  |
| Contact Gap Minimum                                                                                                                             | N/A                                                                                                   |                                                                                                                                                                                  |
| Earth Terminal Capacity 1                                                                                                                       | 5 x 1mm2                                                                                              |                                                                                                                                                                                  |
| Earth Terminal Capacity 2                                                                                                                       | 4 x 1.5mm2                                                                                            |                                                                                                                                                                                  |
| Earth Terminal Capacity 3                                                                                                                       | 3 x 2.5mm2                                                                                            |                                                                                                                                                                                  |
| Earth Terminal Capacity 4                                                                                                                       | 1 x 4mm2 Multi-strand                                                                                 |                                                                                                                                                                                  |
| Earth Terminal Capacity 5                                                                                                                       | 1 x 6mm2                                                                                              |                                                                                                                                                                                  |
| Product Class 1                                                                                                                                 | Must be earthed (ref BS7671 415.2.1)                                                                  |                                                                                                                                                                                  |
| Ambient Operating Temperature                                                                                                                   | -5° to +40°C                                                                                          |                                                                                                                                                                                  |
| Recommended Location                                                                                                                            | Internal Use Only                                                                                     |                                                                                                                                                                                  |
| Maximum Installation Altitude                                                                                                                   | 2000m                                                                                                 |                                                                                                                                                                                  |
| EuroFix Additional Notes                                                                                                                        | TV Outlet (IEC 169-2 Female Socket) Usually used for FM (DAB) outlet                                  |                                                                                                                                                                                  |
| Frequencies 1                                                                                                                                   | TV DC=5-2200 MHz                                                                                      |                                                                                                                                                                                  |
| Patents and Trademarks                                                                                                                          | Sheer is a Registered Trade Mark No. 2296586                                                          |                                                                                                                                                                                  |
| All products listed conform to current British or<br>European standard and the product information is<br>correct at the time of going to press. | All accessories are manufactured under an accredited BS EN ISO 9001 : 2015 Quality Management System. | It is the policy of the company to improve products as part of our development programme.  Therefore, we reserve the right to alter designs and dimensions without prior notice. |
| Illustrations and diagrams are reproduced within                                                                                                | Due to manufacturing processes we cannot                                                              | Correct as at 17 October 2018 09:56 AM                                                                                                                                           |