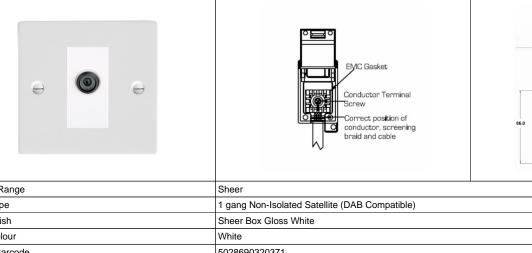

## 80DSATW

Sheer Gloss White 1 gang Non-Isolated Satellite White

Wiring

**Dimensions** 

| Primary Range                                                                                                                                   | Sheer                                                                                                 |                                                                                                                                                                                          |
|-------------------------------------------------------------------------------------------------------------------------------------------------|-------------------------------------------------------------------------------------------------------|------------------------------------------------------------------------------------------------------------------------------------------------------------------------------------------|
| Insert Type                                                                                                                                     | 1 gang Non-Isolated Satellite (DAB Compatible)                                                        |                                                                                                                                                                                          |
| Plate Finish                                                                                                                                    | Sheer Box Gloss White                                                                                 |                                                                                                                                                                                          |
| Insert Colour                                                                                                                                   | White                                                                                                 |                                                                                                                                                                                          |
| EAN13 Barcode                                                                                                                                   | 5028690320371                                                                                         |                                                                                                                                                                                          |
| Dimensions (Nominal)                                                                                                                            | Single: Height = 86.0mm Width = 86.0mm Depth = 1.5mm                                                  |                                                                                                                                                                                          |
| Fixing Hole Centres                                                                                                                             | Box Fixing = 60.3mm Grid Fixing = N/A                                                                 |                                                                                                                                                                                          |
| Minimum Wall Box Depth                                                                                                                          | 35mm                                                                                                  |                                                                                                                                                                                          |
| Switched Poles                                                                                                                                  | N/A                                                                                                   |                                                                                                                                                                                          |
| IP Rating                                                                                                                                       | IP2XD                                                                                                 |                                                                                                                                                                                          |
| Contact Gap Minimum                                                                                                                             | N/A                                                                                                   |                                                                                                                                                                                          |
| Earth Terminal Capacity 1                                                                                                                       | 5 x 1mm2                                                                                              |                                                                                                                                                                                          |
| Earth Terminal Capacity 2                                                                                                                       | 4 x 1.5mm2                                                                                            |                                                                                                                                                                                          |
| Earth Terminal Capacity 3                                                                                                                       | 3 x 2.5mm2                                                                                            |                                                                                                                                                                                          |
| Earth Terminal Capacity 4                                                                                                                       | 1 x 4mm2 Multi-strand                                                                                 |                                                                                                                                                                                          |
| Earth Terminal Capacity 5                                                                                                                       | 1 x 6mm2                                                                                              |                                                                                                                                                                                          |
| Product Class 1                                                                                                                                 | Must be earthed (ref BS7671 415.2.1)                                                                  |                                                                                                                                                                                          |
| Ambient Operating Temperature                                                                                                                   | -5° to +40°C                                                                                          |                                                                                                                                                                                          |
| Recommended Location                                                                                                                            | Internal Use Only                                                                                     |                                                                                                                                                                                          |
| Maximum Installation Altitude                                                                                                                   | 2000m                                                                                                 |                                                                                                                                                                                          |
| Frequencies 1                                                                                                                                   | SAT DC=5-2200 MHz                                                                                     |                                                                                                                                                                                          |
| Patents and Trademarks                                                                                                                          | Sheer is a Registered Trade Mark No. 2296586                                                          |                                                                                                                                                                                          |
| All products listed conform to current British or<br>European standard and the product information is<br>correct at the time of going to press. | All accessories are manufactured under an accredited BS EN ISO 9001 : 2015 Quality Management System. | It is the policy of the company to improve products<br>as part of our development programme.<br>Therefore, we reserve the right to alter designs<br>and dimensions without prior notice. |
| Illustrations and diagrams are reproduced within the limitations of reproduction and printing                                                   | Due to manufacturing processes we cannot guarantee an exact colour match and shadings of              | Correct as at 17 October 2018 09:56 AM<br>E&OE                                                                                                                                           |