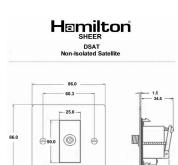

## 80DSATW

Sheer Gloss White 1 gang Non-Isolated Satellite White

Wiring

**Dimensions** 

| Primary Range                                                                                                                                   | Sheer                                                                                                 |                                                                                                                                                                                          |
|-------------------------------------------------------------------------------------------------------------------------------------------------|-------------------------------------------------------------------------------------------------------|------------------------------------------------------------------------------------------------------------------------------------------------------------------------------------------|
| Insert Type                                                                                                                                     | 1 gang Non-Isolated Satellite (DAB Compatible)                                                        |                                                                                                                                                                                          |
| Plate Finish                                                                                                                                    | Sheer Box Gloss White                                                                                 |                                                                                                                                                                                          |
| Insert Colour                                                                                                                                   | White                                                                                                 |                                                                                                                                                                                          |
| EAN13 Barcode                                                                                                                                   | 5028690320371                                                                                         |                                                                                                                                                                                          |
| Dimensions (Nominal)                                                                                                                            | Single: Height = 86.0mm Width = 86.0mm Depth = 1.5mm                                                  |                                                                                                                                                                                          |
| Fixing Hole Centres                                                                                                                             | Box Fixing = 60.3mm Grid Fixing = N/A                                                                 |                                                                                                                                                                                          |
| Minimum Wall Box Depth                                                                                                                          | 35mm                                                                                                  |                                                                                                                                                                                          |
| Switched Poles                                                                                                                                  | N/A                                                                                                   |                                                                                                                                                                                          |
| IP Rating                                                                                                                                       | IP2XD                                                                                                 |                                                                                                                                                                                          |
| Contact Gap Minimum                                                                                                                             | N/A                                                                                                   |                                                                                                                                                                                          |
| Earth Terminal Capacity 1                                                                                                                       | 5 x 1mm2                                                                                              |                                                                                                                                                                                          |
| Earth Terminal Capacity 2                                                                                                                       | 4 x 1.5mm2                                                                                            |                                                                                                                                                                                          |
| Earth Terminal Capacity 3                                                                                                                       | 3 x 2.5mm2                                                                                            |                                                                                                                                                                                          |
| Earth Terminal Capacity 4                                                                                                                       | 1 x 4mm2 Multi-strand                                                                                 |                                                                                                                                                                                          |
| Earth Terminal Capacity 5                                                                                                                       | 1 x 6mm2                                                                                              |                                                                                                                                                                                          |
| Product Class 1                                                                                                                                 | Must be earthed (ref BS7671 415.2.1)                                                                  |                                                                                                                                                                                          |
| Ambient Operating Temperature                                                                                                                   | -5° to +40°C                                                                                          |                                                                                                                                                                                          |
| Recommended Location                                                                                                                            | Internal Use Only                                                                                     |                                                                                                                                                                                          |
| Maximum Installation Altitude                                                                                                                   | 2000m                                                                                                 |                                                                                                                                                                                          |
| Frequencies 1                                                                                                                                   | SAT DC=5-2200 MHz                                                                                     |                                                                                                                                                                                          |
| Patents and Trademarks                                                                                                                          | Sheer is a Registered Trade Mark No. 2296586                                                          |                                                                                                                                                                                          |
| All products listed conform to current British or<br>European standard and the product information is<br>correct at the time of going to press. | All accessories are manufactured under an accredited BS EN ISO 9001 : 2015 Quality Management System. | It is the policy of the company to improve products<br>as part of our development programme.<br>Therefore, we reserve the right to alter designs<br>and dimensions without prior notice. |
| Illustrations and diagrams are reproduced within the limitations of reproduction and printing                                                   | Due to manufacturing processes we cannot guarantee an exact colour match and shadings of              | Correct as at 17 October 2018 09:56 AM<br>E&OE                                                                                                                                           |