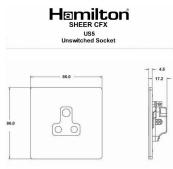

## Wiring

|                                                                                                                                                 |                                                                                                                                                    | ш                                                                                                                                                                                |
|-------------------------------------------------------------------------------------------------------------------------------------------------|----------------------------------------------------------------------------------------------------------------------------------------------------|----------------------------------------------------------------------------------------------------------------------------------------------------------------------------------|
| Primary Range                                                                                                                                   | Sheer CFX - Designed to fit Folded Metal Wall Box Enclosures that comply with BS4662-2006.                                                         |                                                                                                                                                                                  |
| Insert Type                                                                                                                                     | 1 gang 5A Unswitched Socket                                                                                                                        |                                                                                                                                                                                  |
| Plate Finish                                                                                                                                    | Sheer CFX Gloss White                                                                                                                              |                                                                                                                                                                                  |
| Insert Colour                                                                                                                                   | White                                                                                                                                              |                                                                                                                                                                                  |
| EAN13 Barcode                                                                                                                                   | 5017504025144                                                                                                                                      |                                                                                                                                                                                  |
| Dimensions (Nominal)                                                                                                                            | Single: Height = 86.0mm Width = 86.0mm Depth = 1.5mm plate + 3.0mm gasket                                                                          |                                                                                                                                                                                  |
| Fixing Hole Centres                                                                                                                             | Box Fixing = 60.3mm Grid Fixing = CFX Clips                                                                                                        |                                                                                                                                                                                  |
| Minimum Wall Box Depth                                                                                                                          | 35mm                                                                                                                                               |                                                                                                                                                                                  |
| Switched Poles                                                                                                                                  | None                                                                                                                                               |                                                                                                                                                                                  |
| Current Rating                                                                                                                                  | 5 Amp                                                                                                                                              |                                                                                                                                                                                  |
| Voltage                                                                                                                                         | 220/250V AC                                                                                                                                        |                                                                                                                                                                                  |
| Maximum Load                                                                                                                                    | 5 Amp                                                                                                                                              |                                                                                                                                                                                  |
| Mains Frequency                                                                                                                                 | 50Hz                                                                                                                                               |                                                                                                                                                                                  |
| IP Rating                                                                                                                                       | IP2XD                                                                                                                                              |                                                                                                                                                                                  |
| Contact Gap Minimum                                                                                                                             | None                                                                                                                                               |                                                                                                                                                                                  |
| Terminal Capacity 1                                                                                                                             | 5 x 1mm2                                                                                                                                           |                                                                                                                                                                                  |
| Terminal Capacity 2                                                                                                                             | 4 x 1.5mm2                                                                                                                                         |                                                                                                                                                                                  |
| Terminal Capacity 3                                                                                                                             | 2 x 2.5mm2                                                                                                                                         |                                                                                                                                                                                  |
| Terminal Capacity 4                                                                                                                             | 1 x 4mm2                                                                                                                                           |                                                                                                                                                                                  |
| Earth Terminal Capacity 1                                                                                                                       | 5 x 1mm2                                                                                                                                           |                                                                                                                                                                                  |
| Earth Terminal Capacity 2                                                                                                                       | 4 x 1.5mm2                                                                                                                                         |                                                                                                                                                                                  |
| Earth Terminal Capacity 3                                                                                                                       | 2 x 2.5mm2                                                                                                                                         |                                                                                                                                                                                  |
| Earth Terminal Capacity 4                                                                                                                       | 1 x 4mm2                                                                                                                                           |                                                                                                                                                                                  |
| Product Class 1                                                                                                                                 | Must be earthed                                                                                                                                    |                                                                                                                                                                                  |
| Ambient Operating Temperature                                                                                                                   | -5° to +40°C                                                                                                                                       |                                                                                                                                                                                  |
| Recommended Location                                                                                                                            | Internal Use Only                                                                                                                                  |                                                                                                                                                                                  |
| Maximum Installation Altitude                                                                                                                   | 2000m                                                                                                                                              |                                                                                                                                                                                  |
| Standard/Approval                                                                                                                               | BS 546                                                                                                                                             |                                                                                                                                                                                  |
| Additional Notes                                                                                                                                | Shuttered: Yes                                                                                                                                     |                                                                                                                                                                                  |
| Patents and Trademarks                                                                                                                          | CFX is a Registered Trade Mark No 2398667 Trade Mark No. 2296586 Sheer CFX is a Registered Design under Reference Nos. R21 = 3020754 SS2 = 3020755 |                                                                                                                                                                                  |
| All products listed conform to current British or<br>European standard and the product information is<br>correct at the time of going to press. | All accessories are manufactured under an accredited BS EN ISO 9001 : 2015 Quality Management System.                                              | It is the policy of the company to improve products as part of our development programme.  Therefore, we reserve the right to alter designs and dimensions without prior notice. |
| Illustrations and diagrams are reproduced within the limitations of reproduction and printing                                                   | Due to manufacturing processes we cannot guarantee an exact colour match and shadings of                                                           | Correct as at 17 October 2018 10:39 AM<br>E&OE                                                                                                                                   |