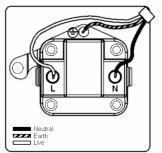

## Wiring

|                                                                                                                                                 |                                                                                                                                                    | ш                                                                                                                                                                                |
|-------------------------------------------------------------------------------------------------------------------------------------------------|----------------------------------------------------------------------------------------------------------------------------------------------------|----------------------------------------------------------------------------------------------------------------------------------------------------------------------------------|
| Primary Range                                                                                                                                   | Sheer CFX - Designed to fit Folded Metal Wall Box Enclosures that comply with BS4662-2006.                                                         |                                                                                                                                                                                  |
| Insert Type                                                                                                                                     | 1 gang 5A Unswitched Socket                                                                                                                        |                                                                                                                                                                                  |
| Plate Finish                                                                                                                                    | Sheer CFX Gloss White                                                                                                                              |                                                                                                                                                                                  |
| Insert Colour                                                                                                                                   | White                                                                                                                                              |                                                                                                                                                                                  |
| EAN13 Barcode                                                                                                                                   | 5017504025144                                                                                                                                      |                                                                                                                                                                                  |
| Dimensions (Nominal)                                                                                                                            | Single: Height = 86.0mm Width = 86.0mm Depth = 1.5mm plate + 3.0mm gasket                                                                          |                                                                                                                                                                                  |
| Fixing Hole Centres                                                                                                                             | Box Fixing = 60.3mm Grid Fixing = CFX Clips                                                                                                        |                                                                                                                                                                                  |
| Minimum Wall Box Depth                                                                                                                          | 35mm                                                                                                                                               |                                                                                                                                                                                  |
| Switched Poles                                                                                                                                  | None                                                                                                                                               |                                                                                                                                                                                  |
| Current Rating                                                                                                                                  | 5 Amp                                                                                                                                              |                                                                                                                                                                                  |
| Voltage                                                                                                                                         | 220/250V AC                                                                                                                                        |                                                                                                                                                                                  |
| Maximum Load                                                                                                                                    | 5 Amp                                                                                                                                              |                                                                                                                                                                                  |
| Mains Frequency                                                                                                                                 | 50Hz                                                                                                                                               |                                                                                                                                                                                  |
| IP Rating                                                                                                                                       | IP2XD                                                                                                                                              |                                                                                                                                                                                  |
| Contact Gap Minimum                                                                                                                             | None                                                                                                                                               |                                                                                                                                                                                  |
| Terminal Capacity 1                                                                                                                             | 5 x 1mm2                                                                                                                                           |                                                                                                                                                                                  |
| Terminal Capacity 2                                                                                                                             | 4 x 1.5mm2                                                                                                                                         |                                                                                                                                                                                  |
| Terminal Capacity 3                                                                                                                             | 2 x 2.5mm2                                                                                                                                         |                                                                                                                                                                                  |
| Terminal Capacity 4                                                                                                                             | 1 x 4mm2                                                                                                                                           |                                                                                                                                                                                  |
| Earth Terminal Capacity 1                                                                                                                       | 5 x 1mm2                                                                                                                                           |                                                                                                                                                                                  |
| Earth Terminal Capacity 2                                                                                                                       | 4 x 1.5mm2                                                                                                                                         |                                                                                                                                                                                  |
| Earth Terminal Capacity 3                                                                                                                       | 2 x 2.5mm2                                                                                                                                         |                                                                                                                                                                                  |
| Earth Terminal Capacity 4                                                                                                                       | 1 x 4mm2                                                                                                                                           |                                                                                                                                                                                  |
| Product Class 1                                                                                                                                 | Must be earthed                                                                                                                                    |                                                                                                                                                                                  |
| Ambient Operating Temperature                                                                                                                   | -5° to +40°C                                                                                                                                       |                                                                                                                                                                                  |
| Recommended Location                                                                                                                            | Internal Use Only                                                                                                                                  |                                                                                                                                                                                  |
| Maximum Installation Altitude                                                                                                                   | 2000m                                                                                                                                              |                                                                                                                                                                                  |
| Standard/Approval                                                                                                                               | BS 546                                                                                                                                             |                                                                                                                                                                                  |
| Additional Notes                                                                                                                                | Shuttered: Yes                                                                                                                                     |                                                                                                                                                                                  |
| Patents and Trademarks                                                                                                                          | CFX is a Registered Trade Mark No 2398667 Trade Mark No. 2296586 Sheer CFX is a Registered Design under Reference Nos. R21 = 3020754 SS2 = 3020755 |                                                                                                                                                                                  |
| All products listed conform to current British or<br>European standard and the product information is<br>correct at the time of going to press. | All accessories are manufactured under an accredited BS EN ISO 9001 : 2015 Quality Management System.                                              | It is the policy of the company to improve products as part of our development programme.  Therefore, we reserve the right to alter designs and dimensions without prior notice. |
| Illustrations and diagrams are reproduced within the limitations of reproduction and printing                                                   | Due to manufacturing processes we cannot guarantee an exact colour match and shadings of                                                           | Correct as at 17 October 2018 10:39 AM<br>E&OE                                                                                                                                   |