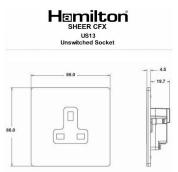

## Dimensions

|                                                                                                                                                 | V                                                                                                                                                    | <u> </u>                                                                                                                                                                         |  |
|-------------------------------------------------------------------------------------------------------------------------------------------------|------------------------------------------------------------------------------------------------------------------------------------------------------|----------------------------------------------------------------------------------------------------------------------------------------------------------------------------------|--|
| Primary Range                                                                                                                                   | Sheer CFX - Designed to fit Folded Metal Wall Box Enclosures that comply with BS4662-2006.                                                           |                                                                                                                                                                                  |  |
| Insert Type                                                                                                                                     | 1 gang 13A Unswitched Socket                                                                                                                         |                                                                                                                                                                                  |  |
| Plate Finish                                                                                                                                    | Sheer CFX Gloss White                                                                                                                                |                                                                                                                                                                                  |  |
| Insert Colour                                                                                                                                   | White                                                                                                                                                |                                                                                                                                                                                  |  |
| EAN13 Barcode                                                                                                                                   | 5017504025120                                                                                                                                        | 5017504025120                                                                                                                                                                    |  |
| Dimensions (Nominal)                                                                                                                            | Single: Height = 86.0mm Width = 86.0mm Depth = 1.5m                                                                                                  | Single: Height = 86.0mm Width = 86.0mm Depth = 1.5mm plate + 3.0mm gasket                                                                                                        |  |
| Fixing Hole Centres                                                                                                                             | Box Fixing = 60.3mm Grid Fixing = CFX Clips                                                                                                          |                                                                                                                                                                                  |  |
| Minimum Wall Box Depth                                                                                                                          | 35mm                                                                                                                                                 |                                                                                                                                                                                  |  |
| Switched Poles                                                                                                                                  | None                                                                                                                                                 |                                                                                                                                                                                  |  |
| Current Rating                                                                                                                                  | 13 Amp                                                                                                                                               |                                                                                                                                                                                  |  |
| Voltage                                                                                                                                         | 220/250V AC                                                                                                                                          |                                                                                                                                                                                  |  |
| Maximum Load                                                                                                                                    | 13 Amp                                                                                                                                               |                                                                                                                                                                                  |  |
| Mains Frequency                                                                                                                                 | 50Hz                                                                                                                                                 |                                                                                                                                                                                  |  |
| IP Rating                                                                                                                                       | IP2XD                                                                                                                                                |                                                                                                                                                                                  |  |
| Contact Gap Minimum                                                                                                                             | None                                                                                                                                                 |                                                                                                                                                                                  |  |
| Terminal Capacity 1                                                                                                                             | 3 x 2.5mm2                                                                                                                                           |                                                                                                                                                                                  |  |
| Terminal Capacity 2                                                                                                                             | 3 x 4mm2                                                                                                                                             |                                                                                                                                                                                  |  |
| Terminal Capacity 3                                                                                                                             | 2 x 6mm2 Multi-Strand                                                                                                                                |                                                                                                                                                                                  |  |
| Terminal Capacity 4                                                                                                                             | 1 x 10mm2                                                                                                                                            |                                                                                                                                                                                  |  |
| Earth Terminal Capacity 1                                                                                                                       | 3 x 2.5mm2                                                                                                                                           |                                                                                                                                                                                  |  |
| Earth Terminal Capacity 2                                                                                                                       | 3 x 4mm2                                                                                                                                             |                                                                                                                                                                                  |  |
| Earth Terminal Capacity 3                                                                                                                       | 2 x 6mm2 Multi-strand                                                                                                                                |                                                                                                                                                                                  |  |
| Earth Terminal Capacity 4                                                                                                                       | 1 x 10mm2                                                                                                                                            |                                                                                                                                                                                  |  |
| Product Class 1                                                                                                                                 | Must be earthed                                                                                                                                      |                                                                                                                                                                                  |  |
| Ambient Operating Temperature                                                                                                                   | -5° to +40°C                                                                                                                                         |                                                                                                                                                                                  |  |
| Recommended Location                                                                                                                            | Internal Use Only                                                                                                                                    |                                                                                                                                                                                  |  |
| Maximum Installation Altitude                                                                                                                   | 2000m                                                                                                                                                |                                                                                                                                                                                  |  |
| Standard/Approval                                                                                                                               | BS 1363-2                                                                                                                                            |                                                                                                                                                                                  |  |
| Additional Notes                                                                                                                                | Shuttered: Yes                                                                                                                                       |                                                                                                                                                                                  |  |
| Patents and Trademarks                                                                                                                          | CFX is a Registered Trade Mark No 2398667 Trade Mark No. 2296586<br>Sheer CFX is a Registered Design under Reference Nos. R21 = 3020754 SS2 =3020755 |                                                                                                                                                                                  |  |
| All products listed conform to current British or<br>European standard and the product information is<br>correct at the time of going to press. | All accessories are manufactured under an accredited BS EN ISO 9001 : 2015 Quality Management System.                                                | It is the policy of the company to improve products as part of our development programme.  Therefore, we reserve the right to alter designs and dimensions without prior notice. |  |
| Illustrations and diagrams are reproduced within the limitations of reproduction and printing                                                   | Due to manufacturing processes we cannot guarantee an exact colour match and shadings of                                                             | Correct as at 17 October 2018 10:39 AM<br>E&OE                                                                                                                                   |  |