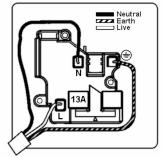

## Dimensions

|                                                                                                                                                 | V                                                                                                                                                    | <u> </u>                                                                                                                                                                         |  |
|-------------------------------------------------------------------------------------------------------------------------------------------------|------------------------------------------------------------------------------------------------------------------------------------------------------|----------------------------------------------------------------------------------------------------------------------------------------------------------------------------------|--|
| Primary Range                                                                                                                                   | Sheer CFX - Designed to fit Folded Metal Wall Box Enclosures that comply with BS4662-2006.                                                           |                                                                                                                                                                                  |  |
| Insert Type                                                                                                                                     | 1 gang 13A Unswitched Socket                                                                                                                         |                                                                                                                                                                                  |  |
| Plate Finish                                                                                                                                    | Sheer CFX Gloss White                                                                                                                                |                                                                                                                                                                                  |  |
| Insert Colour                                                                                                                                   | White                                                                                                                                                |                                                                                                                                                                                  |  |
| EAN13 Barcode                                                                                                                                   | 5017504025120                                                                                                                                        | 5017504025120                                                                                                                                                                    |  |
| Dimensions (Nominal)                                                                                                                            | Single: Height = 86.0mm Width = 86.0mm Depth = 1.5m                                                                                                  | Single: Height = 86.0mm Width = 86.0mm Depth = 1.5mm plate + 3.0mm gasket                                                                                                        |  |
| Fixing Hole Centres                                                                                                                             | Box Fixing = 60.3mm Grid Fixing = CFX Clips                                                                                                          |                                                                                                                                                                                  |  |
| Minimum Wall Box Depth                                                                                                                          | 35mm                                                                                                                                                 |                                                                                                                                                                                  |  |
| Switched Poles                                                                                                                                  | None                                                                                                                                                 |                                                                                                                                                                                  |  |
| Current Rating                                                                                                                                  | 13 Amp                                                                                                                                               |                                                                                                                                                                                  |  |
| Voltage                                                                                                                                         | 220/250V AC                                                                                                                                          |                                                                                                                                                                                  |  |
| Maximum Load                                                                                                                                    | 13 Amp                                                                                                                                               |                                                                                                                                                                                  |  |
| Mains Frequency                                                                                                                                 | 50Hz                                                                                                                                                 |                                                                                                                                                                                  |  |
| IP Rating                                                                                                                                       | IP2XD                                                                                                                                                |                                                                                                                                                                                  |  |
| Contact Gap Minimum                                                                                                                             | None                                                                                                                                                 |                                                                                                                                                                                  |  |
| Terminal Capacity 1                                                                                                                             | 3 x 2.5mm2                                                                                                                                           |                                                                                                                                                                                  |  |
| Terminal Capacity 2                                                                                                                             | 3 x 4mm2                                                                                                                                             |                                                                                                                                                                                  |  |
| Terminal Capacity 3                                                                                                                             | 2 x 6mm2 Multi-Strand                                                                                                                                |                                                                                                                                                                                  |  |
| Terminal Capacity 4                                                                                                                             | 1 x 10mm2                                                                                                                                            |                                                                                                                                                                                  |  |
| Earth Terminal Capacity 1                                                                                                                       | 3 x 2.5mm2                                                                                                                                           |                                                                                                                                                                                  |  |
| Earth Terminal Capacity 2                                                                                                                       | 3 x 4mm2                                                                                                                                             |                                                                                                                                                                                  |  |
| Earth Terminal Capacity 3                                                                                                                       | 2 x 6mm2 Multi-strand                                                                                                                                |                                                                                                                                                                                  |  |
| Earth Terminal Capacity 4                                                                                                                       | 1 x 10mm2                                                                                                                                            |                                                                                                                                                                                  |  |
| Product Class 1                                                                                                                                 | Must be earthed                                                                                                                                      |                                                                                                                                                                                  |  |
| Ambient Operating Temperature                                                                                                                   | -5° to +40°C                                                                                                                                         |                                                                                                                                                                                  |  |
| Recommended Location                                                                                                                            | Internal Use Only                                                                                                                                    |                                                                                                                                                                                  |  |
| Maximum Installation Altitude                                                                                                                   | 2000m                                                                                                                                                |                                                                                                                                                                                  |  |
| Standard/Approval                                                                                                                               | BS 1363-2                                                                                                                                            |                                                                                                                                                                                  |  |
| Additional Notes                                                                                                                                | Shuttered: Yes                                                                                                                                       |                                                                                                                                                                                  |  |
| Patents and Trademarks                                                                                                                          | CFX is a Registered Trade Mark No 2398667 Trade Mark No. 2296586<br>Sheer CFX is a Registered Design under Reference Nos. R21 = 3020754 SS2 =3020755 |                                                                                                                                                                                  |  |
| All products listed conform to current British or<br>European standard and the product information is<br>correct at the time of going to press. | All accessories are manufactured under an accredited BS EN ISO 9001 : 2015 Quality Management System.                                                | It is the policy of the company to improve products as part of our development programme.  Therefore, we reserve the right to alter designs and dimensions without prior notice. |  |
| Illustrations and diagrams are reproduced within the limitations of reproduction and printing                                                   | Due to manufacturing processes we cannot guarantee an exact colour match and shadings of                                                             | Correct as at 17 October 2018 10:39 AM<br>E&OE                                                                                                                                   |  |