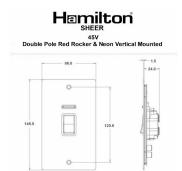

## 8045VW

Sheer Gloss White 1 gang 45A Double Pole Rocker and Neon (Vertically Mounted) Red/White

Wiring

**Dimensions** 

|                                                                                                                                                 | OL LOAD NO                                                                                            |                                                                                                                                                                                  |
|-------------------------------------------------------------------------------------------------------------------------------------------------|-------------------------------------------------------------------------------------------------------|----------------------------------------------------------------------------------------------------------------------------------------------------------------------------------|
| Primary Range                                                                                                                                   | Sheer                                                                                                 |                                                                                                                                                                                  |
| Insert Type                                                                                                                                     | 1 gang 45A Double Pole Red Rocker + Neon (Vertically Mounted)                                         |                                                                                                                                                                                  |
| Plate Finish                                                                                                                                    | Sheer Box Vertical Gloss White                                                                        |                                                                                                                                                                                  |
| Insert Colour                                                                                                                                   | Red/White                                                                                             |                                                                                                                                                                                  |
| EAN13 Barcode                                                                                                                                   | 5017503324996                                                                                         |                                                                                                                                                                                  |
| Dimensions (Nominal)                                                                                                                            | Double: Height = 146.0mm Width = 86.0mm Depth = 1.5mm                                                 |                                                                                                                                                                                  |
| Fixing Hole Centres                                                                                                                             | Box Fixing = 120.6mm Grid Fixing = N/A                                                                |                                                                                                                                                                                  |
| Minimum Wall Box Depth                                                                                                                          | 35mm                                                                                                  |                                                                                                                                                                                  |
| Switched Poles                                                                                                                                  | Double                                                                                                |                                                                                                                                                                                  |
| Current Rating                                                                                                                                  | 45 Amp                                                                                                |                                                                                                                                                                                  |
| Voltage                                                                                                                                         | 220/250V AC                                                                                           |                                                                                                                                                                                  |
| Maximum Load                                                                                                                                    | 45 Amp                                                                                                |                                                                                                                                                                                  |
| Mains Frequency                                                                                                                                 | 50Hz                                                                                                  |                                                                                                                                                                                  |
| IP Rating                                                                                                                                       | IP2XD                                                                                                 |                                                                                                                                                                                  |
| Contact Gap Minimum                                                                                                                             | 3mm                                                                                                   |                                                                                                                                                                                  |
| Terminal Capacity 1                                                                                                                             | 3 x 6mm2                                                                                              |                                                                                                                                                                                  |
| Terminal Capacity 2                                                                                                                             | 2 x 10mm2                                                                                             |                                                                                                                                                                                  |
| Terminal Capacity 3                                                                                                                             | 1 x 16mm2                                                                                             |                                                                                                                                                                                  |
| Earth Terminal Capacity 1                                                                                                                       | 3 x 6mm2                                                                                              |                                                                                                                                                                                  |
| Earth Terminal Capacity 2                                                                                                                       | 2 x 10mm2                                                                                             |                                                                                                                                                                                  |
| Earth Terminal Capacity 3                                                                                                                       | 1 x 16mm2                                                                                             |                                                                                                                                                                                  |
| Product Class 1                                                                                                                                 | Must be earthed                                                                                       |                                                                                                                                                                                  |
| Ambient Operating Temperature                                                                                                                   | -5° to +40°C                                                                                          |                                                                                                                                                                                  |
| Recommended Location                                                                                                                            | Internal Use Only                                                                                     |                                                                                                                                                                                  |
| Maximum Installation Altitude                                                                                                                   | 2000m                                                                                                 |                                                                                                                                                                                  |
| Standard/Approval                                                                                                                               | BS EN 60669-1                                                                                         |                                                                                                                                                                                  |
| Additional Notes                                                                                                                                | Must be mounted vertically                                                                            |                                                                                                                                                                                  |
| Patents and Trademarks                                                                                                                          | Sheer is a Registered Trade Mark No. 2296586                                                          |                                                                                                                                                                                  |
| All products listed conform to current British or<br>European standard and the product information is<br>correct at the time of going to press. | All accessories are manufactured under an accredited BS EN ISO 9001 : 2015 Quality Management System. | It is the policy of the company to improve products as part of our development programme.  Therefore, we reserve the right to alter designs and dimensions without prior notice. |
| Illustrations and diagrams are reproduced within the limitations of reproduction and printing                                                   | Due to manufacturing processes we cannot guarantee an exact colour match and shadings of              | Correct as at 17 October 2018 09:56 AM<br>E&OE                                                                                                                                   |