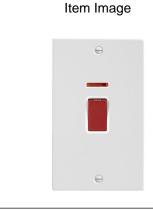

## 8045VW

Sheer Gloss White 1 gang 45A Double Pole Rocker and Neon (Vertically Mounted) Red/White

Wiring

**Dimensions** 

|                                                                                                                                                 | OL LOAD NO                                                                                            |                                                                                                                                                                                  |
|-------------------------------------------------------------------------------------------------------------------------------------------------|-------------------------------------------------------------------------------------------------------|----------------------------------------------------------------------------------------------------------------------------------------------------------------------------------|
| Primary Range                                                                                                                                   | Sheer                                                                                                 |                                                                                                                                                                                  |
| Insert Type                                                                                                                                     | 1 gang 45A Double Pole Red Rocker + Neon (Vertically Mounted)                                         |                                                                                                                                                                                  |
| Plate Finish                                                                                                                                    | Sheer Box Vertical Gloss White                                                                        |                                                                                                                                                                                  |
| Insert Colour                                                                                                                                   | Red/White                                                                                             |                                                                                                                                                                                  |
| EAN13 Barcode                                                                                                                                   | 5017503324996                                                                                         |                                                                                                                                                                                  |
| Dimensions (Nominal)                                                                                                                            | Double: Height = 146.0mm Width = 86.0mm Depth = 1.5mm                                                 |                                                                                                                                                                                  |
| Fixing Hole Centres                                                                                                                             | Box Fixing = 120.6mm Grid Fixing = N/A                                                                |                                                                                                                                                                                  |
| Minimum Wall Box Depth                                                                                                                          | 35mm                                                                                                  |                                                                                                                                                                                  |
| Switched Poles                                                                                                                                  | Double                                                                                                |                                                                                                                                                                                  |
| Current Rating                                                                                                                                  | 45 Amp                                                                                                |                                                                                                                                                                                  |
| Voltage                                                                                                                                         | 220/250V AC                                                                                           |                                                                                                                                                                                  |
| Maximum Load                                                                                                                                    | 45 Amp                                                                                                |                                                                                                                                                                                  |
| Mains Frequency                                                                                                                                 | 50Hz                                                                                                  |                                                                                                                                                                                  |
| IP Rating                                                                                                                                       | IP2XD                                                                                                 |                                                                                                                                                                                  |
| Contact Gap Minimum                                                                                                                             | 3mm                                                                                                   |                                                                                                                                                                                  |
| Terminal Capacity 1                                                                                                                             | 3 x 6mm2                                                                                              |                                                                                                                                                                                  |
| Terminal Capacity 2                                                                                                                             | 2 x 10mm2                                                                                             |                                                                                                                                                                                  |
| Terminal Capacity 3                                                                                                                             | 1 x 16mm2                                                                                             |                                                                                                                                                                                  |
| Earth Terminal Capacity 1                                                                                                                       | 3 x 6mm2                                                                                              |                                                                                                                                                                                  |
| Earth Terminal Capacity 2                                                                                                                       | 2 x 10mm2                                                                                             |                                                                                                                                                                                  |
| Earth Terminal Capacity 3                                                                                                                       | 1 x 16mm2                                                                                             |                                                                                                                                                                                  |
| Product Class 1                                                                                                                                 | Must be earthed                                                                                       |                                                                                                                                                                                  |
| Ambient Operating Temperature                                                                                                                   | -5° to +40°C                                                                                          |                                                                                                                                                                                  |
| Recommended Location                                                                                                                            | Internal Use Only                                                                                     |                                                                                                                                                                                  |
| Maximum Installation Altitude                                                                                                                   | 2000m                                                                                                 |                                                                                                                                                                                  |
| Standard/Approval                                                                                                                               | BS EN 60669-1                                                                                         |                                                                                                                                                                                  |
| Additional Notes                                                                                                                                | Must be mounted vertically                                                                            |                                                                                                                                                                                  |
| Patents and Trademarks                                                                                                                          | Sheer is a Registered Trade Mark No. 2296586                                                          |                                                                                                                                                                                  |
| All products listed conform to current British or<br>European standard and the product information is<br>correct at the time of going to press. | All accessories are manufactured under an accredited BS EN ISO 9001 : 2015 Quality Management System. | It is the policy of the company to improve products as part of our development programme.  Therefore, we reserve the right to alter designs and dimensions without prior notice. |
| Illustrations and diagrams are reproduced within the limitations of reproduction and printing                                                   | Due to manufacturing processes we cannot guarantee an exact colour match and shadings of              | Correct as at 17 October 2018 09:56 AM<br>E&OE                                                                                                                                   |