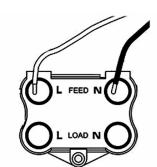

## 8045VW

Sheer Gloss White 1 gang 45A Double Pole Rocker and Neon (Vertically Mounted) Red/White

Wiring

**Dimensions** 

|                                                                                                                                                 | OL LOAD NO                                                                                            |                                                                                                                                                                                  |
|-------------------------------------------------------------------------------------------------------------------------------------------------|-------------------------------------------------------------------------------------------------------|----------------------------------------------------------------------------------------------------------------------------------------------------------------------------------|
| Primary Range                                                                                                                                   | Sheer                                                                                                 |                                                                                                                                                                                  |
| Insert Type                                                                                                                                     | 1 gang 45A Double Pole Red Rocker + Neon (Vertically Mounted)                                         |                                                                                                                                                                                  |
| Plate Finish                                                                                                                                    | Sheer Box Vertical Gloss White                                                                        |                                                                                                                                                                                  |
| Insert Colour                                                                                                                                   | Red/White                                                                                             |                                                                                                                                                                                  |
| EAN13 Barcode                                                                                                                                   | 5017503324996                                                                                         |                                                                                                                                                                                  |
| Dimensions (Nominal)                                                                                                                            | Double: Height = 146.0mm Width = 86.0mm Depth = 1.5mm                                                 |                                                                                                                                                                                  |
| Fixing Hole Centres                                                                                                                             | Box Fixing = 120.6mm Grid Fixing = N/A                                                                |                                                                                                                                                                                  |
| Minimum Wall Box Depth                                                                                                                          | 35mm                                                                                                  |                                                                                                                                                                                  |
| Switched Poles                                                                                                                                  | Double                                                                                                |                                                                                                                                                                                  |
| Current Rating                                                                                                                                  | 45 Amp                                                                                                |                                                                                                                                                                                  |
| Voltage                                                                                                                                         | 220/250V AC                                                                                           |                                                                                                                                                                                  |
| Maximum Load                                                                                                                                    | 45 Amp                                                                                                |                                                                                                                                                                                  |
| Mains Frequency                                                                                                                                 | 50Hz                                                                                                  |                                                                                                                                                                                  |
| IP Rating                                                                                                                                       | IP2XD                                                                                                 |                                                                                                                                                                                  |
| Contact Gap Minimum                                                                                                                             | 3mm                                                                                                   |                                                                                                                                                                                  |
| Terminal Capacity 1                                                                                                                             | 3 x 6mm2                                                                                              |                                                                                                                                                                                  |
| Terminal Capacity 2                                                                                                                             | 2 x 10mm2                                                                                             |                                                                                                                                                                                  |
| Terminal Capacity 3                                                                                                                             | 1 x 16mm2                                                                                             |                                                                                                                                                                                  |
| Earth Terminal Capacity 1                                                                                                                       | 3 x 6mm2                                                                                              |                                                                                                                                                                                  |
| Earth Terminal Capacity 2                                                                                                                       | 2 x 10mm2                                                                                             |                                                                                                                                                                                  |
| Earth Terminal Capacity 3                                                                                                                       | 1 x 16mm2                                                                                             |                                                                                                                                                                                  |
| Product Class 1                                                                                                                                 | Must be earthed                                                                                       |                                                                                                                                                                                  |
| Ambient Operating Temperature                                                                                                                   | -5° to +40°C                                                                                          |                                                                                                                                                                                  |
| Recommended Location                                                                                                                            | Internal Use Only                                                                                     |                                                                                                                                                                                  |
| Maximum Installation Altitude                                                                                                                   | 2000m                                                                                                 |                                                                                                                                                                                  |
| Standard/Approval                                                                                                                               | BS EN 60669-1                                                                                         |                                                                                                                                                                                  |
| Additional Notes                                                                                                                                | Must be mounted vertically                                                                            |                                                                                                                                                                                  |
| Patents and Trademarks                                                                                                                          | Sheer is a Registered Trade Mark No. 2296586                                                          |                                                                                                                                                                                  |
| All products listed conform to current British or<br>European standard and the product information is<br>correct at the time of going to press. | All accessories are manufactured under an accredited BS EN ISO 9001 : 2015 Quality Management System. | It is the policy of the company to improve products as part of our development programme.  Therefore, we reserve the right to alter designs and dimensions without prior notice. |
| Illustrations and diagrams are reproduced within the limitations of reproduction and printing                                                   | Due to manufacturing processes we cannot guarantee an exact colour match and shadings of              | Correct as at 17 October 2018 09:56 AM<br>E&OE                                                                                                                                   |