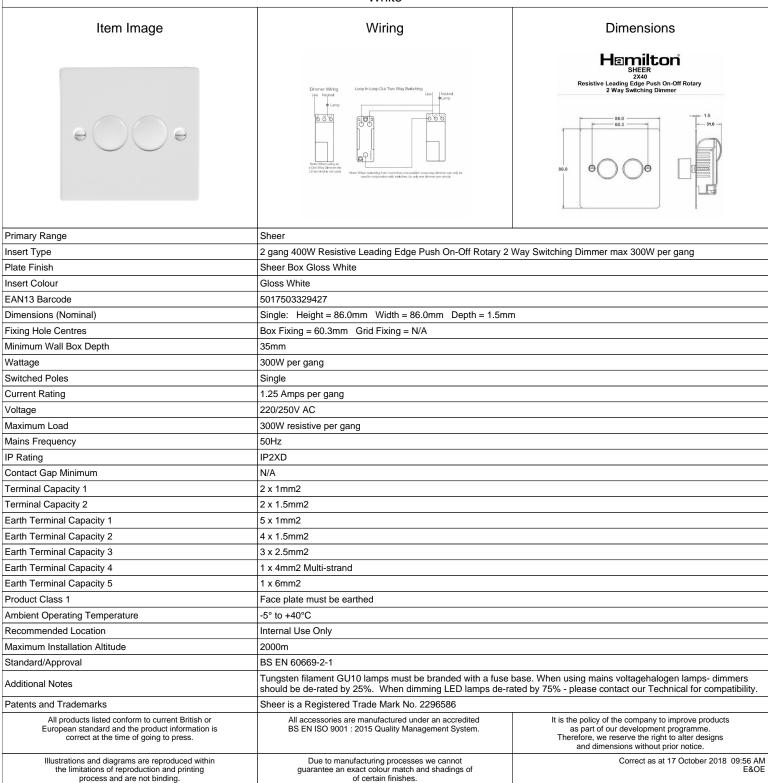

## 802X40

Sheer Gloss White 2x400W Resistive Leading Edge Push On-Off Rotary 2 Way Switching Dimmers max 300W per gang Gloss White

R Hamilton & Co Ltd, Unit 10 Carrick Business Centre, 4-5 Bonville Road, Brislington, Bristol, BS4 5NZ