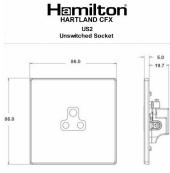

## **7WPCUS2B**

Hartland CFX Primed White 1 gang 2A Unswitched Socket Black

Wiring

Neutral

|                                                                                                                                                 | Earth                                                                                                                          |                                                                                                                                                                                  |  |
|-------------------------------------------------------------------------------------------------------------------------------------------------|--------------------------------------------------------------------------------------------------------------------------------|----------------------------------------------------------------------------------------------------------------------------------------------------------------------------------|--|
| Primary Range                                                                                                                                   | Hartland CFX                                                                                                                   |                                                                                                                                                                                  |  |
| Insert Type                                                                                                                                     | 1 gang 2A Unswitched Socket                                                                                                    |                                                                                                                                                                                  |  |
| Plate Finish                                                                                                                                    | Hartland CFX Primed White                                                                                                      |                                                                                                                                                                                  |  |
| Insert Colour                                                                                                                                   | Black                                                                                                                          |                                                                                                                                                                                  |  |
| EAN13 Barcode                                                                                                                                   | 5017504016036                                                                                                                  |                                                                                                                                                                                  |  |
| Dimensions (Nominal)                                                                                                                            | Single: Height = 86.0mm Width = 86.0mm Depth = 5.0m                                                                            | Single: Height = 86.0mm Width = 86.0mm Depth = 5.0mm                                                                                                                             |  |
| Fixing Hole Centres                                                                                                                             | Box Fixing = 60.3mm Grid Fixing = CFX Clips                                                                                    |                                                                                                                                                                                  |  |
| Minimum Wall Box Depth                                                                                                                          | 35mm                                                                                                                           |                                                                                                                                                                                  |  |
| Switched Poles                                                                                                                                  | None                                                                                                                           |                                                                                                                                                                                  |  |
| Current Rating                                                                                                                                  | 2 Amp                                                                                                                          |                                                                                                                                                                                  |  |
| Voltage                                                                                                                                         | 220/250V AC                                                                                                                    |                                                                                                                                                                                  |  |
| Maximum Load                                                                                                                                    | 2 Amp                                                                                                                          |                                                                                                                                                                                  |  |
| Mains Frequency                                                                                                                                 | 50Hz                                                                                                                           |                                                                                                                                                                                  |  |
| IP Rating                                                                                                                                       | IP2XD                                                                                                                          |                                                                                                                                                                                  |  |
| Contact Gap Minimum                                                                                                                             | None                                                                                                                           |                                                                                                                                                                                  |  |
| Terminal Capacity 1                                                                                                                             | 5 x 1mm2                                                                                                                       |                                                                                                                                                                                  |  |
| Terminal Capacity 2                                                                                                                             | 4 x 1.5mm2                                                                                                                     |                                                                                                                                                                                  |  |
| Terminal Capacity 3                                                                                                                             | 2 x 2.5mm2                                                                                                                     |                                                                                                                                                                                  |  |
| Terminal Capacity 4                                                                                                                             | 1 x 4mm2                                                                                                                       |                                                                                                                                                                                  |  |
| Earth Terminal Capacity 1                                                                                                                       | 5 x 1mm2                                                                                                                       |                                                                                                                                                                                  |  |
| Earth Terminal Capacity 2                                                                                                                       | 4 x 1.5mm2                                                                                                                     |                                                                                                                                                                                  |  |
| Earth Terminal Capacity 3                                                                                                                       | 2 x 2.5mm2                                                                                                                     |                                                                                                                                                                                  |  |
| Earth Terminal Capacity 4                                                                                                                       | 1 x 4mm2                                                                                                                       |                                                                                                                                                                                  |  |
| Product Class 1                                                                                                                                 | Must be earthed                                                                                                                |                                                                                                                                                                                  |  |
| Ambient Operating Temperature                                                                                                                   | -5° to +40°C                                                                                                                   |                                                                                                                                                                                  |  |
| Recommended Location                                                                                                                            | Internal Use Only                                                                                                              |                                                                                                                                                                                  |  |
| Maximum Installation Altitude                                                                                                                   | 2000m                                                                                                                          |                                                                                                                                                                                  |  |
| Standard/Approval                                                                                                                               | BS 546                                                                                                                         |                                                                                                                                                                                  |  |
| Additional Notes                                                                                                                                | Shuttered: Yes                                                                                                                 |                                                                                                                                                                                  |  |
| Patents and Trademarks                                                                                                                          | CFX is a Registered Trade Mark No 2398667 Hartland CFX is a Registered Design under Reference Nos. R21 = 3023446 SS2 = 3023445 |                                                                                                                                                                                  |  |
| All products listed conform to current British or<br>European standard and the product information is<br>correct at the time of going to press. | All accessories are manufactured under an accredited BS EN ISO 9001 : 2015 Quality Management System.                          | It is the policy of the company to improve products as part of our development programme.  Therefore, we reserve the right to alter designs and dimensions without prior notice. |  |
| Illustrations and diagrams are reproduced within the limitations of reproduction and printing                                                   | Due to manufacturing processes we cannot guarantee an exact colour match and shadings of                                       | Correct as at 16 October 2018 12:43 PM<br>E&OE                                                                                                                                   |  |