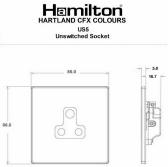

### Dimensions

| Primary Range                                                                                                                                   | Hartland CFX Colours                                                                                                |                                                                                                                                                                                  |
|-------------------------------------------------------------------------------------------------------------------------------------------------|---------------------------------------------------------------------------------------------------------------------|----------------------------------------------------------------------------------------------------------------------------------------------------------------------------------|
| Insert Type                                                                                                                                     | 1 gang 5A Unswitched Socket                                                                                         |                                                                                                                                                                                  |
| Plate Finish                                                                                                                                    | Hartland CFX Colours Bright White                                                                                   |                                                                                                                                                                                  |
| Insert Colour                                                                                                                                   | White                                                                                                               |                                                                                                                                                                                  |
| EAN13 Barcode                                                                                                                                   | 5017504006655                                                                                                       |                                                                                                                                                                                  |
| Dimensions (Nominal)                                                                                                                            | Single: Height = 86.0mm Width = 86.0mm Depth = 5.0mm                                                                |                                                                                                                                                                                  |
| Weight                                                                                                                                          | 70 GR                                                                                                               |                                                                                                                                                                                  |
| Fixing Hole Centres                                                                                                                             | Box Fixing = 60.3mm Grid Fixing = CFX Push                                                                          |                                                                                                                                                                                  |
| Minimum Wall Box Depth                                                                                                                          | 35mm                                                                                                                |                                                                                                                                                                                  |
| Switched Poles                                                                                                                                  | None                                                                                                                |                                                                                                                                                                                  |
| Current Rating                                                                                                                                  | 5 Amp                                                                                                               |                                                                                                                                                                                  |
| Voltage                                                                                                                                         | 220/250V AC                                                                                                         |                                                                                                                                                                                  |
| Maximum Load                                                                                                                                    | 5 Amp                                                                                                               |                                                                                                                                                                                  |
| Mains Frequency                                                                                                                                 | 50Hz                                                                                                                |                                                                                                                                                                                  |
| IP Rating                                                                                                                                       | IP2XD                                                                                                               |                                                                                                                                                                                  |
| Contact Gap Minimum                                                                                                                             | None                                                                                                                |                                                                                                                                                                                  |
| Terminal Capacity 1                                                                                                                             | 5 x 1mm2                                                                                                            |                                                                                                                                                                                  |
| Terminal Capacity 2                                                                                                                             | 4 x 1.5mm2                                                                                                          |                                                                                                                                                                                  |
| Terminal Capacity 3                                                                                                                             | 2 x 2.5mm2                                                                                                          |                                                                                                                                                                                  |
| Terminal Capacity 4                                                                                                                             | 1 x 4mm2                                                                                                            |                                                                                                                                                                                  |
| Earth Terminal Capacity 1                                                                                                                       | 5 x 1mm2                                                                                                            |                                                                                                                                                                                  |
| Earth Terminal Capacity 2                                                                                                                       | 4 x 1.5mm2                                                                                                          |                                                                                                                                                                                  |
| Earth Terminal Capacity 3                                                                                                                       | 2 x 2.5mm2                                                                                                          |                                                                                                                                                                                  |
| Earth Terminal Capacity 4                                                                                                                       | 1 x 4mm2                                                                                                            |                                                                                                                                                                                  |
| Product Class 1                                                                                                                                 | Must be earthed                                                                                                     |                                                                                                                                                                                  |
| Ambient Operating Temperature                                                                                                                   | -5° to +40°C                                                                                                        |                                                                                                                                                                                  |
| Recommended Location                                                                                                                            | Internal Use Only                                                                                                   |                                                                                                                                                                                  |
| Maximum Installation Altitude                                                                                                                   | 2000m                                                                                                               |                                                                                                                                                                                  |
| Standard/Approval                                                                                                                               | BS 546                                                                                                              |                                                                                                                                                                                  |
| Additional Notes                                                                                                                                | Shuttered: Yes                                                                                                      |                                                                                                                                                                                  |
| Patents and Trademarks                                                                                                                          | CFX is a Registered Trade Mark No 2398667                                                                           |                                                                                                                                                                                  |
| All products listed conform to current British or<br>European standard and the product information is<br>correct at the time of going to press. | All accessories are manufactured under an accredited BS EN ISO 9001 : 2015 Quality Management System.               | It is the policy of the company to improve products as part of our development programme.  Therefore, we reserve the right to alter designs and dimensions without prior notice. |
| Illustrations and diagrams are reproduced within the limitations of reproduction and printing process and are not binding.                      | Due to manufacturing processes we cannot<br>guarantee an exact colour match and shadings of<br>of certain finishes. | Correct as at 15 October 2018 10:22 AM E&OE                                                                                                                                      |
|                                                                                                                                                 |                                                                                                                     |                                                                                                                                                                                  |