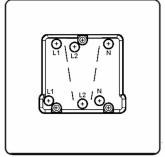

## **7WCTPWH-W**

Hartland CFX Colours Bright White 1 gang 10A Triple Pole Rocker White/White

## Item Image