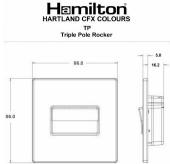

## **Dimensions**

| Primary Range                                                                                                                                   | Hartland CFX Colours                                                                                  |                                                                                                                                                                                  |
|-------------------------------------------------------------------------------------------------------------------------------------------------|-------------------------------------------------------------------------------------------------------|----------------------------------------------------------------------------------------------------------------------------------------------------------------------------------|
| Insert Type                                                                                                                                     | 1 gang 10A Triple Pole Rocker                                                                         |                                                                                                                                                                                  |
| Plate Finish                                                                                                                                    | Hartland CFX Colours Bright White                                                                     |                                                                                                                                                                                  |
| Insert Colour                                                                                                                                   | White/White                                                                                           |                                                                                                                                                                                  |
| EAN13 Barcode                                                                                                                                   | 5017504006600                                                                                         |                                                                                                                                                                                  |
| Dimensions (Nominal)                                                                                                                            | Single: Height = 86.0mm Width = 86.0mm Depth = 5.0mm                                                  |                                                                                                                                                                                  |
| Weight                                                                                                                                          | 94 GR                                                                                                 |                                                                                                                                                                                  |
| Fixing Hole Centres                                                                                                                             | Box Fixing = 60.3mm Grid Fixing = CFX Push                                                            |                                                                                                                                                                                  |
| Minimum Wall Box Depth                                                                                                                          | 25mm                                                                                                  |                                                                                                                                                                                  |
| Switched Poles                                                                                                                                  | Triple                                                                                                |                                                                                                                                                                                  |
| Current Rating                                                                                                                                  | 10A                                                                                                   |                                                                                                                                                                                  |
| Voltage                                                                                                                                         | 220/250V AC                                                                                           |                                                                                                                                                                                  |
| Maximum Load                                                                                                                                    | 10 Amp resistive                                                                                      |                                                                                                                                                                                  |
| Mains Frequency                                                                                                                                 | 50Hz                                                                                                  |                                                                                                                                                                                  |
| IP Rating                                                                                                                                       | IP2XD                                                                                                 |                                                                                                                                                                                  |
| Contact Gap Minimum                                                                                                                             | 3mm                                                                                                   |                                                                                                                                                                                  |
| Terminal Capacity 1                                                                                                                             | 5 x 1mm2                                                                                              |                                                                                                                                                                                  |
| Terminal Capacity 2                                                                                                                             | 4 x 1.5mm2                                                                                            |                                                                                                                                                                                  |
| Terminal Capacity 3                                                                                                                             | 1 x 2.5mm2                                                                                            |                                                                                                                                                                                  |
| Terminal Capacity 4                                                                                                                             | 1 x 4mm2 Multi-strand                                                                                 |                                                                                                                                                                                  |
| Terminal Capacity 5                                                                                                                             | 1 x 6mm2                                                                                              |                                                                                                                                                                                  |
| Earth Terminal Capacity 1                                                                                                                       | 5 x 1mm2                                                                                              |                                                                                                                                                                                  |
| Earth Terminal Capacity 2                                                                                                                       | 4 x 1.5mm2                                                                                            |                                                                                                                                                                                  |
| Earth Terminal Capacity 3                                                                                                                       | 3 x 2.5mm2                                                                                            |                                                                                                                                                                                  |
| Earth Terminal Capacity 4                                                                                                                       | 1 x 4mm2 Multi-strand                                                                                 |                                                                                                                                                                                  |
| Earth Terminal Capacity 5                                                                                                                       | 1 x 6mm2                                                                                              |                                                                                                                                                                                  |
| Product Class 1                                                                                                                                 | Must be earthed                                                                                       |                                                                                                                                                                                  |
| Ambient Operating Temperature                                                                                                                   | -5° to +40°C                                                                                          |                                                                                                                                                                                  |
| Recommended Location                                                                                                                            | Internal Use Only                                                                                     |                                                                                                                                                                                  |
| Maximum Installation Altitude                                                                                                                   | 2000m                                                                                                 |                                                                                                                                                                                  |
| Standard/Approval                                                                                                                               | BS EN 60669-1                                                                                         |                                                                                                                                                                                  |
| Patents and Trademarks                                                                                                                          | CFX is a Registered Trade Mark No 2398667                                                             |                                                                                                                                                                                  |
| All products listed conform to current British or<br>European standard and the product information is<br>correct at the time of going to press. | All accessories are manufactured under an accredited BS EN ISO 9001 : 2015 Quality Management System. | It is the policy of the company to improve products as part of our development programme.  Therefore, we reserve the right to alter designs and dimensions without prior notice. |
|                                                                                                                                                 |                                                                                                       |                                                                                                                                                                                  |