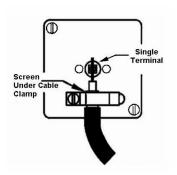

## **Dimensions**

| Primary Range                                                                                                                                   | Hartland CFX Colours                                                                                          |                                                                                                                                                                                          |
|-------------------------------------------------------------------------------------------------------------------------------------------------|---------------------------------------------------------------------------------------------------------------|------------------------------------------------------------------------------------------------------------------------------------------------------------------------------------------|
| Insert Type                                                                                                                                     | 1 gang Non-Isolated Satellite                                                                                 |                                                                                                                                                                                          |
| Plate Finish                                                                                                                                    | Hartland CFX Colours Bright White                                                                             |                                                                                                                                                                                          |
| Insert Colour                                                                                                                                   | White                                                                                                         |                                                                                                                                                                                          |
| EAN13 Barcode                                                                                                                                   | 5017504006532                                                                                                 |                                                                                                                                                                                          |
| Dimensions (Nominal)                                                                                                                            | Single: Height = 86.0mm Width = 86.0mm Depth = 5.0mm                                                          |                                                                                                                                                                                          |
| Fixing Hole Centres                                                                                                                             | Box Fixing = 60.3mm Grid Fixing = CFX Push                                                                    |                                                                                                                                                                                          |
| Minimum Wall Box Depth                                                                                                                          | 35mm                                                                                                          |                                                                                                                                                                                          |
| Switched Poles                                                                                                                                  | N/A                                                                                                           |                                                                                                                                                                                          |
| IP Rating                                                                                                                                       | IP2XD                                                                                                         |                                                                                                                                                                                          |
| Contact Gap Minimum                                                                                                                             | N/A                                                                                                           |                                                                                                                                                                                          |
| Earth Terminal Capacity 1                                                                                                                       | 5 x 1mm2                                                                                                      |                                                                                                                                                                                          |
| Earth Terminal Capacity 2                                                                                                                       | 4 x 1.5mm2                                                                                                    |                                                                                                                                                                                          |
| Earth Terminal Capacity 3                                                                                                                       | 3 x 2.5mm2                                                                                                    |                                                                                                                                                                                          |
| Earth Terminal Capacity 4                                                                                                                       | 1 x 4mm2 Multi-strand                                                                                         |                                                                                                                                                                                          |
| Earth Terminal Capacity 5                                                                                                                       | 1 x 6mm2                                                                                                      |                                                                                                                                                                                          |
| Product Class 1                                                                                                                                 | Must be earthed (ref BS7671 415.2.1)                                                                          |                                                                                                                                                                                          |
| Ambient Operating Temperature                                                                                                                   | -5° to +40°C                                                                                                  |                                                                                                                                                                                          |
| Recommended Location                                                                                                                            | Internal Use Only                                                                                             |                                                                                                                                                                                          |
| Maximum Installation Altitude                                                                                                                   | 2000m                                                                                                         |                                                                                                                                                                                          |
| Patents and Trademarks                                                                                                                          | CFX is a Registered Trade Mark No 2398667                                                                     |                                                                                                                                                                                          |
| All products listed conform to current British or<br>European standard and the product information is<br>correct at the time of going to press. | All accessories are manufactured under an accredited BS EN ISO 9001 : 2015 Quality Management System.         | It is the policy of the company to improve products<br>as part of our development programme.<br>Therefore, we reserve the right to alter designs<br>and dimensions without prior notice. |
| Illustrations and diagrams are reproduced within the limitations of reproduction and printing process and are not binding.                      | Due to manufacturing processes we cannot guarantee an exact colour match and shadings of of certain finishes. | Correct as at 15 October 2018 10:22 AM<br>E&OE                                                                                                                                           |