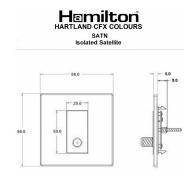

## **Dimensions**

| Primary Range                                                                                                                                   | Hartland CFX Colours                                                                                          |                                                                                                                                                                                          |
|-------------------------------------------------------------------------------------------------------------------------------------------------|---------------------------------------------------------------------------------------------------------------|------------------------------------------------------------------------------------------------------------------------------------------------------------------------------------------|
| Insert Type                                                                                                                                     | 1 gang Non-Isolated Satellite                                                                                 |                                                                                                                                                                                          |
| Plate Finish                                                                                                                                    | Hartland CFX Colours Bright White                                                                             |                                                                                                                                                                                          |
| Insert Colour                                                                                                                                   | White                                                                                                         |                                                                                                                                                                                          |
| EAN13 Barcode                                                                                                                                   | 5017504006532                                                                                                 |                                                                                                                                                                                          |
| Dimensions (Nominal)                                                                                                                            | Single: Height = 86.0mm Width = 86.0mm Depth = 5.0mm                                                          |                                                                                                                                                                                          |
| Fixing Hole Centres                                                                                                                             | Box Fixing = 60.3mm Grid Fixing = CFX Push                                                                    |                                                                                                                                                                                          |
| Minimum Wall Box Depth                                                                                                                          | 35mm                                                                                                          |                                                                                                                                                                                          |
| Switched Poles                                                                                                                                  | N/A                                                                                                           |                                                                                                                                                                                          |
| IP Rating                                                                                                                                       | IP2XD                                                                                                         |                                                                                                                                                                                          |
| Contact Gap Minimum                                                                                                                             | N/A                                                                                                           |                                                                                                                                                                                          |
| Earth Terminal Capacity 1                                                                                                                       | 5 x 1mm2                                                                                                      |                                                                                                                                                                                          |
| Earth Terminal Capacity 2                                                                                                                       | 4 x 1.5mm2                                                                                                    |                                                                                                                                                                                          |
| Earth Terminal Capacity 3                                                                                                                       | 3 x 2.5mm2                                                                                                    |                                                                                                                                                                                          |
| Earth Terminal Capacity 4                                                                                                                       | 1 x 4mm2 Multi-strand                                                                                         |                                                                                                                                                                                          |
| Earth Terminal Capacity 5                                                                                                                       | 1 x 6mm2                                                                                                      |                                                                                                                                                                                          |
| Product Class 1                                                                                                                                 | Must be earthed (ref BS7671 415.2.1)                                                                          |                                                                                                                                                                                          |
| Ambient Operating Temperature                                                                                                                   | -5° to +40°C                                                                                                  |                                                                                                                                                                                          |
| Recommended Location                                                                                                                            | Internal Use Only                                                                                             |                                                                                                                                                                                          |
| Maximum Installation Altitude                                                                                                                   | 2000m                                                                                                         |                                                                                                                                                                                          |
| Patents and Trademarks                                                                                                                          | CFX is a Registered Trade Mark No 2398667                                                                     |                                                                                                                                                                                          |
| All products listed conform to current British or<br>European standard and the product information is<br>correct at the time of going to press. | All accessories are manufactured under an accredited BS EN ISO 9001 : 2015 Quality Management System.         | It is the policy of the company to improve products<br>as part of our development programme.<br>Therefore, we reserve the right to alter designs<br>and dimensions without prior notice. |
| Illustrations and diagrams are reproduced within the limitations of reproduction and printing process and are not binding.                      | Due to manufacturing processes we cannot guarantee an exact colour match and shadings of of certain finishes. | Correct as at 15 October 2018 10:22 AM<br>E&OE                                                                                                                                           |