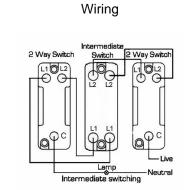

## making connections beautifully

Wiring Accessories • Circuit Protection • Smart Lighting Control & Multi-room Audio

## 7WCR31WH-W

Hartland CFX Colours Bright White 1 gang 10AX Intermediate Rocker White/White







| Primary Range                                                                                                                                   | Hartland CFX Colours                                                                                  |                                                                                                                                                                                  |
|-------------------------------------------------------------------------------------------------------------------------------------------------|-------------------------------------------------------------------------------------------------------|------------------------------------------------------------------------------------------------------------------