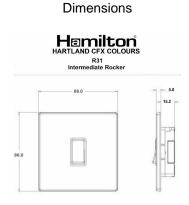

## 7WCR31WH-W

Hartland CFX Colours Bright White 1 gang 10AX Intermediate Rocker White/White

| Primary Range                                                                                                                                   | Hartland CFX Colours                                                                                  |                                                                                                                                                                                  |
|-------------------------------------------------------------------------------------------------------------------------------------------------|-------------------------------------------------------------------------------------------------------|----------------------------------------------------------------------------------------------------------------------------------------------------------------------------------|
| Insert Type                                                                                                                                     | 1 gang 10AX Intermediate Rocker                                                                       |                                                                                                                                                                                  |
| Plate Finish                                                                                                                                    | Hartland CFX Colours Bright White                                                                     |                                                                                                                                                                                  |
| Insert Colour                                                                                                                                   | White/White                                                                                           |                                                                                                                                                                                  |
| EAN13 Barcode                                                                                                                                   | 5017504006518                                                                                         |                                                                                                                                                                                  |
| Dimensions (Nominal)                                                                                                                            | Single: Height = 86.0mm Width = 86.0mm Depth = 5.0mm                                                  |                                                                                                                                                                                  |
| Weight                                                                                                                                          | 85 GR                                                                                                 |                                                                                                                                                                                  |
| Fixing Hole Centres                                                                                                                             | Box Fixing = 60.3mm Grid Fixing = CFX Push                                                            |                                                                                                                                                                                  |
| Minimum Wall Box Depth                                                                                                                          | 25mm                                                                                                  |                                                                                                                                                                                  |
| Switched Poles                                                                                                                                  | Single                                                                                                |                                                                                                                                                                                  |
| Current Rating                                                                                                                                  | 10AX                                                                                                  |                                                                                                                                                                                  |
| Voltage                                                                                                                                         | 220/250V AC                                                                                           |                                                                                                                                                                                  |
| Maximum Load                                                                                                                                    | 10 Amp inductive                                                                                      |                                                                                                                                                                                  |
| Mains Frequency                                                                                                                                 | 50Hz                                                                                                  |                                                                                                                                                                                  |
| IP Rating                                                                                                                                       | IP2XD                                                                                                 |                                                                                                                                                                                  |
| Contact Gap Minimum                                                                                                                             | 3mm                                                                                                   |                                                                                                                                                                                  |
| Terminal Capacity 1                                                                                                                             | 5 x 1mm2                                                                                              |                                                                                                                                                                                  |
| Terminal Capacity 2                                                                                                                             | 4 x 1.5mm2                                                                                            |                                                                                                                                                                                  |
| Terminal Capacity 3                                                                                                                             | 1 x 2.5mm2                                                                                            |                                                                                                                                                                                  |
| Terminal Capacity 4                                                                                                                             | 1 x 4mm2 Multi-strand                                                                                 |                                                                                                                                                                                  |
| Terminal Capacity 5                                                                                                                             | 1 x 6mm2                                                                                              |                                                                                                                                                                                  |
| Earth Terminal Capacity 1                                                                                                                       | 5 x 1mm2                                                                                              |                                                                                                                                                                                  |
| Earth Terminal Capacity 2                                                                                                                       | 4 x 1.5mm2                                                                                            |                                                                                                                                                                                  |
| Earth Terminal Capacity 3                                                                                                                       | 3 x 2.5mm2                                                                                            |                                                                                                                                                                                  |
| Earth Terminal Capacity 4                                                                                                                       | 1 x 4mm2 Multi-strand                                                                                 |                                                                                                                                                                                  |
| Earth Terminal Capacity 5                                                                                                                       | 1 x 6mm2                                                                                              |                                                                                                                                                                                  |
| Product Class 1                                                                                                                                 | Must be earthed                                                                                       |                                                                                                                                                                                  |
| Ambient Operating Temperature                                                                                                                   | -5° to +40°C                                                                                          |                                                                                                                                                                                  |
| Recommended Location                                                                                                                            | Internal Use Only                                                                                     |                                                                                                                                                                                  |
| Maximum Installation Altitude                                                                                                                   | 2000m                                                                                                 |                                                                                                                                                                                  |
| Standard/Approval                                                                                                                               | BS EN 60669-1                                                                                         |                                                                                                                                                                                  |
| Patents and Trademarks                                                                                                                          | CFX is a Registered Trade Mark No 2398667                                                             |                                                                                                                                                                                  |
| All products listed conform to current British or<br>European standard and the product information is<br>correct at the time of going to press. | All accessories are manufactured under an accredited BS EN ISO 9001 : 2015 Quality Management System. | It is the policy of the company to improve products as part of our development programme.  Therefore, we reserve the right to alter designs and dimensions without prior potice. |