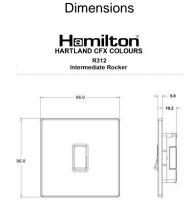

## **7WCR312WH-W**

Hartland CFX Colours Bright White 1 gang 20AX Intermediate Rocker White/White

| Primary Range                                                                                                                                   | Hartland CFX Colours                                                                                  |                                                                                                                                                                                  |
|-------------------------------------------------------------------------------------------------------------------------------------------------|-------------------------------------------------------------------------------------------------------|----------------------------------------------------------------------------------------------------------------------------------------------------------------------------------|
| Insert Type                                                                                                                                     | 1 gang 20AX Intermediate Rocker                                                                       |                                                                                                                                                                                  |
| Plate Finish                                                                                                                                    | Hartland CFX Colours Bright White                                                                     |                                                                                                                                                                                  |
| Insert Colour                                                                                                                                   | White/White                                                                                           |                                                                                                                                                                                  |
| EAN13 Barcode                                                                                                                                   | 5017504006501                                                                                         |                                                                                                                                                                                  |
| Dimensions (Nominal)                                                                                                                            | Single: Height = 86.0mm Width = 86.0mm Depth = 5.0mm                                                  |                                                                                                                                                                                  |
| Fixing Hole Centres                                                                                                                             | Box Fixing = 60.3mm Grid Fixing = CFX Push                                                            |                                                                                                                                                                                  |
| Minimum Wall Box Depth                                                                                                                          | 25mm                                                                                                  |                                                                                                                                                                                  |
| Switched Poles                                                                                                                                  | Single                                                                                                |                                                                                                                                                                                  |
| Current Rating                                                                                                                                  | 20AX                                                                                                  |                                                                                                                                                                                  |
| Voltage                                                                                                                                         | 220/250V AC                                                                                           |                                                                                                                                                                                  |
| Maximum Load                                                                                                                                    | 20 Amp inductive                                                                                      |                                                                                                                                                                                  |
| Mains Frequency                                                                                                                                 | 50Hz                                                                                                  |                                                                                                                                                                                  |
| IP Rating                                                                                                                                       | IP2XD                                                                                                 |                                                                                                                                                                                  |
| Contact Gap Minimum                                                                                                                             | 3mm                                                                                                   |                                                                                                                                                                                  |
| Terminal Capacity 1                                                                                                                             | 5 x 1mm2                                                                                              |                                                                                                                                                                                  |
| Terminal Capacity 2                                                                                                                             | 4 x 1.5mm2                                                                                            |                                                                                                                                                                                  |
| Terminal Capacity 3                                                                                                                             | 2 x 2.5mm2                                                                                            |                                                                                                                                                                                  |
| Terminal Capacity 4                                                                                                                             | 2 x 4mm2 Multi-strand                                                                                 |                                                                                                                                                                                  |
| Terminal Capacity 5                                                                                                                             | 1 x 6mm2                                                                                              |                                                                                                                                                                                  |
| Earth Terminal Capacity 1                                                                                                                       | 6 x 1mm2                                                                                              |                                                                                                                                                                                  |
| Earth Terminal Capacity 2                                                                                                                       | 5 x 1.5mm2                                                                                            |                                                                                                                                                                                  |
| Earth Terminal Capacity 3                                                                                                                       | 3 x 2.5mm2                                                                                            |                                                                                                                                                                                  |
| Earth Terminal Capacity 4                                                                                                                       | 2 x 4mm2 Multi-strand                                                                                 |                                                                                                                                                                                  |
| Earth Terminal Capacity 5                                                                                                                       | 1 x 6mm2                                                                                              |                                                                                                                                                                                  |
| Product Class 1                                                                                                                                 | Must be earthed                                                                                       |                                                                                                                                                                                  |
| Ambient Operating Temperature                                                                                                                   | -5° to +40°C                                                                                          |                                                                                                                                                                                  |
| Recommended Location                                                                                                                            | Internal Use Only                                                                                     |                                                                                                                                                                                  |
| Maximum Installation Altitude                                                                                                                   | 2000m                                                                                                 |                                                                                                                                                                                  |
| Standard/Approval                                                                                                                               | BS EN 60669-1                                                                                         |                                                                                                                                                                                  |
| Patents and Trademarks                                                                                                                          | CFX is a Registered Trade Mark No 2398667                                                             |                                                                                                                                                                                  |
| All products listed conform to current British or<br>European standard and the product information is<br>correct at the time of going to press. | All accessories are manufactured under an accredited BS EN ISO 9001 : 2015 Quality Management System. | It is the policy of the company to improve products as part of our development programme.  Therefore, we reserve the right to alter designs and dimensions without prior notice. |
|                                                                                                                                                 |                                                                                                       |                                                                                                                                                                                  |