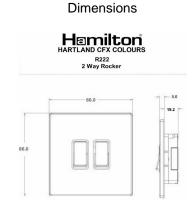

## 7WCR222WH-W

Hartland CFX Colours Bright White 2 gang 20AX 2 Way Rocker White/White

| Primary Range                                                                                                                                   | Hartland CFX Colours                                                                                  |                                                                                                                                                                                          |
|-------------------------------------------------------------------------------------------------------------------------------------------------|-------------------------------------------------------------------------------------------------------|------------------------------------------------------------------------------------------------------------------------------------------------------------------------------------------|
| Insert Type                                                                                                                                     | 2 gang 20AX 2 Way Rocker                                                                              |                                                                                                                                                                                          |
| Plate Finish                                                                                                                                    | Hartland CFX Colours Bright White                                                                     |                                                                                                                                                                                          |
| Insert Colour                                                                                                                                   | White/White                                                                                           |                                                                                                                                                                                          |
| EAN13 Barcode                                                                                                                                   | 5017504006440                                                                                         |                                                                                                                                                                                          |
| Dimensions (Nominal)                                                                                                                            | Single: Height = 86.0mm Width = 86.0mm Depth = 5.0mm                                                  |                                                                                                                                                                                          |
| Fixing Hole Centres                                                                                                                             | Box Fixing = 60.3mm Grid Fixing = CFX Push                                                            |                                                                                                                                                                                          |
| Minimum Wall Box Depth                                                                                                                          | 25mm                                                                                                  |                                                                                                                                                                                          |
| Switched Poles                                                                                                                                  | Single                                                                                                |                                                                                                                                                                                          |
| Current Rating                                                                                                                                  | 20AX                                                                                                  |                                                                                                                                                                                          |
| Voltage                                                                                                                                         | 220/250V AC                                                                                           |                                                                                                                                                                                          |
| Maximum Load                                                                                                                                    | 20 Amp inductive                                                                                      |                                                                                                                                                                                          |
| Mains Frequency                                                                                                                                 | 50Hz                                                                                                  |                                                                                                                                                                                          |
| IP Rating                                                                                                                                       | IP2XD                                                                                                 |                                                                                                                                                                                          |
| Contact Gap Minimum                                                                                                                             | 3mm                                                                                                   |                                                                                                                                                                                          |
| Terminal Capacity 1                                                                                                                             | 5 x 1mm2                                                                                              |                                                                                                                                                                                          |
| Terminal Capacity 2                                                                                                                             | 4 x 1.5mm2                                                                                            |                                                                                                                                                                                          |
| Terminal Capacity 3                                                                                                                             | 2 x 2.5mm2                                                                                            |                                                                                                                                                                                          |
| Terminal Capacity 4                                                                                                                             | 2 x 4mm2 Multi-strand                                                                                 |                                                                                                                                                                                          |
| Terminal Capacity 5                                                                                                                             | 1 x 6mm2                                                                                              |                                                                                                                                                                                          |
| Earth Terminal Capacity 1                                                                                                                       | 6 x 1mm2                                                                                              |                                                                                                                                                                                          |
| Earth Terminal Capacity 2                                                                                                                       | 5 x 1.5mm2                                                                                            |                                                                                                                                                                                          |
| Earth Terminal Capacity 3                                                                                                                       | 3 x 2.5mm2                                                                                            |                                                                                                                                                                                          |
| Earth Terminal Capacity 4                                                                                                                       | 2 x 4mm2 Multi-strand                                                                                 |                                                                                                                                                                                          |
| Earth Terminal Capacity 5                                                                                                                       | 1 x 6mm2                                                                                              |                                                                                                                                                                                          |
| Product Class 1                                                                                                                                 | Must be earthed                                                                                       |                                                                                                                                                                                          |
| Ambient Operating Temperature                                                                                                                   | -5° to +40°C                                                                                          |                                                                                                                                                                                          |
| Recommended Location                                                                                                                            | Internal Use Only                                                                                     |                                                                                                                                                                                          |
| Maximum Installation Altitude                                                                                                                   | 2000m                                                                                                 |                                                                                                                                                                                          |
| Standard/Approval                                                                                                                               | BS EN 60669-1                                                                                         |                                                                                                                                                                                          |
| Patents and Trademarks                                                                                                                          | CFX is a Registered Trade Mark No 2398667                                                             |                                                                                                                                                                                          |
| All products listed conform to current British or<br>European standard and the product information is<br>correct at the time of going to press. | All accessories are manufactured under an accredited BS EN ISO 9001 : 2015 Quality Management System. | It is the policy of the company to improve products<br>as part of our development programme.<br>Therefore, we reserve the right to alter designs<br>and dimensions without prior notice. |