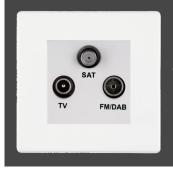

#### **7WCDTRIDW**

Hartland CFX Colours Bright White Non-Isolated TV+FM+SAT Triplexer 1in/3out (DAB Compatible) White

## Item Image