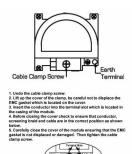

SL

# making connections beautifully

Wiring Accessories • Circuit Protection • Smart Lighting Control & Multi-room Audio

#### **7WCDTRIDW**

Hartland CFX Colours Bright White Non-Isolated TV+FM+SAT Triplexer 1in/3out (DAB Compatible) White

## Item Image



## Wiring



#### **Dimensions**



| Primary Range                                                                                                                                   | Hartland CFX Colours                                                                                          |                                                                                                                                                                                          |
|-------------------------------------------------------------------------------------------------------------------------------------------------|---------------------------------------------------------------------------------------------------------------|---------------------------------------------------------------------