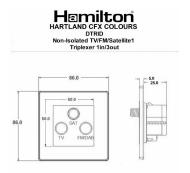

#### **7WCDTRIDW**

Hartland CFX Colours Bright White Non-Isolated TV+FM+SAT Triplexer 1in/3out (DAB Compatible) White

#### **Dimensions**

| Primary Range                                                                                                                                   | Hartland CFX Colours                                                                                          |                                                                                                                                                                                          |
|-------------------------------------------------------------------------------------------------------------------------------------------------|---------------------------------------------------------------------------------------------------------------|------------------------------------------------------------------------------------------------------------------------------------------------------------------------------------------|
| Insert Type                                                                                                                                     | Non-Isolated TV+FM+SAT Triplexer 1in/3out (DAB Compatible)                                                    |                                                                                                                                                                                          |
| Plate Finish                                                                                                                                    | Hartland CFX Colours Bright White                                                                             |                                                                                                                                                                                          |
| Insert Colour                                                                                                                                   | White                                                                                                         |                                                                                                                                                                                          |
| EAN13 Barcode                                                                                                                                   | 5017504006334                                                                                                 |                                                                                                                                                                                          |
| Dimensions (Nominal)                                                                                                                            | Single: Height = 86.0mm Width = 86.0mm Depth = 5.0mm                                                          |                                                                                                                                                                                          |
| Fixing Hole Centres                                                                                                                             | Box Fixing = 60.3mm Grid Fixing = CFX Push                                                                    |                                                                                                                                                                                          |
| Minimum Wall Box Depth                                                                                                                          | 35mm                                                                                                          |                                                                                                                                                                                          |
| Switched Poles                                                                                                                                  | N/A                                                                                                           |                                                                                                                                                                                          |
| IP Rating                                                                                                                                       | IP2XD                                                                                                         |                                                                                                                                                                                          |
| Contact Gap Minimum                                                                                                                             | N/A                                                                                                           |                                                                                                                                                                                          |
| Earth Terminal Capacity 1                                                                                                                       | 5 x 1mm2                                                                                                      |                                                                                                                                                                                          |
| Earth Terminal Capacity 2                                                                                                                       | 4 x 1.5mm2                                                                                                    |                                                                                                                                                                                          |
| Earth Terminal Capacity 3                                                                                                                       | 3 x 2.5mm2                                                                                                    |                                                                                                                                                                                          |
| Earth Terminal Capacity 4                                                                                                                       | 1 x 4mm2 Multi-strand                                                                                         |                                                                                                                                                                                          |
| Earth Terminal Capacity 5                                                                                                                       | 1 x 6mm2                                                                                                      |                                                                                                                                                                                          |
| Product Class 1                                                                                                                                 | Must be earthed (ref BS7671 415.2.1)                                                                          |                                                                                                                                                                                          |
| Ambient Operating Temperature                                                                                                                   | -5° to +40°C                                                                                                  |                                                                                                                                                                                          |
| Recommended Location                                                                                                                            | Internal Use Only                                                                                             |                                                                                                                                                                                          |
| Maximum Installation Altitude                                                                                                                   | 2000m                                                                                                         |                                                                                                                                                                                          |
| EuroFix Additional Notes                                                                                                                        | Triplexer for use with combined TV FM and Satellite Signal (DAB compatible)                                   |                                                                                                                                                                                          |
| Frequencies 1                                                                                                                                   | TV=5-68 MHz 125-860 MHz                                                                                       |                                                                                                                                                                                          |
| Frequencies 2                                                                                                                                   | FM=88-108 MHz                                                                                                 |                                                                                                                                                                                          |
| Frequencies 3                                                                                                                                   | SAT DC=950-2200 MHz                                                                                           |                                                                                                                                                                                          |
| Patents and Trademarks                                                                                                                          | CFX is a Registered Trade Mark No 2398667                                                                     |                                                                                                                                                                                          |
| All products listed conform to current British or<br>European standard and the product information is<br>correct at the time of going to press. | All accessories are manufactured under an accredited BS EN ISO 9001 : 2015 Quality Management System.         | It is the policy of the company to improve products<br>as part of our development programme.<br>Therefore, we reserve the right to alter designs<br>and dimensions without prior notice. |
| Illustrations and diagrams are reproduced within the limitations of reproduction and printing process and are not binding.                      | Due to manufacturing processes we cannot guarantee an exact colour match and shadings of of certain finishes. | Correct as at 15 October 2018 10:22 AM E&OE                                                                                                                                              |