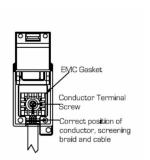

## Item Image

| Primary Range                                                                                                                                   | Hartland CFX Colours                                                                                  |                                                                                                                                                                                          |
|-------------------------------------------------------------------------------------------------------------------------------------------------|-------------------------------------------------------------------------------------------------------|------------------------------------------------------------------------------------------------------------------------------------------------------------------------------------------|
| Insert Type                                                                                                                                     | 1 gang Non-Isolated Satellite (DAB Compatible)                                                        |                                                                                                                                                                                          |
| Plate Finish                                                                                                                                    | Hartland CFX Colours Bright White                                                                     |                                                                                                                                                                                          |
| Insert Colour                                                                                                                                   | White                                                                                                 |                                                                                                                                                                                          |
| EAN13 Barcode                                                                                                                                   | 5017504006327                                                                                         |                                                                                                                                                                                          |
| Dimensions (Nominal)                                                                                                                            | Single: Height = 86.0mm Width = 86.0mm Depth = 5.0mm                                                  |                                                                                                                                                                                          |
| Fixing Hole Centres                                                                                                                             | Box Fixing = 60.3mm Grid Fixing = CFX Push                                                            |                                                                                                                                                                                          |
| Minimum Wall Box Depth                                                                                                                          | 35mm                                                                                                  |                                                                                                                                                                                          |
| Switched Poles                                                                                                                                  | N/A                                                                                                   |                                                                                                                                                                                          |
| IP Rating                                                                                                                                       | IP2XD                                                                                                 |                                                                                                                                                                                          |
| Contact Gap Minimum                                                                                                                             | N/A                                                                                                   |                                                                                                                                                                                          |
| Earth Terminal Capacity 1                                                                                                                       | 5 x 1mm2                                                                                              |                                                                                                                                                                                          |
| Earth Terminal Capacity 2                                                                                                                       | 4 x 1.5mm2                                                                                            |                                                                                                                                                                                          |
| Earth Terminal Capacity 3                                                                                                                       | 3 x 2.5mm2                                                                                            |                                                                                                                                                                                          |
| Earth Terminal Capacity 4                                                                                                                       | 1 x 4mm2 Multi-strand                                                                                 |                                                                                                                                                                                          |
| Earth Terminal Capacity 5                                                                                                                       | 1 x 6mm2                                                                                              |                                                                                                                                                                                          |
| Product Class 1                                                                                                                                 | Must be earthed (ref BS7671 415.2.1)                                                                  |                                                                                                                                                                                          |
| Ambient Operating Temperature                                                                                                                   | -5° to +40°C                                                                                          |                                                                                                                                                                                          |
| Recommended Location                                                                                                                            | Internal Use Only                                                                                     |                                                                                                                                                                                          |
| Maximum Installation Altitude                                                                                                                   | 2000m                                                                                                 |                                                                                                                                                                                          |
| Frequencies 1                                                                                                                                   | SAT DC=5-2200 MHz                                                                                     |                                                                                                                                                                                          |
| Patents and Trademarks                                                                                                                          | CFX is a Registered Trade Mark No 2398667                                                             |                                                                                                                                                                                          |
| All products listed conform to current British or<br>European standard and the product information is<br>correct at the time of going to press. | All accessories are manufactured under an accredited BS EN ISO 9001 : 2015 Quality Management System. | It is the policy of the company to improve products<br>as part of our development programme.<br>Therefore, we reserve the right to alter designs<br>and dimensions without prior notice. |
| Illustrations and diagrams are reproduced within the limitations of reproduction and printing                                                   | Due to manufacturing processes we cannot guarantee an exact colour match and shadings of              | Correct as at 15 October 2018 10:22 AM<br>E&OE                                                                                                                                           |