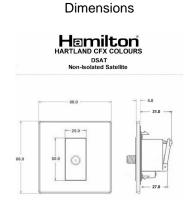

## Item Image

| Primary Range                                                                                                                                   | Hartland CFX Colours                                                                                  |                                                                                                                                                                                          |
|-------------------------------------------------------------------------------------------------------------------------------------------------|-------------------------------------------------------------------------------------------------------|------------------------------------------------------------------------------------------------------------------------------------------------------------------------------------------|
| Insert Type                                                                                                                                     | 1 gang Non-Isolated Satellite (DAB Compatible)                                                        |                                                                                                                                                                                          |
| Plate Finish                                                                                                                                    | Hartland CFX Colours Bright White                                                                     |                                                                                                                                                                                          |
| Insert Colour                                                                                                                                   | White                                                                                                 |                                                                                                                                                                                          |
| EAN13 Barcode                                                                                                                                   | 5017504006327                                                                                         |                                                                                                                                                                                          |
| Dimensions (Nominal)                                                                                                                            | Single: Height = 86.0mm Width = 86.0mm Depth = 5.0mm                                                  |                                                                                                                                                                                          |
| Fixing Hole Centres                                                                                                                             | Box Fixing = 60.3mm Grid Fixing = CFX Push                                                            |                                                                                                                                                                                          |
| Minimum Wall Box Depth                                                                                                                          | 35mm                                                                                                  |                                                                                                                                                                                          |
| Switched Poles                                                                                                                                  | N/A                                                                                                   |                                                                                                                                                                                          |
| IP Rating                                                                                                                                       | IP2XD                                                                                                 |                                                                                                                                                                                          |
| Contact Gap Minimum                                                                                                                             | N/A                                                                                                   |                                                                                                                                                                                          |
| Earth Terminal Capacity 1                                                                                                                       | 5 x 1mm2                                                                                              |                                                                                                                                                                                          |
| Earth Terminal Capacity 2                                                                                                                       | 4 x 1.5mm2                                                                                            |                                                                                                                                                                                          |
| Earth Terminal Capacity 3                                                                                                                       | 3 x 2.5mm2                                                                                            |                                                                                                                                                                                          |
| Earth Terminal Capacity 4                                                                                                                       | 1 x 4mm2 Multi-strand                                                                                 |                                                                                                                                                                                          |
| Earth Terminal Capacity 5                                                                                                                       | 1 x 6mm2                                                                                              |                                                                                                                                                                                          |
| Product Class 1                                                                                                                                 | Must be earthed (ref BS7671 415.2.1)                                                                  |                                                                                                                                                                                          |
| Ambient Operating Temperature                                                                                                                   | -5° to +40°C                                                                                          |                                                                                                                                                                                          |
| Recommended Location                                                                                                                            | Internal Use Only                                                                                     |                                                                                                                                                                                          |
| Maximum Installation Altitude                                                                                                                   | 2000m                                                                                                 |                                                                                                                                                                                          |
| Frequencies 1                                                                                                                                   | SAT DC=5-2200 MHz                                                                                     |                                                                                                                                                                                          |
| Patents and Trademarks                                                                                                                          | CFX is a Registered Trade Mark No 2398667                                                             |                                                                                                                                                                                          |
| All products listed conform to current British or<br>European standard and the product information is<br>correct at the time of going to press. | All accessories are manufactured under an accredited BS EN ISO 9001 : 2015 Quality Management System. | It is the policy of the company to improve products<br>as part of our development programme.<br>Therefore, we reserve the right to alter designs<br>and dimensions without prior notice. |
| Illustrations and diagrams are reproduced within the limitations of reproduction and printing                                                   | Due to manufacturing processes we cannot guarantee an exact colour match and shadings of              | Correct as at 15 October 2018 10:22 AM<br>E&OE                                                                                                                                           |