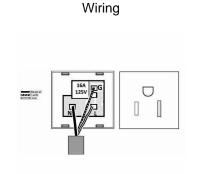

## 7WC5320W

Hartland CFX Colours Bright White 2 gang 15A 110V AC American Unswitched Socket White

## Item Image

| Primary Range                                                                                                                                   | Hartland CFX Colours                                                                                  |                                                                                                                                                                                  |
|-------------------------------------------------------------------------------------------------------------------------------------------------|-------------------------------------------------------------------------------------------------------|----------------------------------------------------------------------------------------------------------------------------------------------------------------------------------|
| Insert Type                                                                                                                                     | 2 gang 15A 110V AC American Unswitched Socket                                                         |                                                                                                                                                                                  |
| Plate Finish                                                                                                                                    | Hartland CFX Colours Bright White                                                                     |                                                                                                                                                                                  |
| Insert Colour                                                                                                                                   | White                                                                                                 |                                                                                                                                                                                  |
| EAN13 Barcode                                                                                                                                   | 5017504006228                                                                                         |                                                                                                                                                                                  |
| Dimensions (Nominal)                                                                                                                            | Double: Height = 86.0mm Width = 146.0mm Depth = 5.0mm                                                 |                                                                                                                                                                                  |
| Fixing Hole Centres                                                                                                                             | Box Fixing = 120.6mm Grid Fixing = CFX Push                                                           |                                                                                                                                                                                  |
| Minimum Wall Box Depth                                                                                                                          | 35mm                                                                                                  |                                                                                                                                                                                  |
| Switched Poles                                                                                                                                  | None                                                                                                  |                                                                                                                                                                                  |
| Current Rating                                                                                                                                  | 15 Amp                                                                                                |                                                                                                                                                                                  |
| Voltage                                                                                                                                         | 110V AC                                                                                               |                                                                                                                                                                                  |
| Maximum Load                                                                                                                                    | 15 Amp                                                                                                |                                                                                                                                                                                  |
| Mains Frequency                                                                                                                                 | 60Hz                                                                                                  |                                                                                                                                                                                  |
| IP Rating                                                                                                                                       | IP2XD                                                                                                 |                                                                                                                                                                                  |
| Contact Gap Minimum                                                                                                                             | None                                                                                                  |                                                                                                                                                                                  |
| Terminal Capacity 1                                                                                                                             | 3 x 2.5mm2                                                                                            |                                                                                                                                                                                  |
| Terminal Capacity 2                                                                                                                             | 2 x 4mm2                                                                                              |                                                                                                                                                                                  |
| Terminal Capacity 3                                                                                                                             | 1 x 6mm2 Multi-strand                                                                                 |                                                                                                                                                                                  |
| Product Class 1                                                                                                                                 | Face plate must be earthed                                                                            |                                                                                                                                                                                  |
| Ambient Operating Temperature                                                                                                                   | -5° to +40°C                                                                                          |                                                                                                                                                                                  |
| Recommended Location                                                                                                                            | Internal Use Only                                                                                     |                                                                                                                                                                                  |
| Maximum Installation Altitude                                                                                                                   | 2000m                                                                                                 |                                                                                                                                                                                  |
| Standard/Approval                                                                                                                               | BS EN ISO 5733 IEC60884-1                                                                             |                                                                                                                                                                                  |
| Additional Notes                                                                                                                                | Shuttered :Yes                                                                                        |                                                                                                                                                                                  |
| Patents and Trademarks                                                                                                                          | CFX is a Registered Trade Mark No 2398667                                                             |                                                                                                                                                                                  |
| All products listed conform to current British or<br>European standard and the product information is<br>correct at the time of going to press. | All accessories are manufactured under an accredited BS EN ISO 9001 : 2015 Quality Management System. | It is the policy of the company to improve products as part of our development programme.  Therefore, we reserve the right to alter designs and dimensions without prior notice. |
|                                                                                                                                                 |                                                                                                       |                                                                                                                                                                                  |