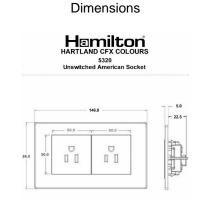

## Item Image

| Primary Range                                                                                                                                   | Hartland CFX Colours                                                                                  |                                                                                                                                                                                  |
|-------------------------------------------------------------------------------------------------------------------------------------------------|-------------------------------------------------------------------------------------------------------|----------------------------------------------------------------------------------------------------------------------------------------------------------------------------------|
| Insert Type                                                                                                                                     | 2 gang 15A 110V AC American Unswitched Socket                                                         |                                                                                                                                                                                  |
| Plate Finish                                                                                                                                    | Hartland CFX Colours Bright White                                                                     |                                                                                                                                                                                  |
| Insert Colour                                                                                                                                   | White                                                                                                 |                                                                                                                                                                                  |
| EAN13 Barcode                                                                                                                                   | 5017504006228                                                                                         |                                                                                                                                                                                  |
| Dimensions (Nominal)                                                                                                                            | Double: Height = 86.0mm Width = 146.0mm Depth = 5.0mm                                                 |                                                                                                                                                                                  |
| Fixing Hole Centres                                                                                                                             | Box Fixing = 120.6mm Grid Fixing = CFX Push                                                           |                                                                                                                                                                                  |
| Minimum Wall Box Depth                                                                                                                          | 35mm                                                                                                  |                                                                                                                                                                                  |
| Switched Poles                                                                                                                                  | None                                                                                                  |                                                                                                                                                                                  |
| Current Rating                                                                                                                                  | 15 Amp                                                                                                |                                                                                                                                                                                  |
| Voltage                                                                                                                                         | 110V AC                                                                                               |                                                                                                                                                                                  |
| Maximum Load                                                                                                                                    | 15 Amp                                                                                                |                                                                                                                                                                                  |
| Mains Frequency                                                                                                                                 | 60Hz                                                                                                  |                                                                                                                                                                                  |
| IP Rating                                                                                                                                       | IP2XD                                                                                                 |                                                                                                                                                                                  |
| Contact Gap Minimum                                                                                                                             | None                                                                                                  |                                                                                                                                                                                  |
| Terminal Capacity 1                                                                                                                             | 3 x 2.5mm2                                                                                            |                                                                                                                                                                                  |
| Terminal Capacity 2                                                                                                                             | 2 x 4mm2                                                                                              |                                                                                                                                                                                  |
| Terminal Capacity 3                                                                                                                             | 1 x 6mm2 Multi-strand                                                                                 |                                                                                                                                                                                  |
| Product Class 1                                                                                                                                 | Face plate must be earthed                                                                            |                                                                                                                                                                                  |
| Ambient Operating Temperature                                                                                                                   | -5° to +40°C                                                                                          |                                                                                                                                                                                  |
| Recommended Location                                                                                                                            | Internal Use Only                                                                                     |                                                                                                                                                                                  |
| Maximum Installation Altitude                                                                                                                   | 2000m                                                                                                 |                                                                                                                                                                                  |
| Standard/Approval                                                                                                                               | BS EN ISO 5733 IEC60884-1                                                                             |                                                                                                                                                                                  |
| Additional Notes                                                                                                                                | Shuttered :Yes                                                                                        |                                                                                                                                                                                  |
| Patents and Trademarks                                                                                                                          | CFX is a Registered Trade Mark No 2398667                                                             |                                                                                                                                                                                  |
| All products listed conform to current British or<br>European standard and the product information is<br>correct at the time of going to press. | All accessories are manufactured under an accredited BS EN ISO 9001 : 2015 Quality Management System. | It is the policy of the company to improve products as part of our development programme.  Therefore, we reserve the right to alter designs and dimensions without prior notice. |
|                                                                                                                                                 |                                                                                                       |                                                                                                                                                                                  |