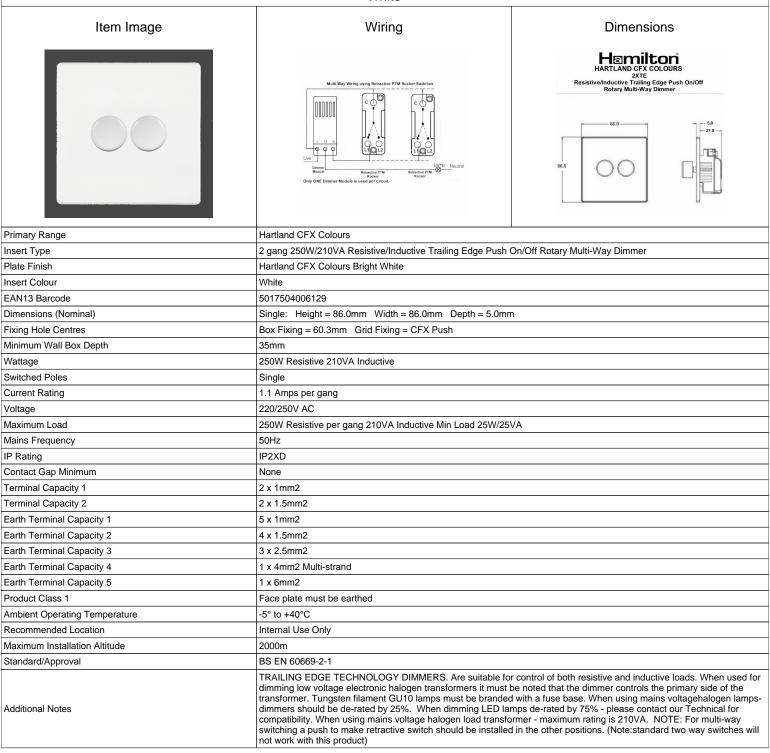

## **7WC2XTEWH**

Hartland CFX Colours Bright White 2x250W/210VA Resistive/Inductive Trailing Edge Push On/Off Rotary Multi-Way Dimmers White

SL

making connections beautifully

Wiring Accessories • Circuit Protection • Smart Lighting Control & Multi-room Audio