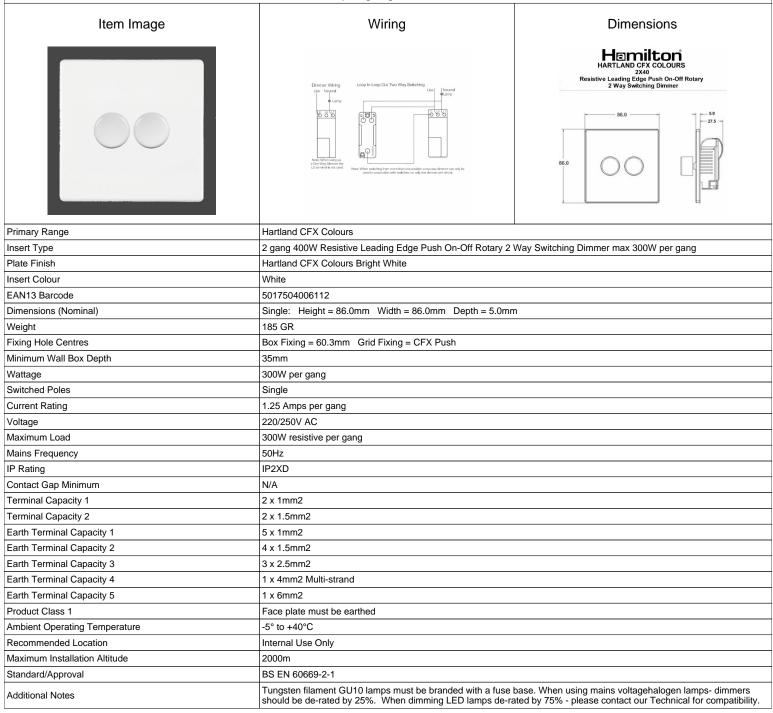

## **7WC2X40WH**

Hartland CFX Colours Bright White 2x400W Resistive Leading Edge Push On-Off Rotary 2 Way Switching Dimmers max 300W per gang White

SL

making connections beautifully

Wiring Accessories • Circuit Protection • Smart Lighting Control & Multi-room Audio