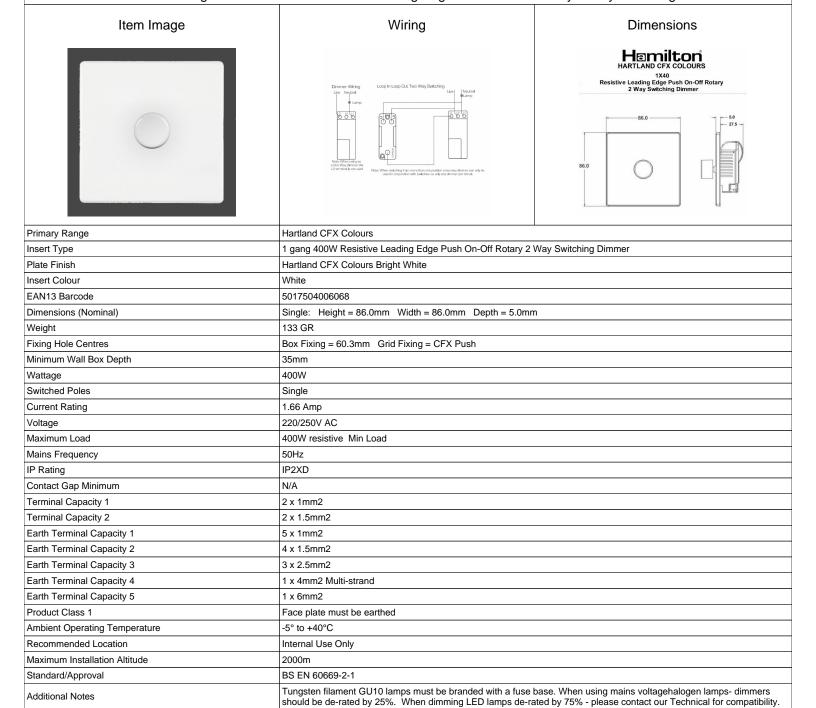

## **7WC1X40WH**

Hartland CFX Colours Bright White 1x400W Resistive Leading Edge Push On-Off Rotary 2 Way Switching Dimmer White

R Hamilton & Co Ltd, Unit 10 Carrick Business Centre, 4-5 Bonville Road, Brislington, Bristol, BS4 5NZ