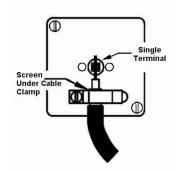

SL

# making connections beautifully

Wiring Accessories • Circuit Protection • Smart Lighting Control & Multi-room Audio

#### **7RCTVFMB**

Hartland CFX Colours Pillar Box Red Isolated TV/FM Diplexer 1in/2out Black

## Item Image



## Wiring



#### Dimensions



| Primary Range                                                                                                                                   | Hartland CFX Colours                                                                                  |                                                                                                                                                                                  |
|-------------------------------------------------------------------------------------------------------------------------------------------------|-------------------------------------------------------------------------------------------------------|-------------------------------------------------------------------------------------------------