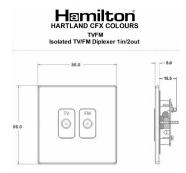

#### **7RCTVFMB**

Hartland CFX Colours Pillar Box Red Isolated TV/FM Diplexer 1in/2out Black

#### Dimensions

| Primary Range                                                                                                                                   | Hartland CFX Colours                                                                                  |                                                                                                                                                                                  |
|-------------------------------------------------------------------------------------------------------------------------------------------------|-------------------------------------------------------------------------------------------------------|----------------------------------------------------------------------------------------------------------------------------------------------------------------------------------|
| Insert Type                                                                                                                                     | Isolated TV/FM Diplexer 1in/2out                                                                      |                                                                                                                                                                                  |
| Plate Finish                                                                                                                                    | Hartland CFX Colours Pillar Box Red                                                                   |                                                                                                                                                                                  |
| Insert Colour                                                                                                                                   | Black                                                                                                 |                                                                                                                                                                                  |
| EAN13 Barcode                                                                                                                                   | 5017504008253                                                                                         |                                                                                                                                                                                  |
| Dimensions (Nominal)                                                                                                                            | Single: Height = 86.0mm Width = 86.0mm Depth = 5.0mm                                                  |                                                                                                                                                                                  |
| Fixing Hole Centres                                                                                                                             | Box Fixing = 60.3mm Grid Fixing = CFX Push                                                            |                                                                                                                                                                                  |
| Minimum Wall Box Depth                                                                                                                          | 25mm                                                                                                  |                                                                                                                                                                                  |
| Switched Poles                                                                                                                                  | N/A                                                                                                   |                                                                                                                                                                                  |
| IP Rating                                                                                                                                       | IP2XD                                                                                                 |                                                                                                                                                                                  |
| Contact Gap Minimum                                                                                                                             | N/A                                                                                                   |                                                                                                                                                                                  |
| Earth Terminal Capacity 1                                                                                                                       | 5 x 1mm2                                                                                              |                                                                                                                                                                                  |
| Earth Terminal Capacity 2                                                                                                                       | 4 x 1.5mm2                                                                                            |                                                                                                                                                                                  |
| Earth Terminal Capacity 3                                                                                                                       | 3 x 2.5mm2                                                                                            |                                                                                                                                                                                  |
| Earth Terminal Capacity 4                                                                                                                       | 1 x 4mm2 Multi-strand                                                                                 |                                                                                                                                                                                  |
| Earth Terminal Capacity 5                                                                                                                       | 1 x 6mm2                                                                                              |                                                                                                                                                                                  |
| Product Class 1                                                                                                                                 | Must be earthed (ref BS7671 415.2.1)                                                                  |                                                                                                                                                                                  |
| Ambient Operating Temperature                                                                                                                   | -5° to +40°C                                                                                          |                                                                                                                                                                                  |
| Recommended Location                                                                                                                            | Internal Use Only                                                                                     |                                                                                                                                                                                  |
| Maximum Installation Altitude                                                                                                                   | 2000m                                                                                                 |                                                                                                                                                                                  |
| Patents and Trademarks                                                                                                                          | CFX is a Registered Trade Mark No 2398667                                                             |                                                                                                                                                                                  |
| All products listed conform to current British or<br>European standard and the product information is<br>correct at the time of going to press. | All accessories are manufactured under an accredited BS EN ISO 9001 : 2015 Quality Management System. | It is the policy of the company to improve products as part of our development programme.  Therefore, we reserve the right to alter designs and dimensions without prior notice. |
| Illustrations and diagrams are reproduced within the limitations of reproduction and printing                                                   | Due to manufacturing processes we cannot guarantee an exact colour match and shadings of              | Correct as at 15 October 2018 10:21 AM<br>E&OE                                                                                                                                   |