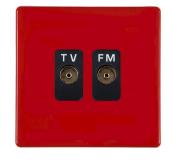

#### **7RCTVFMB**

Hartland CFX Colours Pillar Box Red Isolated TV/FM Diplexer 1in/2out Black

## Item Image