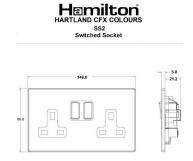

## 7RCSS2WH-W

Hartland CFX Colours Pillar Box Red 2 gang 13A Double Pole Switched Socket White/White

Item Image

## Dimensions

| Primary Range                                                                                                                                   | Hartland CFX Colours                                                                                  |                                                                                                                                                                                  |
|-------------------------------------------------------------------------------------------------------------------------------------------------|-------------------------------------------------------------------------------------------------------|----------------------------------------------------------------------------------------------------------------------------------------------------------------------------------|
| Insert Type                                                                                                                                     | 2 gang 13A Double Pole Switched Socket                                                                |                                                                                                                                                                                  |
| Plate Finish                                                                                                                                    | Hartland CFX Colours Pillar Box Red                                                                   |                                                                                                                                                                                  |
| Insert Colour                                                                                                                                   | White/White                                                                                           |                                                                                                                                                                                  |
| EAN13 Barcode                                                                                                                                   | 5017504008178                                                                                         |                                                                                                                                                                                  |
| Dimensions (Nominal)                                                                                                                            | Double: Height = 86.0mm Width = 146.0mm Depth = 5.0mm                                                 |                                                                                                                                                                                  |
| Fixing Hole Centres                                                                                                                             | Box Fixing = 120.6mm Grid Fixing = CFX Push                                                           |                                                                                                                                                                                  |
| Minimum Wall Box Depth                                                                                                                          | 35mm                                                                                                  |                                                                                                                                                                                  |
| Switched Poles                                                                                                                                  | Double                                                                                                |                                                                                                                                                                                  |
| Current Rating                                                                                                                                  | 13 Amp                                                                                                |                                                                                                                                                                                  |
| Voltage                                                                                                                                         | 220/250V AC                                                                                           |                                                                                                                                                                                  |
| Maximum Load                                                                                                                                    | 13 Amp                                                                                                |                                                                                                                                                                                  |
| Mains Frequency                                                                                                                                 | 50Hz                                                                                                  |                                                                                                                                                                                  |
| IP Rating                                                                                                                                       | IP2XD                                                                                                 |                                                                                                                                                                                  |
| Contact Gap Minimum                                                                                                                             | 3mm                                                                                                   |                                                                                                                                                                                  |
| Terminal Capacity 1                                                                                                                             | 4 x 2.5mm2                                                                                            |                                                                                                                                                                                  |
| Terminal Capacity 2                                                                                                                             | 3 x 4mm2                                                                                              |                                                                                                                                                                                  |
| Terminal Capacity 3                                                                                                                             | 2 x 6mm2 Multi-Strand                                                                                 |                                                                                                                                                                                  |
| Terminal Capacity 4                                                                                                                             | 1 x 10mm2                                                                                             |                                                                                                                                                                                  |
| Earth Terminal Capacity 1                                                                                                                       | 4 x 2.5mm2                                                                                            |                                                                                                                                                                                  |
| Earth Terminal Capacity 2                                                                                                                       | 3 x 4mm2                                                                                              |                                                                                                                                                                                  |
| Earth Terminal Capacity 3                                                                                                                       | 2 x 6mm2 Multi-strand                                                                                 |                                                                                                                                                                                  |
| Earth Terminal Capacity 4                                                                                                                       | 1 x 10mm2                                                                                             |                                                                                                                                                                                  |
| Product Class 1                                                                                                                                 | Must be earthed                                                                                       |                                                                                                                                                                                  |
| Ambient Operating Temperature                                                                                                                   | -5° to +40°C                                                                                          |                                                                                                                                                                                  |
| Recommended Location                                                                                                                            | Internal Use Only                                                                                     |                                                                                                                                                                                  |
| Maximum Installation Altitude                                                                                                                   | 2000m                                                                                                 |                                                                                                                                                                                  |
| Standard/Approval                                                                                                                               | BS 1363-2                                                                                             |                                                                                                                                                                                  |
| Additional Notes                                                                                                                                | Dual Earth: Yes                                                                                       |                                                                                                                                                                                  |
| Patents and Trademarks                                                                                                                          | CFX is a Registered Trade Mark No 2398667                                                             |                                                                                                                                                                                  |
| All products listed conform to current British or<br>European standard and the product information is<br>correct at the time of going to press. | All accessories are manufactured under an accredited BS EN ISO 9001 : 2015 Quality Management System. | It is the policy of the company to improve products as part of our development programme.  Therefore, we reserve the right to alter designs and dimensions without prior notice. |