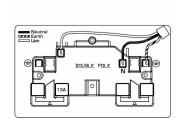

## Dimensions

| Primary Range                                                                                                                                   | Hartland CFX Colours                                                                                  |                                                                                                                                                                                  |
|-------------------------------------------------------------------------------------------------------------------------------------------------|-------------------------------------------------------------------------------------------------------|----------------------------------------------------------------------------------------------------------------------------------------------------------------------------------|
| Insert Type                                                                                                                                     | 2 gang 13A Double Pole Switched Socket                                                                |                                                                                                                                                                                  |
| Plate Finish                                                                                                                                    | Hartland CFX Colours Pillar Box Red                                                                   |                                                                                                                                                                                  |
| Insert Colour                                                                                                                                   | White/White                                                                                           |                                                                                                                                                                                  |
| EAN13 Barcode                                                                                                                                   | 5017504008178                                                                                         |                                                                                                                                                                                  |
| Dimensions (Nominal)                                                                                                                            | Double: Height = 86.0mm Width = 146.0mm Depth = 5.0mm                                                 |                                                                                                                                                                                  |
| Fixing Hole Centres                                                                                                                             | Box Fixing = 120.6mm Grid Fixing = CFX Push                                                           |                                                                                                                                                                                  |
| Minimum Wall Box Depth                                                                                                                          | 35mm                                                                                                  |                                                                                                                                                                                  |
| Switched Poles                                                                                                                                  | Double                                                                                                |                                                                                                                                                                                  |
| Current Rating                                                                                                                                  | 13 Amp                                                                                                |                                                                                                                                                                                  |
| Voltage                                                                                                                                         | 220/250V AC                                                                                           |                                                                                                                                                                                  |
| Maximum Load                                                                                                                                    | 13 Amp                                                                                                |                                                                                                                                                                                  |
| Mains Frequency                                                                                                                                 | 50Hz                                                                                                  |                                                                                                                                                                                  |
| IP Rating                                                                                                                                       | IP2XD                                                                                                 |                                                                                                                                                                                  |
| Contact Gap Minimum                                                                                                                             | 3mm                                                                                                   |                                                                                                                                                                                  |
| Terminal Capacity 1                                                                                                                             | 4 x 2.5mm2                                                                                            |                                                                                                                                                                                  |
| Terminal Capacity 2                                                                                                                             | 3 x 4mm2                                                                                              |                                                                                                                                                                                  |
| Terminal Capacity 3                                                                                                                             | 2 x 6mm2 Multi-Strand                                                                                 |                                                                                                                                                                                  |
| Terminal Capacity 4                                                                                                                             | 1 x 10mm2                                                                                             |                                                                                                                                                                                  |
| Earth Terminal Capacity 1                                                                                                                       | 4 x 2.5mm2                                                                                            |                                                                                                                                                                                  |
| Earth Terminal Capacity 2                                                                                                                       | 3 x 4mm2                                                                                              |                                                                                                                                                                                  |
| Earth Terminal Capacity 3                                                                                                                       | 2 x 6mm2 Multi-strand                                                                                 |                                                                                                                                                                                  |
| Earth Terminal Capacity 4                                                                                                                       | 1 x 10mm2                                                                                             |                                                                                                                                                                                  |
| Product Class 1                                                                                                                                 | Must be earthed                                                                                       |                                                                                                                                                                                  |
| Ambient Operating Temperature                                                                                                                   | -5° to +40°C                                                                                          |                                                                                                                                                                                  |
| Recommended Location                                                                                                                            | Internal Use Only                                                                                     |                                                                                                                                                                                  |
| Maximum Installation Altitude                                                                                                                   | 2000m                                                                                                 |                                                                                                                                                                                  |
| Standard/Approval                                                                                                                               | BS 1363-2                                                                                             |                                                                                                                                                                                  |
| Additional Notes                                                                                                                                | Dual Earth: Yes                                                                                       |                                                                                                                                                                                  |
| Patents and Trademarks                                                                                                                          | CFX is a Registered Trade Mark No 2398667                                                             |                                                                                                                                                                                  |
| All products listed conform to current British or<br>European standard and the product information is<br>correct at the time of going to press. | All accessories are manufactured under an accredited BS EN ISO 9001 : 2015 Quality Management System. | It is the policy of the company to improve products as part of our development programme.  Therefore, we reserve the right to alter designs and dimensions without prior notice. |