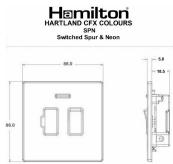

## **Dimensions**

|                                                                                                                                                 | LIVE                                                                                                  |                                                                                                                                                                                  |
|-------------------------------------------------------------------------------------------------------------------------------------------------|-------------------------------------------------------------------------------------------------------|----------------------------------------------------------------------------------------------------------------------------------------------------------------------------------|
|                                                                                                                                                 |                                                                                                       |                                                                                                                                                                                  |
| Primary Range                                                                                                                                   | Hartland CFX Colours                                                                                  |                                                                                                                                                                                  |
| Insert Type                                                                                                                                     | 1 gang 13A Double Pole Fused Spur + Neon                                                              |                                                                                                                                                                                  |
| Plate Finish                                                                                                                                    | Hartland CFX Colours Pillar Box Red                                                                   |                                                                                                                                                                                  |
| Insert Colour                                                                                                                                   | White/White                                                                                           |                                                                                                                                                                                  |
| EAN13 Barcode                                                                                                                                   | 5017504008130                                                                                         |                                                                                                                                                                                  |
| Dimensions (Nominal)                                                                                                                            | Single: Height = 86.0mm Width = 86.0mm Depth = 5.0mm                                                  |                                                                                                                                                                                  |
| Fixing Hole Centres                                                                                                                             | Box Fixing = 60.3mm Grid Fixing = CFX Push                                                            |                                                                                                                                                                                  |
| Minimum Wall Box Depth                                                                                                                          | 35mm                                                                                                  |                                                                                                                                                                                  |
| Switched Poles                                                                                                                                  | Double                                                                                                |                                                                                                                                                                                  |
| Current Rating                                                                                                                                  | 13 Amp                                                                                                |                                                                                                                                                                                  |
| Voltage                                                                                                                                         | 220/250V AC                                                                                           |                                                                                                                                                                                  |
| Maximum Load                                                                                                                                    | 13 Amp                                                                                                |                                                                                                                                                                                  |
| Mains Frequency                                                                                                                                 | 50Hz                                                                                                  |                                                                                                                                                                                  |
| IP Rating                                                                                                                                       | IP2XD                                                                                                 |                                                                                                                                                                                  |
| Contact Gap Minimum                                                                                                                             | 3mm                                                                                                   |                                                                                                                                                                                  |
| Terminal Capacity 1                                                                                                                             | 3 x 2.5mm2                                                                                            |                                                                                                                                                                                  |
| Terminal Capacity 2                                                                                                                             | 2 x 4mm2 Multi Strand                                                                                 |                                                                                                                                                                                  |
| Terminal Capacity 3                                                                                                                             | 1 x 6mm2                                                                                              |                                                                                                                                                                                  |
| Earth Terminal Capacity 1                                                                                                                       | 6 x 1mm2                                                                                              |                                                                                                                                                                                  |
| Earth Terminal Capacity 2                                                                                                                       | 5 x 1.5mm2                                                                                            |                                                                                                                                                                                  |
| Earth Terminal Capacity 3                                                                                                                       | 3 x 2.5mm2                                                                                            |                                                                                                                                                                                  |
| Earth Terminal Capacity 4                                                                                                                       | 2 x 4mm2 Multi-strand                                                                                 |                                                                                                                                                                                  |
| Earth Terminal Capacity 5                                                                                                                       | 1 x 6mm2                                                                                              |                                                                                                                                                                                  |
| Product Class 1                                                                                                                                 | Must be earthed                                                                                       |                                                                                                                                                                                  |
| Ambient Operating Temperature                                                                                                                   | -5° to +40°C                                                                                          |                                                                                                                                                                                  |
| Recommended Location                                                                                                                            | Internal Use Only                                                                                     |                                                                                                                                                                                  |
| Maximum Installation Altitude                                                                                                                   | 2000m                                                                                                 |                                                                                                                                                                                  |
| Standard/Approval                                                                                                                               | BS 1363-4                                                                                             |                                                                                                                                                                                  |
| Patents and Trademarks                                                                                                                          | CFX is a Registered Trade Mark No 2398667                                                             |                                                                                                                                                                                  |
| All products listed conform to current British or<br>European standard and the product information is<br>correct at the time of going to press. | All accessories are manufactured under an accredited BS EN ISO 9001 : 2015 Quality Management System. | It is the policy of the company to improve products as part of our development programme.  Therefore, we reserve the right to alter designs and dimensions without prior notice. |