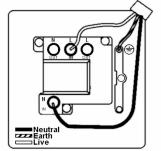

## **Dimensions**

|                                                                                                                                                 | LIVE                                                                                                  |                                                                                                                                                                                  |
|-------------------------------------------------------------------------------------------------------------------------------------------------|-------------------------------------------------------------------------------------------------------|----------------------------------------------------------------------------------------------------------------------------------------------------------------------------------|
|                                                                                                                                                 |                                                                                                       |                                                                                                                                                                                  |
| Primary Range                                                                                                                                   | Hartland CFX Colours                                                                                  |                                                                                                                                                                                  |
| Insert Type                                                                                                                                     | 1 gang 13A Double Pole Fused Spur + Neon                                                              |                                                                                                                                                                                  |
| Plate Finish                                                                                                                                    | Hartland CFX Colours Pillar Box Red                                                                   |                                                                                                                                                                                  |
| Insert Colour                                                                                                                                   | White/White                                                                                           |                                                                                                                                                                                  |
| EAN13 Barcode                                                                                                                                   | 5017504008130                                                                                         |                                                                                                                                                                                  |
| Dimensions (Nominal)                                                                                                                            | Single: Height = 86.0mm Width = 86.0mm Depth = 5.0mm                                                  |                                                                                                                                                                                  |
| Fixing Hole Centres                                                                                                                             | Box Fixing = 60.3mm Grid Fixing = CFX Push                                                            |                                                                                                                                                                                  |
| Minimum Wall Box Depth                                                                                                                          | 35mm                                                                                                  |                                                                                                                                                                                  |
| Switched Poles                                                                                                                                  | Double                                                                                                |                                                                                                                                                                                  |
| Current Rating                                                                                                                                  | 13 Amp                                                                                                |                                                                                                                                                                                  |
| Voltage                                                                                                                                         | 220/250V AC                                                                                           |                                                                                                                                                                                  |
| Maximum Load                                                                                                                                    | 13 Amp                                                                                                |                                                                                                                                                                                  |
| Mains Frequency                                                                                                                                 | 50Hz                                                                                                  |                                                                                                                                                                                  |
| IP Rating                                                                                                                                       | IP2XD                                                                                                 |                                                                                                                                                                                  |
| Contact Gap Minimum                                                                                                                             | 3mm                                                                                                   |                                                                                                                                                                                  |
| Terminal Capacity 1                                                                                                                             | 3 x 2.5mm2                                                                                            |                                                                                                                                                                                  |
| Terminal Capacity 2                                                                                                                             | 2 x 4mm2 Multi Strand                                                                                 |                                                                                                                                                                                  |
| Terminal Capacity 3                                                                                                                             | 1 x 6mm2                                                                                              |                                                                                                                                                                                  |
| Earth Terminal Capacity 1                                                                                                                       | 6 x 1mm2                                                                                              |                                                                                                                                                                                  |
| Earth Terminal Capacity 2                                                                                                                       | 5 x 1.5mm2                                                                                            |                                                                                                                                                                                  |
| Earth Terminal Capacity 3                                                                                                                       | 3 x 2.5mm2                                                                                            |                                                                                                                                                                                  |
| Earth Terminal Capacity 4                                                                                                                       | 2 x 4mm2 Multi-strand                                                                                 |                                                                                                                                                                                  |
| Earth Terminal Capacity 5                                                                                                                       | 1 x 6mm2                                                                                              |                                                                                                                                                                                  |
| Product Class 1                                                                                                                                 | Must be earthed                                                                                       |                                                                                                                                                                                  |
| Ambient Operating Temperature                                                                                                                   | -5° to +40°C                                                                                          |                                                                                                                                                                                  |
| Recommended Location                                                                                                                            | Internal Use Only                                                                                     |                                                                                                                                                                                  |
| Maximum Installation Altitude                                                                                                                   | 2000m                                                                                                 |                                                                                                                                                                                  |
| Standard/Approval                                                                                                                               | BS 1363-4                                                                                             |                                                                                                                                                                                  |
| Patents and Trademarks                                                                                                                          | CFX is a Registered Trade Mark No 2398667                                                             |                                                                                                                                                                                  |
| All products listed conform to current British or<br>European standard and the product information is<br>correct at the time of going to press. | All accessories are manufactured under an accredited BS EN ISO 9001 : 2015 Quality Management System. | It is the policy of the company to improve products as part of our development programme.  Therefore, we reserve the right to alter designs and dimensions without prior notice. |