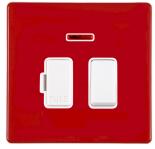

## **7RCSPNWH-W**

Hartland CFX Colours Pillar Box Red 1 gang 13A Double Pole Fused Spur and Neon White/White

Item Image