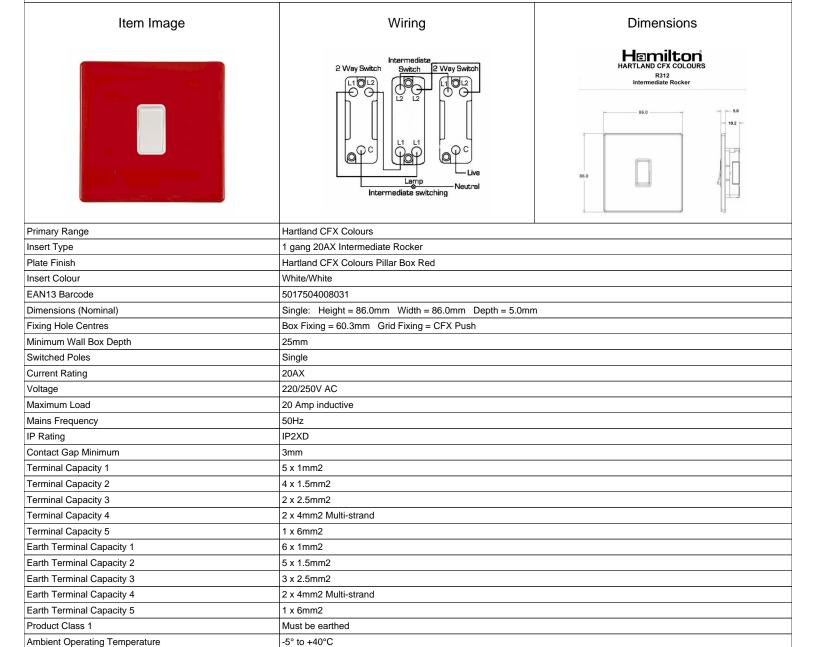

## 7RCR312WH-W

Hartland CFX Colours Pillar Box Red 1 gang 20AX Intermediate Rocker White/White

European standard and the product information is correct at the time of going to press. Illustrations and diagrams are reproduced within the limitations of reproduction and printing