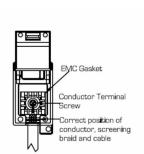

## **7RCDTVFW**

Hartland CFX Colours Pillar Box Red 1 gang Non-Isolated TV (female) White

Wiring

Item Image

| Primary Range                                                                                                                                   | Hartland CFX Colours                                                                                          |                                                                                                                                                                                          |
|-------------------------------------------------------------------------------------------------------------------------------------------------|---------------------------------------------------------------------------------------------------------------|------------------------------------------------------------------------------------------------------------------------------------------------------------------------------------------|
| Insert Type                                                                                                                                     | 1 gang Non-Isolated TV (female) (DAB Compatible)                                                              |                                                                                                                                                                                          |
| Plate Finish                                                                                                                                    | Hartland CFX Colours Pillar Box Red                                                                           |                                                                                                                                                                                          |
| Insert Colour                                                                                                                                   | White                                                                                                         |                                                                                                                                                                                          |
| EAN13 Barcode                                                                                                                                   | 5017504007751                                                                                                 |                                                                                                                                                                                          |
| Dimensions (Nominal)                                                                                                                            | Single: Height = 86.0mm Width = 86.0mm Depth = 5.0mm                                                          |                                                                                                                                                                                          |
| Fixing Hole Centres                                                                                                                             | Box Fixing = 60.3mm Grid Fixing = CFX Push                                                                    |                                                                                                                                                                                          |
| Minimum Wall Box Depth                                                                                                                          | 35mm                                                                                                          |                                                                                                                                                                                          |
| Switched Poles                                                                                                                                  | N/A                                                                                                           |                                                                                                                                                                                          |
| IP Rating                                                                                                                                       | IP2XD                                                                                                         |                                                                                                                                                                                          |
| Contact Gap Minimum                                                                                                                             | N/A                                                                                                           |                                                                                                                                                                                          |
| Earth Terminal Capacity 1                                                                                                                       | 5 x 1mm2                                                                                                      |                                                                                                                                                                                          |
| Earth Terminal Capacity 2                                                                                                                       | 4 x 1.5mm2                                                                                                    |                                                                                                                                                                                          |
| Earth Terminal Capacity 3                                                                                                                       | 3 x 2.5mm2                                                                                                    |                                                                                                                                                                                          |
| Earth Terminal Capacity 4                                                                                                                       | 1 x 4mm2 Multi-strand                                                                                         |                                                                                                                                                                                          |
| Earth Terminal Capacity 5                                                                                                                       | 1 x 6mm2                                                                                                      |                                                                                                                                                                                          |
| Product Class 1                                                                                                                                 | Must be earthed (ref BS7671 415.2.1)                                                                          |                                                                                                                                                                                          |
| Ambient Operating Temperature                                                                                                                   | -5° to +40°C                                                                                                  |                                                                                                                                                                                          |
| Recommended Location                                                                                                                            | Internal Use Only                                                                                             |                                                                                                                                                                                          |
| Maximum Installation Altitude                                                                                                                   | 2000m                                                                                                         |                                                                                                                                                                                          |
| EuroFix Additional Notes                                                                                                                        | TV Outlet (IEC 169-2 Female Socket) Usually used for FM (DAB) outlet                                          |                                                                                                                                                                                          |
| Frequencies 1                                                                                                                                   | TV DC=5-2200 MHz                                                                                              |                                                                                                                                                                                          |
| Patents and Trademarks                                                                                                                          | CFX is a Registered Trade Mark No 2398667                                                                     |                                                                                                                                                                                          |
| All products listed conform to current British or<br>European standard and the product information is<br>correct at the time of going to press. | All accessories are manufactured under an accredited<br>BS EN ISO 9001 : 2015 Quality Management System.      | It is the policy of the company to improve products<br>as part of our development programme.<br>Therefore, we reserve the right to alter designs<br>and dimensions without prior notice. |
| Illustrations and diagrams are reproduced within the limitations of reproduction and printing process and are not binding.                      | Due to manufacturing processes we cannot guarantee an exact colour match and shadings of of certain finishes. | Correct as at 15 October 2018 10:21 AM<br>E&OE                                                                                                                                           |