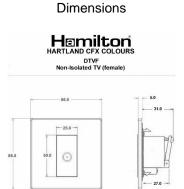

## **7RCDTVFW**

Hartland CFX Colours Pillar Box Red 1 gang Non-Isolated TV (female) White

Wiring

Item Image

| Primary Range                                                                                                                                   | Hartland CFX Colours                                                                                          |                                                                                                                                                                                          |
|-------------------------------------------------------------------------------------------------------------------------------------------------|---------------------------------------------------------------------------------------------------------------|------------------------------------------------------------------------------------------------------------------------------------------------------------------------------------------|
| Insert Type                                                                                                                                     | 1 gang Non-Isolated TV (female) (DAB Compatible)                                                              |                                                                                                                                                                                          |
| Plate Finish                                                                                                                                    | Hartland CFX Colours Pillar Box Red                                                                           |                                                                                                                                                                                          |
| Insert Colour                                                                                                                                   | White                                                                                                         |                                                                                                                                                                                          |
| EAN13 Barcode                                                                                                                                   | 5017504007751                                                                                                 |                                                                                                                                                                                          |
| Dimensions (Nominal)                                                                                                                            | Single: Height = 86.0mm Width = 86.0mm Depth = 5.0mm                                                          |                                                                                                                                                                                          |
| Fixing Hole Centres                                                                                                                             | Box Fixing = 60.3mm Grid Fixing = CFX Push                                                                    |                                                                                                                                                                                          |
| Minimum Wall Box Depth                                                                                                                          | 35mm                                                                                                          |                                                                                                                                                                                          |
| Switched Poles                                                                                                                                  | N/A                                                                                                           |                                                                                                                                                                                          |
| IP Rating                                                                                                                                       | IP2XD                                                                                                         |                                                                                                                                                                                          |
| Contact Gap Minimum                                                                                                                             | N/A                                                                                                           |                                                                                                                                                                                          |
| Earth Terminal Capacity 1                                                                                                                       | 5 x 1mm2                                                                                                      |                                                                                                                                                                                          |
| Earth Terminal Capacity 2                                                                                                                       | 4 x 1.5mm2                                                                                                    |                                                                                                                                                                                          |
| Earth Terminal Capacity 3                                                                                                                       | 3 x 2.5mm2                                                                                                    |                                                                                                                                                                                          |
| Earth Terminal Capacity 4                                                                                                                       | 1 x 4mm2 Multi-strand                                                                                         |                                                                                                                                                                                          |
| Earth Terminal Capacity 5                                                                                                                       | 1 x 6mm2                                                                                                      |                                                                                                                                                                                          |
| Product Class 1                                                                                                                                 | Must be earthed (ref BS7671 415.2.1)                                                                          |                                                                                                                                                                                          |
| Ambient Operating Temperature                                                                                                                   | -5° to +40°C                                                                                                  |                                                                                                                                                                                          |
| Recommended Location                                                                                                                            | Internal Use Only                                                                                             |                                                                                                                                                                                          |
| Maximum Installation Altitude                                                                                                                   | 2000m                                                                                                         |                                                                                                                                                                                          |
| EuroFix Additional Notes                                                                                                                        | TV Outlet (IEC 169-2 Female Socket) Usually used for FM (DAB) outlet                                          |                                                                                                                                                                                          |
| Frequencies 1                                                                                                                                   | TV DC=5-2200 MHz                                                                                              |                                                                                                                                                                                          |
| Patents and Trademarks                                                                                                                          | CFX is a Registered Trade Mark No 2398667                                                                     |                                                                                                                                                                                          |
| All products listed conform to current British or<br>European standard and the product information is<br>correct at the time of going to press. | All accessories are manufactured under an accredited<br>BS EN ISO 9001 : 2015 Quality Management System.      | It is the policy of the company to improve products<br>as part of our development programme.<br>Therefore, we reserve the right to alter designs<br>and dimensions without prior notice. |
| Illustrations and diagrams are reproduced within the limitations of reproduction and printing process and are not binding.                      | Due to manufacturing processes we cannot guarantee an exact colour match and shadings of of certain finishes. | Correct as at 15 October 2018 10:21 AM<br>E&OE                                                                                                                                           |