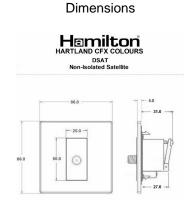

## Item Image

| Primary Range                                                                                                                                   | Hartland CFX Colours                                                                                  |                                                                                                                                                                                          |
|-------------------------------------------------------------------------------------------------------------------------------------------------|-------------------------------------------------------------------------------------------------------|------------------------------------------------------------------------------------------------------------------------------------------------------------------------------------------|
| Insert Type                                                                                                                                     | 1 gang Non-Isolated Satellite (DAB Compatible)                                                        |                                                                                                                                                                                          |
| Plate Finish                                                                                                                                    | Hartland CFX Colours Pillar Box Red                                                                   |                                                                                                                                                                                          |
| Insert Colour                                                                                                                                   | Black                                                                                                 |                                                                                                                                                                                          |
| EAN13 Barcode                                                                                                                                   | 5017504007706                                                                                         |                                                                                                                                                                                          |
| Dimensions (Nominal)                                                                                                                            | Single: Height = 86.0mm Width = 86.0mm Depth = 5.0mm                                                  |                                                                                                                                                                                          |
| Fixing Hole Centres                                                                                                                             | Box Fixing = 60.3mm Grid Fixing = CFX Push                                                            |                                                                                                                                                                                          |
| Minimum Wall Box Depth                                                                                                                          | 35mm                                                                                                  |                                                                                                                                                                                          |
| Switched Poles                                                                                                                                  | N/A                                                                                                   |                                                                                                                                                                                          |
| IP Rating                                                                                                                                       | IP2XD                                                                                                 |                                                                                                                                                                                          |
| Contact Gap Minimum                                                                                                                             | N/A                                                                                                   |                                                                                                                                                                                          |
| Earth Terminal Capacity 1                                                                                                                       | 5 x 1mm2                                                                                              |                                                                                                                                                                                          |
| Earth Terminal Capacity 2                                                                                                                       | 4 x 1.5mm2                                                                                            |                                                                                                                                                                                          |
| Earth Terminal Capacity 3                                                                                                                       | 3 x 2.5mm2                                                                                            |                                                                                                                                                                                          |
| Earth Terminal Capacity 4                                                                                                                       | 1 x 4mm2 Multi-strand                                                                                 |                                                                                                                                                                                          |
| Earth Terminal Capacity 5                                                                                                                       | 1 x 6mm2                                                                                              |                                                                                                                                                                                          |
| Product Class 1                                                                                                                                 | Must be earthed (ref BS7671 415.2.1)                                                                  |                                                                                                                                                                                          |
| Ambient Operating Temperature                                                                                                                   | -5° to +40°C                                                                                          |                                                                                                                                                                                          |
| Recommended Location                                                                                                                            | Internal Use Only                                                                                     |                                                                                                                                                                                          |
| Maximum Installation Altitude                                                                                                                   | 2000m                                                                                                 |                                                                                                                                                                                          |
| Frequencies 1                                                                                                                                   | SAT DC=5-2200 MHz                                                                                     |                                                                                                                                                                                          |
| Patents and Trademarks                                                                                                                          | CFX is a Registered Trade Mark No 2398667                                                             |                                                                                                                                                                                          |
| All products listed conform to current British or<br>European standard and the product information is<br>correct at the time of going to press. | All accessories are manufactured under an accredited BS EN ISO 9001 : 2015 Quality Management System. | It is the policy of the company to improve products<br>as part of our development programme.<br>Therefore, we reserve the right to alter designs<br>and dimensions without prior notice. |
| Illustrations and diagrams are reproduced within the limitations of reproduction and printing                                                   | Due to manufacturing processes we cannot guarantee an exact colour match and shadings of              | Correct as at 15 October 2018 10:21 AM<br>E&OE                                                                                                                                           |