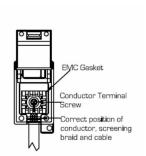

## **7RCDSATB**

Hartland CFX Colours Pillar Box Red 1 gang Non-Isolated Satellite Black

Wiring

## Item Image

| Primary Range                                                                                                                                   | Hartland CFX Colours                                                                                  |                                                                                                                                                                                          |
|-------------------------------------------------------------------------------------------------------------------------------------------------|-------------------------------------------------------------------------------------------------------|------------------------------------------------------------------------------------------------------------------------------------------------------------------------------------------|
| Insert Type                                                                                                                                     | 1 gang Non-Isolated Satellite (DAB Compatible)                                                        |                                                                                                                                                                                          |
| Plate Finish                                                                                                                                    | Hartland CFX Colours Pillar Box Red                                                                   |                                                                                                                                                                                          |
| Insert Colour                                                                                                                                   | Black                                                                                                 |                                                                                                                                                                                          |
| EAN13 Barcode                                                                                                                                   | 5017504007706                                                                                         |                                                                                                                                                                                          |
| Dimensions (Nominal)                                                                                                                            | Single: Height = 86.0mm Width = 86.0mm Depth = 5.0mm                                                  |                                                                                                                                                                                          |
| Fixing Hole Centres                                                                                                                             | Box Fixing = 60.3mm Grid Fixing = CFX Push                                                            |                                                                                                                                                                                          |
| Minimum Wall Box Depth                                                                                                                          | 35mm                                                                                                  |                                                                                                                                                                                          |
| Switched Poles                                                                                                                                  | N/A                                                                                                   |                                                                                                                                                                                          |
| IP Rating                                                                                                                                       | IP2XD                                                                                                 |                                                                                                                                                                                          |
| Contact Gap Minimum                                                                                                                             | N/A                                                                                                   |                                                                                                                                                                                          |
| Earth Terminal Capacity 1                                                                                                                       | 5 x 1mm2                                                                                              |                                                                                                                                                                                          |
| Earth Terminal Capacity 2                                                                                                                       | 4 x 1.5mm2                                                                                            |                                                                                                                                                                                          |
| Earth Terminal Capacity 3                                                                                                                       | 3 x 2.5mm2                                                                                            |                                                                                                                                                                                          |
| Earth Terminal Capacity 4                                                                                                                       | 1 x 4mm2 Multi-strand                                                                                 |                                                                                                                                                                                          |
| Earth Terminal Capacity 5                                                                                                                       | 1 x 6mm2                                                                                              |                                                                                                                                                                                          |
| Product Class 1                                                                                                                                 | Must be earthed (ref BS7671 415.2.1)                                                                  |                                                                                                                                                                                          |
| Ambient Operating Temperature                                                                                                                   | -5° to +40°C                                                                                          |                                                                                                                                                                                          |
| Recommended Location                                                                                                                            | Internal Use Only                                                                                     |                                                                                                                                                                                          |
| Maximum Installation Altitude                                                                                                                   | 2000m                                                                                                 |                                                                                                                                                                                          |
| Frequencies 1                                                                                                                                   | SAT DC=5-2200 MHz                                                                                     |                                                                                                                                                                                          |
| Patents and Trademarks                                                                                                                          | CFX is a Registered Trade Mark No 2398667                                                             |                                                                                                                                                                                          |
| All products listed conform to current British or<br>European standard and the product information is<br>correct at the time of going to press. | All accessories are manufactured under an accredited BS EN ISO 9001 : 2015 Quality Management System. | It is the policy of the company to improve products<br>as part of our development programme.<br>Therefore, we reserve the right to alter designs<br>and dimensions without prior notice. |
| Illustrations and diagrams are reproduced within the limitations of reproduction and printing                                                   | Due to manufacturing processes we cannot guarantee an exact colour match and shadings of              | Correct as at 15 October 2018 10:21 AM<br>E&OE                                                                                                                                           |