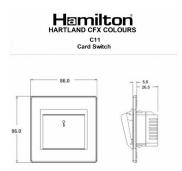

## 7RCC11BL-B

Hartland CFX Colours Pillar Box Red 1 gang 10A (6AX) Card Switch On/Off with Blue LED Locator Black/Black

Item Image

**Dimensions** 

| The second secon | 10A(BAX)<br>230V* 50Hz u<br>BS BY 00569 2-32006<br>MUSD-CARDKEYSVVT                                           |                                                                                                                                                                                  |
|--------------------------------------------------------------------------------------------------------------------------------------------------------------------------------------------------------------------------------------------------------------------------------------------------------------------------------------------------------------------------------------------------------------------------------------------------------------------------------------------------------------------------------------------------------------------------------------------------------------------------------------------------------------------------------------------------------------------------------------------------------------------------------------------------------------------------------------------------------------------------------------------------------------------------------------------------------------------------------------------------------------------------------------------------------------------------------------------------------------------------------------------------------------------------------------------------------------------------------------------------------------------------------------------------------------------------------------------------------------------------------------------------------------------------------------------------------------------------------------------------------------------------------------------------------------------------------------------------------------------------------------------------------------------------------------------------------------------------------------------------------------------------------------------------------------------------------------------------------------------------------------------------------------------------------------------------------------------------------------------------------------------------------------------------------------------------------------------------------------------------------|---------------------------------------------------------------------------------------------------------------|----------------------------------------------------------------------------------------------------------------------------------------------------------------------------------|
| Primary Range                                                                                                                                                                                                                                                                                                                                                                                                                                                                                                                                                                                                                                                                                                                                                                                                                                                                                                                                                                                                                                                                                                                                                                                                                                                                                                                                                                                                                                                                                                                                                                                                                                                                                                                                                                                                                                                                                                                                                                                                                                                                                                                  | Hartland CFX Colours                                                                                          |                                                                                                                                                                                  |
| Insert Type                                                                                                                                                                                                                                                                                                                                                                                                                                                                                                                                                                                                                                                                                                                                                                                                                                                                                                                                                                                                                                                                                                                                                                                                                                                                                                                                                                                                                                                                                                                                                                                                                                                                                                                                                                                                                                                                                                                                                                                                                                                                                                                    | 1 gang 10A (6AX) Card Switch On/Off with Blue LED Locator                                                     |                                                                                                                                                                                  |
| Plate Finish                                                                                                                                                                                                                                                                                                                                                                                                                                                                                                                                                                                                                                                                                                                                                                                                                                                                                                                                                                                                                                                                                                                                                                                                                                                                                                                                                                                                                                                                                                                                                                                                                                                                                                                                                                                                                                                                                                                                                                                                                                                                                                                   | Hartland CFX Colours Pillar Box Red                                                                           |                                                                                                                                                                                  |
| Insert Colour                                                                                                                                                                                                                                                                                                                                                                                                                                                                                                                                                                                                                                                                                                                                                                                                                                                                                                                                                                                                                                                                                                                                                                                                                                                                                                                                                                                                                                                                                                                                                                                                                                                                                                                                                                                                                                                                                                                                                                                                                                                                                                                  | Black/Black                                                                                                   |                                                                                                                                                                                  |
| EAN13 Barcode                                                                                                                                                                                                                                                                                                                                                                                                                                                                                                                                                                                                                                                                                                                                                                                                                                                                                                                                                                                                                                                                                                                                                                                                                                                                                                                                                                                                                                                                                                                                                                                                                                                                                                                                                                                                                                                                                                                                                                                                                                                                                                                  | 5017504007607                                                                                                 |                                                                                                                                                                                  |
| Dimensions (Nominal)                                                                                                                                                                                                                                                                                                                                                                                                                                                                                                                                                                                                                                                                                                                                                                                                                                                                                                                                                                                                                                                                                                                                                                                                                                                                                                                                                                                                                                                                                                                                                                                                                                                                                                                                                                                                                                                                                                                                                                                                                                                                                                           | Single: Height = 86.0mm Width = 86.0mm Depth = 5.0mm                                                          |                                                                                                                                                                                  |
| Fixing Hole Centres                                                                                                                                                                                                                                                                                                                                                                                                                                                                                                                                                                                                                                                                                                                                                                                                                                                                                                                                                                                                                                                                                                                                                                                                                                                                                                                                                                                                                                                                                                                                                                                                                                                                                                                                                                                                                                                                                                                                                                                                                                                                                                            | Box Fixing = 60.3mm Grid Fixing = CFX Push                                                                    |                                                                                                                                                                                  |
| Minimum Wall Box Depth                                                                                                                                                                                                                                                                                                                                                                                                                                                                                                                                                                                                                                                                                                                                                                                                                                                                                                                                                                                                                                                                                                                                                                                                                                                                                                                                                                                                                                                                                                                                                                                                                                                                                                                                                                                                                                                                                                                                                                                                                                                                                                         | 35mm                                                                                                          |                                                                                                                                                                                  |
| Switched Poles                                                                                                                                                                                                                                                                                                                                                                                                                                                                                                                                                                                                                                                                                                                                                                                                                                                                                                                                                                                                                                                                                                                                                                                                                                                                                                                                                                                                                                                                                                                                                                                                                                                                                                                                                                                                                                                                                                                                                                                                                                                                                                                 | Single                                                                                                        |                                                                                                                                                                                  |
| Current Rating                                                                                                                                                                                                                                                                                                                                                                                                                                                                                                                                                                                                                                                                                                                                                                                                                                                                                                                                                                                                                                                                                                                                                                                                                                                                                                                                                                                                                                                                                                                                                                                                                                                                                                                                                                                                                                                                                                                                                                                                                                                                                                                 | 10A (6AX)                                                                                                     |                                                                                                                                                                                  |
| Voltage                                                                                                                                                                                                                                                                                                                                                                                                                                                                                                                                                                                                                                                                                                                                                                                                                                                                                                                                                                                                                                                                                                                                                                                                                                                                                                                                                                                                                                                                                                                                                                                                                                                                                                                                                                                                                                                                                                                                                                                                                                                                                                                        | 220/250V AC                                                                                                   |                                                                                                                                                                                  |
| Maximum Load                                                                                                                                                                                                                                                                                                                                                                                                                                                                                                                                                                                                                                                                                                                                                                                                                                                                                                                                                                                                                                                                                                                                                                                                                                                                                                                                                                                                                                                                                                                                                                                                                                                                                                                                                                                                                                                                                                                                                                                                                                                                                                                   | 10 Amp (6 Amp inductive)                                                                                      |                                                                                                                                                                                  |
| Mains Frequency                                                                                                                                                                                                                                                                                                                                                                                                                                                                                                                                                                                                                                                                                                                                                                                                                                                                                                                                                                                                                                                                                                                                                                                                                                                                                                                                                                                                                                                                                                                                                                                                                                                                                                                                                                                                                                                                                                                                                                                                                                                                                                                | 50Hz                                                                                                          |                                                                                                                                                                                  |
| IP Rating                                                                                                                                                                                                                                                                                                                                                                                                                                                                                                                                                                                                                                                                                                                                                                                                                                                                                                                                                                                                                                                                                                                                                                                                                                                                                                                                                                                                                                                                                                                                                                                                                                                                                                                                                                                                                                                                                                                                                                                                                                                                                                                      | IP2XD                                                                                                         |                                                                                                                                                                                  |
| Contact Gap Minimum                                                                                                                                                                                                                                                                                                                                                                                                                                                                                                                                                                                                                                                                                                                                                                                                                                                                                                                                                                                                                                                                                                                                                                                                                                                                                                                                                                                                                                                                                                                                                                                                                                                                                                                                                                                                                                                                                                                                                                                                                                                                                                            | 3mm                                                                                                           |                                                                                                                                                                                  |
| Terminal Capacity 1                                                                                                                                                                                                                                                                                                                                                                                                                                                                                                                                                                                                                                                                                                                                                                                                                                                                                                                                                                                                                                                                                                                                                                                                                                                                                                                                                                                                                                                                                                                                                                                                                                                                                                                                                                                                                                                                                                                                                                                                                                                                                                            | 3 x 1mm2                                                                                                      |                                                                                                                                                                                  |
| Terminal Capacity 2                                                                                                                                                                                                                                                                                                                                                                                                                                                                                                                                                                                                                                                                                                                                                                                                                                                                                                                                                                                                                                                                                                                                                                                                                                                                                                                                                                                                                                                                                                                                                                                                                                                                                                                                                                                                                                                                                                                                                                                                                                                                                                            | 2 x 1.5mm2                                                                                                    |                                                                                                                                                                                  |
| Terminal Capacity 3                                                                                                                                                                                                                                                                                                                                                                                                                                                                                                                                                                                                                                                                                                                                                                                                                                                                                                                                                                                                                                                                                                                                                                                                                                                                                                                                                                                                                                                                                                                                                                                                                                                                                                                                                                                                                                                                                                                                                                                                                                                                                                            | 1 x 2.5mm2                                                                                                    |                                                                                                                                                                                  |
| Earth Terminal Capacity 1                                                                                                                                                                                                                                                                                                                                                                                                                                                                                                                                                                                                                                                                                                                                                                                                                                                                                                                                                                                                                                                                                                                                                                                                                                                                                                                                                                                                                                                                                                                                                                                                                                                                                                                                                                                                                                                                                                                                                                                                                                                                                                      | 5 x 1mm2                                                                                                      |                                                                                                                                                                                  |
| Earth Terminal Capacity 2                                                                                                                                                                                                                                                                                                                                                                                                                                                                                                                                                                                                                                                                                                                                                                                                                                                                                                                                                                                                                                                                                                                                                                                                                                                                                                                                                                                                                                                                                                                                                                                                                                                                                                                                                                                                                                                                                                                                                                                                                                                                                                      | 4 x 1.5mm2                                                                                                    |                                                                                                                                                                                  |
| Earth Terminal Capacity 3                                                                                                                                                                                                                                                                                                                                                                                                                                                                                                                                                                                                                                                                                                                                                                                                                                                                                                                                                                                                                                                                                                                                                                                                                                                                                                                                                                                                                                                                                                                                                                                                                                                                                                                                                                                                                                                                                                                                                                                                                                                                                                      | 3 x 2.5mm2                                                                                                    |                                                                                                                                                                                  |
| Earth Terminal Capacity 4                                                                                                                                                                                                                                                                                                                                                                                                                                                                                                                                                                                                                                                                                                                                                                                                                                                                                                                                                                                                                                                                                                                                                                                                                                                                                                                                                                                                                                                                                                                                                                                                                                                                                                                                                                                                                                                                                                                                                                                                                                                                                                      | 1 x 4mm2 Multi-strand                                                                                         |                                                                                                                                                                                  |
| Earth Terminal Capacity 5                                                                                                                                                                                                                                                                                                                                                                                                                                                                                                                                                                                                                                                                                                                                                                                                                                                                                                                                                                                                                                                                                                                                                                                                                                                                                                                                                                                                                                                                                                                                                                                                                                                                                                                                                                                                                                                                                                                                                                                                                                                                                                      | 1 x 6mm2                                                                                                      |                                                                                                                                                                                  |
| Product Class 1                                                                                                                                                                                                                                                                                                                                                                                                                                                                                                                                                                                                                                                                                                                                                                                                                                                                                                                                                                                                                                                                                                                                                                                                                                                                                                                                                                                                                                                                                                                                                                                                                                                                                                                                                                                                                                                                                                                                                                                                                                                                                                                | Must be earthed                                                                                               |                                                                                                                                                                                  |
| Ambient Operating Temperature                                                                                                                                                                                                                                                                                                                                                                                                                                                                                                                                                                                                                                                                                                                                                                                                                                                                                                                                                                                                                                                                                                                                                                                                                                                                                                                                                                                                                                                                                                                                                                                                                                                                                                                                                                                                                                                                                                                                                                                                                                                                                                  | -5° to +40°C                                                                                                  |                                                                                                                                                                                  |
| Recommended Location                                                                                                                                                                                                                                                                                                                                                                                                                                                                                                                                                                                                                                                                                                                                                                                                                                                                                                                                                                                                                                                                                                                                                                                                                                                                                                                                                                                                                                                                                                                                                                                                                                                                                                                                                                                                                                                                                                                                                                                                                                                                                                           | Internal Use Only                                                                                             |                                                                                                                                                                                  |
| Maximum Installation Altitude                                                                                                                                                                                                                                                                                                                                                                                                                                                                                                                                                                                                                                                                                                                                                                                                                                                                                                                                                                                                                                                                                                                                                                                                                                                                                                                                                                                                                                                                                                                                                                                                                                                                                                                                                                                                                                                                                                                                                                                                                                                                                                  | 2000m                                                                                                         |                                                                                                                                                                                  |
| Standard/Approval                                                                                                                                                                                                                                                                                                                                                                                                                                                                                                                                                                                                                                                                                                                                                                                                                                                                                                                                                                                                                                                                                                                                                                                                                                                                                                                                                                                                                                                                                                                                                                                                                                                                                                                                                                                                                                                                                                                                                                                                                                                                                                              | BS EN 60669-2-3                                                                                               |                                                                                                                                                                                  |
| Additional Notes                                                                                                                                                                                                                                                                                                                                                                                                                                                                                                                                                                                                                                                                                                                                                                                                                                                                                                                                                                                                                                                                                                                                                                                                                                                                                                                                                                                                                                                                                                                                                                                                                                                                                                                                                                                                                                                                                                                                                                                                                                                                                                               | Adjustable Time Delay 10 seconds - 5 minutes. Suitable for 44mm and 54mm width Hotel Key Cards                |                                                                                                                                                                                  |
| Patents and Trademarks                                                                                                                                                                                                                                                                                                                                                                                                                                                                                                                                                                                                                                                                                                                                                                                                                                                                                                                                                                                                                                                                                                                                                                                                                                                                                                                                                                                                                                                                                                                                                                                                                                                                                                                                                                                                                                                                                                                                                                                                                                                                                                         | CFX is a Registered Trade Mark No 2398667                                                                     |                                                                                                                                                                                  |
| All products listed conform to current British or<br>European standard and the product information is<br>correct at the time of going to press.                                                                                                                                                                                                                                                                                                                                                                                                                                                                                                                                                                                                                                                                                                                                                                                                                                                                                                                                                                                                                                                                                                                                                                                                                                                                                                                                                                                                                                                                                                                                                                                                                                                                                                                                                                                                                                                                                                                                                                                | All accessories are manufactured under an accredited BS EN ISO 9001 : 2015 Quality Management System.         | It is the policy of the company to improve products as part of our development programme.  Therefore, we reserve the right to alter designs and dimensions without prior notice. |
| Illustrations and diagrams are reproduced within the limitations of reproduction and printing                                                                                                                                                                                                                                                                                                                                                                                                                                                                                                                                                                                                                                                                                                                                                                                                                                                                                                                                                                                                                                                                                                                                                                                                                                                                                                                                                                                                                                                                                                                                                                                                                                                                                                                                                                                                                                                                                                                                                                                                                                  | Due to manufacturing processes we cannot guarantee an exact colour match and shadings of or cartain finishes. | Correct as at 15 October 2018 10:21 AM<br>E&OE                                                                                                                                   |