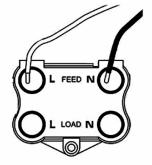

## Dimensions

|                                                                                                                                                 |                                                                                                       | ) (                                                                                                                                                                              |
|-------------------------------------------------------------------------------------------------------------------------------------------------|-------------------------------------------------------------------------------------------------------|----------------------------------------------------------------------------------------------------------------------------------------------------------------------------------|
| Primary Range                                                                                                                                   | Hartland CFX Colours                                                                                  |                                                                                                                                                                                  |
| Insert Type                                                                                                                                     | 1 gang 45A Double Pole Red Rocker + Neon                                                              |                                                                                                                                                                                  |
| Plate Finish                                                                                                                                    | Hartland CFX Colours Pillar Box Red                                                                   |                                                                                                                                                                                  |
| Insert Colour                                                                                                                                   | Red/White                                                                                             |                                                                                                                                                                                  |
| EAN13 Barcode                                                                                                                                   | 5017504007454                                                                                         |                                                                                                                                                                                  |
| Dimensions (Nominal)                                                                                                                            | Single: Height = 86.0mm Width = 86.0mm Depth = 5.0mm                                                  |                                                                                                                                                                                  |
| Fixing Hole Centres                                                                                                                             | Box Fixing = 60.3mm Grid Fixing = CFX Push                                                            |                                                                                                                                                                                  |
| Minimum Wall Box Depth                                                                                                                          | 35mm                                                                                                  |                                                                                                                                                                                  |
| Switched Poles                                                                                                                                  | Double                                                                                                |                                                                                                                                                                                  |
| Current Rating                                                                                                                                  | 45 Amp                                                                                                |                                                                                                                                                                                  |
| Voltage                                                                                                                                         | 220/250V AC                                                                                           |                                                                                                                                                                                  |
| Maximum Load                                                                                                                                    | 45 Amp                                                                                                |                                                                                                                                                                                  |
| Mains Frequency                                                                                                                                 | 50Hz                                                                                                  |                                                                                                                                                                                  |
| IP Rating                                                                                                                                       | IP2XD                                                                                                 |                                                                                                                                                                                  |
| Contact Gap Minimum                                                                                                                             | 3mm                                                                                                   |                                                                                                                                                                                  |
| Terminal Capacity 1                                                                                                                             | 3 x 6mm2                                                                                              |                                                                                                                                                                                  |
| Terminal Capacity 2                                                                                                                             | 2 x 10mm2                                                                                             |                                                                                                                                                                                  |
| Terminal Capacity 3                                                                                                                             | 1 x 16mm2                                                                                             |                                                                                                                                                                                  |
| Earth Terminal Capacity 1                                                                                                                       | 3 x 6mm2                                                                                              |                                                                                                                                                                                  |
| Earth Terminal Capacity 2                                                                                                                       | 2 x 10mm2                                                                                             |                                                                                                                                                                                  |
| Earth Terminal Capacity 3                                                                                                                       | 1 x 16mm2                                                                                             |                                                                                                                                                                                  |
| Product Class 1                                                                                                                                 | Must be earthed                                                                                       |                                                                                                                                                                                  |
| Ambient Operating Temperature                                                                                                                   | -5° to +40°C                                                                                          |                                                                                                                                                                                  |
| Recommended Location                                                                                                                            | Internal Use Only                                                                                     |                                                                                                                                                                                  |
| Maximum Installation Altitude                                                                                                                   | 2000m                                                                                                 |                                                                                                                                                                                  |
| Standard/Approval                                                                                                                               | BS EN 60669-1                                                                                         |                                                                                                                                                                                  |
| Patents and Trademarks                                                                                                                          | CFX is a Registered Trade Mark No 2398667                                                             |                                                                                                                                                                                  |
| All products listed conform to current British or<br>European standard and the product information is<br>correct at the time of going to press. | All accessories are manufactured under an accredited BS EN ISO 9001 : 2015 Quality Management System. | It is the policy of the company to improve products as part of our development programme.  Therefore, we reserve the right to alter designs and dimensions without prior notice. |
|                                                                                                                                                 |                                                                                                       |                                                                                                                                                                                  |