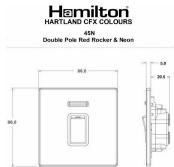

## Dimensions

|                                                                                                                                                 |                                                                                                       | ) (                                                                                                                                                                              |
|-------------------------------------------------------------------------------------------------------------------------------------------------|-------------------------------------------------------------------------------------------------------|----------------------------------------------------------------------------------------------------------------------------------------------------------------------------------|
| Primary Range                                                                                                                                   | Hartland CFX Colours                                                                                  |                                                                                                                                                                                  |
| Insert Type                                                                                                                                     | 1 gang 45A Double Pole Red Rocker + Neon                                                              |                                                                                                                                                                                  |
| Plate Finish                                                                                                                                    | Hartland CFX Colours Pillar Box Red                                                                   |                                                                                                                                                                                  |
| Insert Colour                                                                                                                                   | Red/White                                                                                             |                                                                                                                                                                                  |
| EAN13 Barcode                                                                                                                                   | 5017504007454                                                                                         |                                                                                                                                                                                  |
| Dimensions (Nominal)                                                                                                                            | Single: Height = 86.0mm Width = 86.0mm Depth = 5.0mm                                                  |                                                                                                                                                                                  |
| Fixing Hole Centres                                                                                                                             | Box Fixing = 60.3mm Grid Fixing = CFX Push                                                            |                                                                                                                                                                                  |
| Minimum Wall Box Depth                                                                                                                          | 35mm                                                                                                  |                                                                                                                                                                                  |
| Switched Poles                                                                                                                                  | Double                                                                                                |                                                                                                                                                                                  |
| Current Rating                                                                                                                                  | 45 Amp                                                                                                |                                                                                                                                                                                  |
| Voltage                                                                                                                                         | 220/250V AC                                                                                           |                                                                                                                                                                                  |
| Maximum Load                                                                                                                                    | 45 Amp                                                                                                |                                                                                                                                                                                  |
| Mains Frequency                                                                                                                                 | 50Hz                                                                                                  |                                                                                                                                                                                  |
| IP Rating                                                                                                                                       | IP2XD                                                                                                 |                                                                                                                                                                                  |
| Contact Gap Minimum                                                                                                                             | 3mm                                                                                                   |                                                                                                                                                                                  |
| Terminal Capacity 1                                                                                                                             | 3 x 6mm2                                                                                              |                                                                                                                                                                                  |
| Terminal Capacity 2                                                                                                                             | 2 x 10mm2                                                                                             |                                                                                                                                                                                  |
| Terminal Capacity 3                                                                                                                             | 1 x 16mm2                                                                                             |                                                                                                                                                                                  |
| Earth Terminal Capacity 1                                                                                                                       | 3 x 6mm2                                                                                              |                                                                                                                                                                                  |
| Earth Terminal Capacity 2                                                                                                                       | 2 x 10mm2                                                                                             |                                                                                                                                                                                  |
| Earth Terminal Capacity 3                                                                                                                       | 1 x 16mm2                                                                                             |                                                                                                                                                                                  |
| Product Class 1                                                                                                                                 | Must be earthed                                                                                       |                                                                                                                                                                                  |
| Ambient Operating Temperature                                                                                                                   | -5° to +40°C                                                                                          |                                                                                                                                                                                  |
| Recommended Location                                                                                                                            | Internal Use Only                                                                                     |                                                                                                                                                                                  |
| Maximum Installation Altitude                                                                                                                   | 2000m                                                                                                 |                                                                                                                                                                                  |
| Standard/Approval                                                                                                                               | BS EN 60669-1                                                                                         |                                                                                                                                                                                  |
| Patents and Trademarks                                                                                                                          | CFX is a Registered Trade Mark No 2398667                                                             |                                                                                                                                                                                  |
| All products listed conform to current British or<br>European standard and the product information is<br>correct at the time of going to press. | All accessories are manufactured under an accredited BS EN ISO 9001 : 2015 Quality Management System. | It is the policy of the company to improve products as part of our development programme.  Therefore, we reserve the right to alter designs and dimensions without prior notice. |
|                                                                                                                                                 |                                                                                                       |                                                                                                                                                                                  |