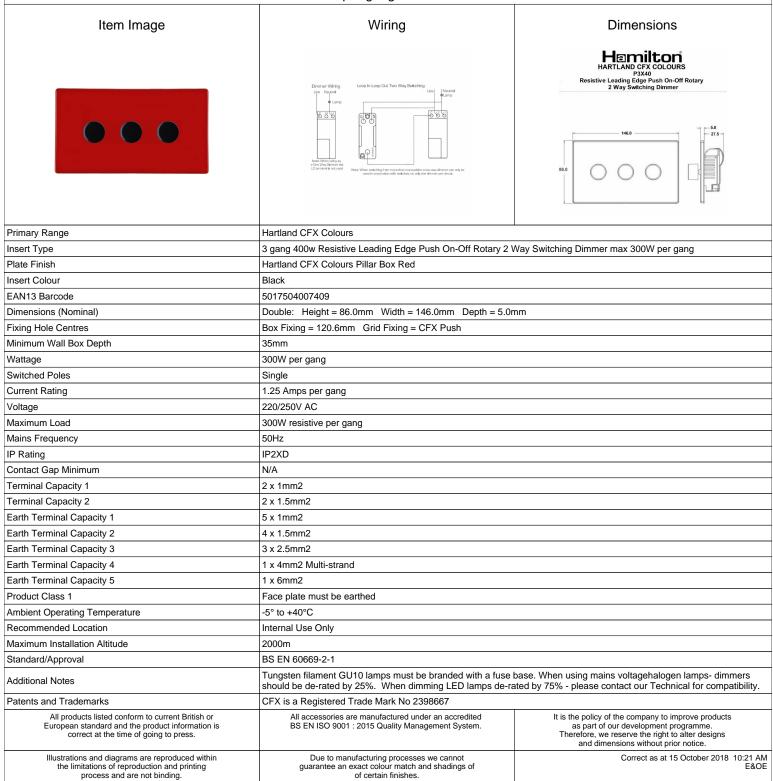

## 7RC3X40BL

Hartland CFX Colours Pillar Box Red 3x400W Resistive Leading Edge Push On-Off Rotary 2 Way Switching Dimmers max 300w per gang Black

R Hamilton & Co Ltd, Unit 10 Carrick Business Centre, 4-5 Bonville Road, Brislington, Bristol, BS4 5NZ