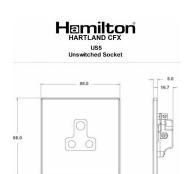

## 7RBCUS5B

Hartland CFX Richmond Bronze 1 gang 5A Unswitched Socket Black

Item Image Wiring

**Dimensions** 

| Primary Range                                                                                                                                   | Hartland CFX                                                                                                                        |                                                                                                                                                                                  |
|-------------------------------------------------------------------------------------------------------------------------------------------------|-------------------------------------------------------------------------------------------------------------------------------------|----------------------------------------------------------------------------------------------------------------------------------------------------------------------------------|
| Insert Type                                                                                                                                     | 1 gang 5A Unswitched Socket                                                                                                         |                                                                                                                                                                                  |
| Plate Finish                                                                                                                                    | Hartland CFX Richmond Bronze                                                                                                        |                                                                                                                                                                                  |
| Insert Colour                                                                                                                                   | Black                                                                                                                               |                                                                                                                                                                                  |
| EAN13 Barcode                                                                                                                                   | 5017504014940                                                                                                                       |                                                                                                                                                                                  |
| Dimensions (Nominal)                                                                                                                            | Single: Height = 86.0mm Width = 86.0mm Depth = 5.0mm                                                                                |                                                                                                                                                                                  |
| Fixing Hole Centres                                                                                                                             | Box Fixing = 60.3mm Grid Fixing = CFX Clips                                                                                         |                                                                                                                                                                                  |
| Minimum Wall Box Depth                                                                                                                          | 35mm                                                                                                                                |                                                                                                                                                                                  |
| Switched Poles                                                                                                                                  | None                                                                                                                                |                                                                                                                                                                                  |
| Current Rating                                                                                                                                  | 5 Amp                                                                                                                               |                                                                                                                                                                                  |
| Voltage                                                                                                                                         | 220/250V AC                                                                                                                         |                                                                                                                                                                                  |
| Maximum Load                                                                                                                                    | 5 Amp                                                                                                                               |                                                                                                                                                                                  |
| Mains Frequency                                                                                                                                 | 50Hz                                                                                                                                |                                                                                                                                                                                  |
| IP Rating                                                                                                                                       | IP2XD                                                                                                                               |                                                                                                                                                                                  |
| Contact Gap Minimum                                                                                                                             | None                                                                                                                                |                                                                                                                                                                                  |
| Terminal Capacity 1                                                                                                                             | 5 x 1mm2                                                                                                                            |                                                                                                                                                                                  |
| Terminal Capacity 2                                                                                                                             | 4 x 1.5mm2                                                                                                                          |                                                                                                                                                                                  |
| Terminal Capacity 3                                                                                                                             | 2 x 2.5mm2                                                                                                                          |                                                                                                                                                                                  |
| Terminal Capacity 4                                                                                                                             | 1 x 4mm2                                                                                                                            |                                                                                                                                                                                  |
| Earth Terminal Capacity 1                                                                                                                       | 5 x 1mm2                                                                                                                            |                                                                                                                                                                                  |
| Earth Terminal Capacity 2                                                                                                                       | 4 x 1.5mm2                                                                                                                          |                                                                                                                                                                                  |
| Earth Terminal Capacity 3                                                                                                                       | 2 x 2.5mm2                                                                                                                          |                                                                                                                                                                                  |
| Earth Terminal Capacity 4                                                                                                                       | 1 x 4mm2                                                                                                                            |                                                                                                                                                                                  |
| Product Class 1                                                                                                                                 | Must be earthed                                                                                                                     |                                                                                                                                                                                  |
| Ambient Operating Temperature                                                                                                                   | -5° to +40°C                                                                                                                        |                                                                                                                                                                                  |
| Recommended Location                                                                                                                            | Internal Use Only                                                                                                                   |                                                                                                                                                                                  |
| Maximum Installation Altitude                                                                                                                   | 2000m                                                                                                                               |                                                                                                                                                                                  |
| Standard/Approval                                                                                                                               | BS 546                                                                                                                              |                                                                                                                                                                                  |
| Additional Notes                                                                                                                                | Shuttered: Yes                                                                                                                      |                                                                                                                                                                                  |
| Patents and Trademarks                                                                                                                          | CFX is a Registered Trade Mark No 2398667<br>Hartland CFX is a Registered Design under Reference Nos.<br>R21 = 3023446 SS2 =3023445 |                                                                                                                                                                                  |
| All products listed conform to current British or<br>European standard and the product information is<br>correct at the time of going to press. | All accessories are manufactured under an accredited BS EN ISO 9001 : 2015 Quality Management System.                               | It is the policy of the company to improve products as part of our development programme.  Therefore, we reserve the right to alter designs and dimensions without prior notice. |
| Illustrations and diagrams are reproduced within the limitations of reproduction and printing process and are not binding.                      | Due to manufacturing processes we cannot guarantee an exact colour match and shadings of of certain finishes.                       | Correct as at 16 October 2018 12:42 PM E&OE                                                                                                                                      |