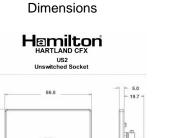

## 7RBCUS2B

Hartland CFX Richmond Bronze 1 gang 2A Unswitched Socket Black

Item Image Wiring

| Primary Range Insert Type Plate Finish                                                                                                          | Hartland CFX  1 gang 2A Unswitched Socket  Hartland CFX Richmond Bronze                                                        |                                                                                                                                                                                          |  |
|-------------------------------------------------------------------------------------------------------------------------------------------------|--------------------------------------------------------------------------------------------------------------------------------|------------------------------------------------------------------------------------------------------------------------------------------------------------------------------------------|--|
|                                                                                                                                                 |                                                                                                                                |                                                                                                                                                                                          |  |
| Plate Finish                                                                                                                                    | Hartland CFX Richmond Bronze                                                                                                   | 1 gang 2A Unswitched Socket                                                                                                                                                              |  |
|                                                                                                                                                 |                                                                                                                                | Hartland CFX Richmond Bronze                                                                                                                                                             |  |
| Insert Colour                                                                                                                                   | Black                                                                                                                          |                                                                                                                                                                                          |  |
| EAN13 Barcode                                                                                                                                   | 5017504014933                                                                                                                  |                                                                                                                                                                                          |  |
| Dimensions (Nominal)                                                                                                                            | Single: Height = 86.0mm Width = 86.0mm Depth = 5.0mm                                                                           |                                                                                                                                                                                          |  |
| Fixing Hole Centres                                                                                                                             | Box Fixing = 60.3mm Grid Fixing = CFX Clips                                                                                    |                                                                                                                                                                                          |  |
| Minimum Wall Box Depth                                                                                                                          | 35mm                                                                                                                           |                                                                                                                                                                                          |  |
| Switched Poles                                                                                                                                  | None                                                                                                                           |                                                                                                                                                                                          |  |
| Current Rating                                                                                                                                  | 2 Amp                                                                                                                          |                                                                                                                                                                                          |  |
| Voltage                                                                                                                                         | 220/250V AC                                                                                                                    |                                                                                                                                                                                          |  |
| Maximum Load                                                                                                                                    | 2 Amp                                                                                                                          |                                                                                                                                                                                          |  |
| Mains Frequency                                                                                                                                 | 50Hz                                                                                                                           |                                                                                                                                                                                          |  |
| IP Rating                                                                                                                                       | IP2XD                                                                                                                          |                                                                                                                                                                                          |  |
| Contact Gap Minimum                                                                                                                             | None                                                                                                                           |                                                                                                                                                                                          |  |
| Terminal Capacity 1                                                                                                                             | 5 x 1mm2                                                                                                                       |                                                                                                                                                                                          |  |
| Terminal Capacity 2                                                                                                                             | 4 x 1.5mm2                                                                                                                     |                                                                                                                                                                                          |  |
| Terminal Capacity 3                                                                                                                             | 2 x 2.5mm2                                                                                                                     |                                                                                                                                                                                          |  |
| Terminal Capacity 4                                                                                                                             | 1 x 4mm2                                                                                                                       |                                                                                                                                                                                          |  |
| Earth Terminal Capacity 1                                                                                                                       | 5 x 1mm2                                                                                                                       |                                                                                                                                                                                          |  |
| Earth Terminal Capacity 2                                                                                                                       | 4 x 1.5mm2                                                                                                                     |                                                                                                                                                                                          |  |
| Earth Terminal Capacity 3                                                                                                                       | 2 x 2.5mm2                                                                                                                     |                                                                                                                                                                                          |  |
| Earth Terminal Capacity 4                                                                                                                       | 1 x 4mm2                                                                                                                       |                                                                                                                                                                                          |  |
| Product Class 1                                                                                                                                 | Must be earthed                                                                                                                |                                                                                                                                                                                          |  |
| Ambient Operating Temperature                                                                                                                   | -5° to +40°C                                                                                                                   |                                                                                                                                                                                          |  |
| Recommended Location                                                                                                                            | Internal Use Only                                                                                                              |                                                                                                                                                                                          |  |
| Maximum Installation Altitude                                                                                                                   | 2000m                                                                                                                          |                                                                                                                                                                                          |  |
| Standard/Approval                                                                                                                               | BS 546                                                                                                                         |                                                                                                                                                                                          |  |
| Additional Notes                                                                                                                                | Shuttered: Yes                                                                                                                 |                                                                                                                                                                                          |  |
| Patents and Trademarks                                                                                                                          | CFX is a Registered Trade Mark No 2398667 Hartland CFX is a Registered Design under Reference Nos. R21 = 3023446 SS2 = 3023445 |                                                                                                                                                                                          |  |
| All products listed conform to current British or<br>European standard and the product information is<br>correct at the time of going to press. | All accessories are manufactured under an accredited<br>BS EN ISO 9001 : 2015 Quality Management System.                       | It is the policy of the company to improve products<br>as part of our development programme.<br>Therefore, we reserve the right to alter designs<br>and dimensions without prior notice. |  |
| Illustrations and diagrams are reproduced within<br>the limitations of reproduction and printing<br>process and are not binding.                | Due to manufacturing processes we cannot guarantee an exact colour match and shadings of of certain finishes.                  | Correct as at 16 October 2018 12:42 PM<br>E&OE                                                                                                                                           |  |